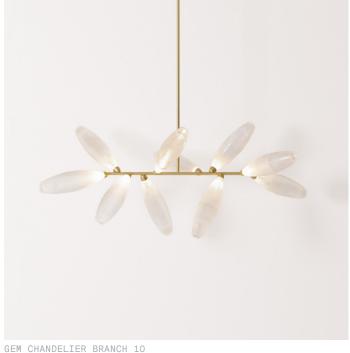

# **Gem Chandelier** Branch 10

## GMCHBH10

#### Materials

Hand blown corroded borosilicate glass and hand finished or electroplated brass.

## Light Source (included)

10 Proprietary Gem LEDs, 17W, 3300 Lumens, 2700K warm white. CRI>95.

CONFIGURATION