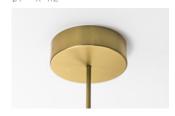

## STEP 4 - CHOOSE YOUR CANOPY AND DRIVER

CANOPY + DRIVER

+ Single canopy with built-in phasecut driver. Recommended.

MATCHING FINISH

PHASECUT

+ Single canopy with built-in driver and alternative dimmable standards, if required by electrician.

Ø7" X H2"

MATCHING FINISH

1-10 VOLT