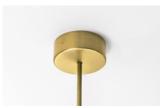

## STEP 4 - CHOOSE YOUR CANOPY AND DRIVER

CANOPY + DRIVER

+ Single canopy with built-in phasecut driver. Recommended.

MATCHING FINISH

PHASECUT

+ Single canopy with built-in driver and alternative dimmable standards, if required by electrician.

Ø7" X H2"

MATCHING FINISH

1-10 VOLT