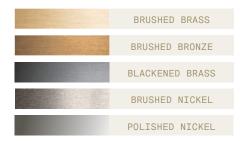

# **Gem Chandelier** Branch 10

## GMCHBH10



#### Materials

Hand blown corroded borosilicate glass and hand finished or electroplated brass.

# Weight incl. canopy

~22 lbs

#### **Power Input**

110-120V 50-60Hz

## Light Source (included)

10 Proprietary Gem LEDs, 17W, 3300 Lumens, 2700K warm white. CRI>95.



CONFIGURATION

## STEP 1 - CHOOSE YOUR METAL FINISH



# SIZE (UNIT: IN)



STEP 2 - CHOOSE YOUR GLASS FINISH











#### Metal tube to order

Specify your Drop height in inches to our sales team. Note: No cable showing Not adjustable on site.

Drop Height Minimum: 31"

MADE TO ORDER

Drop Height Kit

Note:

No cable showing, Adjustable on site Drop Height min.: 33", max.: 94" by combining five tubes of different length from 2" to 31.5"

DROP HEIGHT KIT

## STEP 4 - CHOOSE YOUR CANOPY AND DRIVER

CANOPY + DRIVER

+ Single canopy with built-in phasecut driver. Recommended.





MATCHING FINISH

PHASECUT

+ Single canopy with built-in driver and alternative dimmable standards, if required by electrician.

Ø7" X H2"



MATCHING FINISH

1-10 VOLT