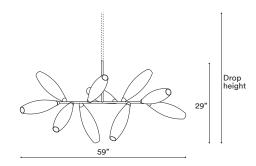

# SIZE (UNIT: IN)

STEP 2 - CHOOSE YOUR GLASS FINISH

#### Metal tube to order

Specify your Drop height in inches to our sales team. Note: No cable showing Not adjustable on site.

Drop Height Minimum: 31"

MADE TO ORDER

Drop Height Kit

Note:

No cable showing, Adjustable on site Drop Height min.: 33", max.: 94" by combining five tubes of different length from 2" to 31.5"