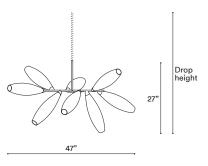

# Gem Chandelier Branch 08

**GMCHBH08** 

CUUS IP20

#### Materials

Hand blown corroded borosilicate glass and hand finished or electroplated brass.

### Weight incl. canopy

~18 lbs

**Power Input** 110-120V 50-60Hz

# Light Source (included)

8 Proprietary Gem LEDs, 17W, 2640 Lumens, 2700K warm white. CRI>95.



GEM CHANDELIER BRANCH 08

#### CONFIGURATION

#### STEP 1 - CHOOSE YOUR METAL FINISH



# SIZE (UNIT: IN)



#### STEP 2 - CHOOSE YOUR GLASS FINISH

#### GLASS









#### STEP 3 - CHOOSE YOUR DROP HEIGHT

#### DROP HEIGHT

| MADE TO ORDER DROP HEIGHT KIT | <b>Metal tube to order</b><br>Specify your Drop height in inches<br>to our sales team.<br>Note:<br>No cable showing<br>Not adjustable on site.<br>Drop Height Minimum: 29" | <b>Drop Height Kit</b><br>Note:<br>No cable showing, Adjustable on site<br>Drop Height min.: 31",<br>max.: 92" by combining five tubes of<br>different length from 2" to 31.5" |
|-------------------------------|----------------------------------------------------------------------------------------------------------------------------------------------------------------------------|-------------------------------------------------------------------------------------------