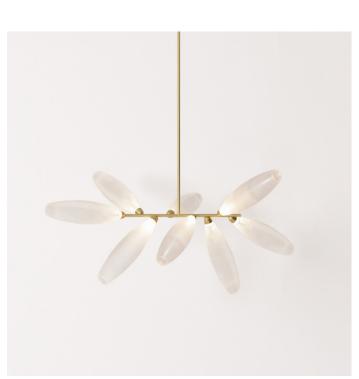

# Gem Chandelier Branch 08

**GMCHBH08** 

CUUS IP20

#### Materials

Hand blown corroded borosilicate glass and hand finished or electroplated brass.

# Light Source (included)

8 Proprietary Gem LEDs, 17W, 2640 Lumens, 2700K warm white. CRI>95.

GEM CHANDELIER BRANCH 08