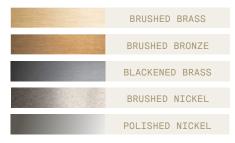

# Gem Chandelier Branch 08

**GMCHBH08** 

CUUS IP20

#### Materials

Hand blown corroded borosilicate glass and hand finished or electroplated brass.

### Weight incl. canopy

~18 lbs

**Power Input** 110-120V 50-60Hz

# Light Source (included)

8 Proprietary Gem LEDs, 17W, 2640 Lumens, 2700K warm white. CRI>95.



GEM CHANDELIER BRANCH 08

#### CONFIGURATION

#### STEP 1 - CHOOSE YOUR METAL FINISH



# SIZE (UNIT: IN)



#### STEP 2 - CHOOSE YOUR GLASS FINISH

#### GLASS









#### STEP 3 - CHOOSE YOUR DROP HEIGHT

#### DROP HEIGHT

| MADE TO ORDER DROP HEIGHT KIT | <b>Metal tube to order</b><br>Specify your Drop height in inches<br>to our sales team.<br>Note:<br>No cable showing<br>Not adjustable on site.<br>Drop Height Minimum: 29" | <b>Drop Height Kit</b><br>Note:<br>No cable showing, Adjustable on site<br>Drop Height min.: 31",<br>max.: 92" by combining five tubes of<br>different length from 2" to 31.5" |
|-------------------------------|----------------------------------------------------------------------------------------------------------------------------------------------------------------------------|----------------------------------------------------------------------