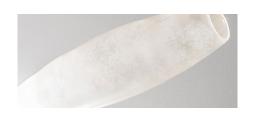

#### Materials

Hand blown corroded borosilicate glass and hand finished or electroplated brass.

## SIZE (UNIT: IN)

STEP 2 - CHOOSE YOUR GLASS FINISH