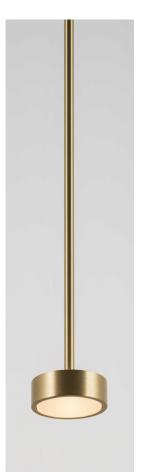

# **Gem Pendant** Vertical 07

## **GMPEVR07**

## SIZE (UNIT: IN)

STEP 2 - CHOOSE YOUR GLASS FINISH