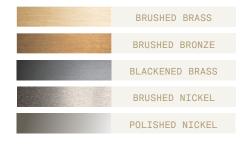

## **Brass Finish**

#### **Brushed Brass**

Brass hand finished with horizontal brushing. Protected with a semi-gloss transparent coating.

#### **Brushed Bronze**

Brass with accelerated aging to become a bronze finish. Hand finished with horizontal brushing. Protected with a semi-matt transparent coating.

#### **Blackened Brass**

Brass with accelerated aging to become an extra dark chocolate finish. Hand finished with horizontal brushing. Protected with a semi-matt transparent coating.

#### **Brushed Nickel**

Electroplated nickel over Brass with horizontal brushing.
Protected with a semi-gloss transparent coating.

#### **Polished Nickel**

Electroplated Nickel over polished brass. Protected with a semi-gloss transparent coating.