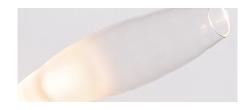

#### Materials

Hand blown corroded borosilicate glass and hand finished or electroplated brass.

## SIZE (UNIT: IN)

STEP 2 - CHOOSE YOUR GLASS FINISH