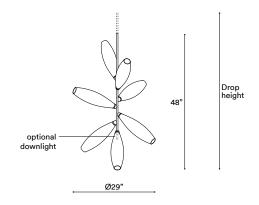

## SIZE (UNIT: IN)

STEP 2 - CHOOSE YOUR GLASS FINISH

## Metal tube to order

Specify your Drop height in cm to our sales team. Note: No cable showing Not adjustable on site. Drop Height Minimum: 50"

MADE TO ORDER

## Drop Height Kit

Note:

No cable showing, Adjustable on site Drop Height min.: 52", max.: 113" by combining five tubes of different length from 2" to 31.5"

DROP HEIGHT KIT