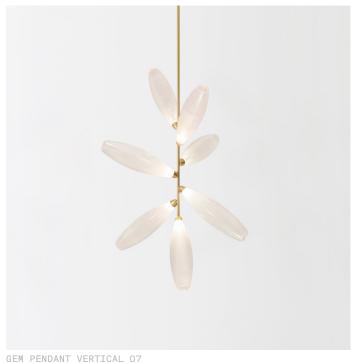

# **Gem Pendant** Vertical 07

#### Materials

Hand blown corroded borosilicate glass and hand finished or electroplated brass.

## Light Source (included)

7 Proprietary Gem LEDs. 15W, 1450 Lumens, 2700K warm white. CRI>95.

Optional Downlight available on request, 2.2W, 206 Lumens

CONFIGURATION