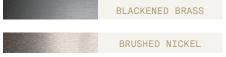

### **Blackened Brass**

Brass with accelerated aging to become an extra dark chocolate finish. Hand finished with horizontal brushing. Protected with a semi-matt transparent coating.

### **Brushed Nickel**

Electroplated nickel over Brass with horizontal brushing.
Protected with a semi-gloss transparent coating.