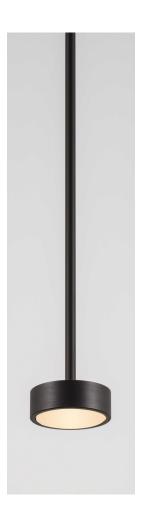

## **Brass Finish**

### **Blackened Brass**

Brass with accelerated aging to become an extra dark chocolate finish. Hand finished with horizontal brushing. Protected with a semi-matt transparent coating.