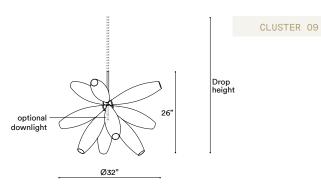

## STEP 1 - CHOOSE YOUR SIZE

## Metal tube to order

Specify your Drop height in cm to our sales team.

Note:

No cable showing Not adjustable on site.

Drop Height Minimum: 28"/26"

MADE TO ORDER

## Drop Height Kit

Note:

No cable showing, Adjustable on site Drop Height min.: 30"/28", max.: 91"/89" by combining five tubes of different length from 2" to 31.5"

DROP HEIGHT KIT