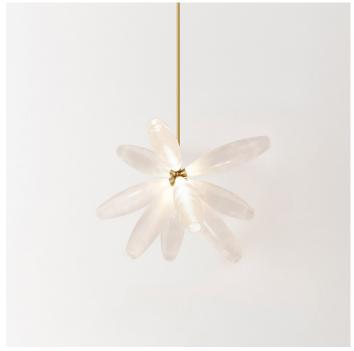

# Gem Pendant Cluster 09

### Materials

Hand blown corroded borosilicate glass and hand finished or electroplated brass.

## Light Source (included)

9 Proprietary Gem LEDs. 20W, 1860 Lumens, 2700K warm white. CRI>95.

Optional Downlight available on request, 2.2W, 206 Lumens

GEM PENDANT CLUSTER 09

CONFIGURATION