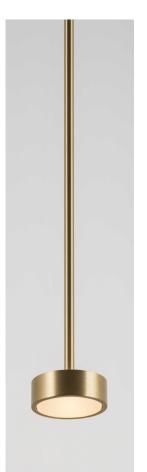

## **Brass Finish**

### **Brushed Brass**

Brass hand finished with horizontal brushing. Protected with a semi-gloss transparent coating.