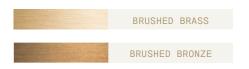

## **Brass Finish**

### **Brushed Brass**

Brass hand finished with horizontal brushing. Protected with a semi-gloss transparent coating.

### **Brushed Bronze**

Brass with accelerated aging to become a bronze finish. Hand finished with horizontal brushing. Protected with a semi-matt transparent coating.