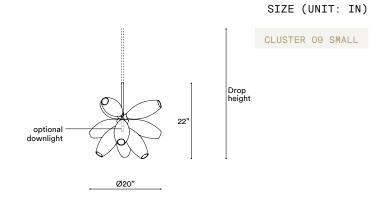

## STEP 1 - CHOOSE YOUR SIZE

## Metal tube to order

Specify your Drop height in cm to our sales team.

Note:

No cable showing Not adjustable on site.

Drop Height Minimum: 28"/26"

MADE TO ORDER

## Drop Height Kit

Note:

No cable showing, Adjustable on site Drop Height min.: 30"/28", max.: 91"/89" by combining five tubes of different length from 2" to 31.5"

DROP HEIGHT KIT