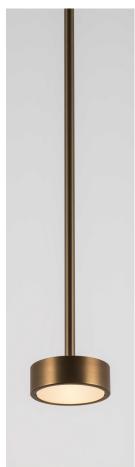

## **Brass Finish**

### **Brushed Bronze**

Brass with accelerated aging to become a bronze finish. Hand finished with horizontal brushing. Protected with a semi-matt transparent coating.