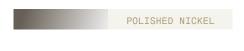

### **Polished Nickel**

Electroplated Nickel over polished brass. Protected with a semi-gloss transparent coating.