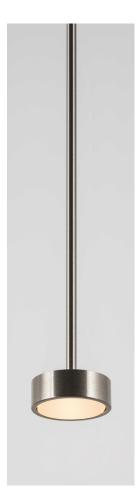

## **Brass Finish**

### **Brushed Nickel**

Electroplated nickel over Brass with horizontal brushing.
Protected with a semi-gloss transparent coating.

### **Polished Nickel**

Electroplated Nickel over polished brass. Protected with a semi-gloss transparent coating.