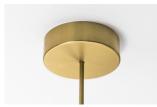

## STEP 4 - CHOOSE YOUR CANOPY AND DRIVER

CANOPY + DRIVER

## + Single canopy with built-in phasecut driver. Recommended.

Ø7" X H2"

MATCHING FINISH PHASECUT