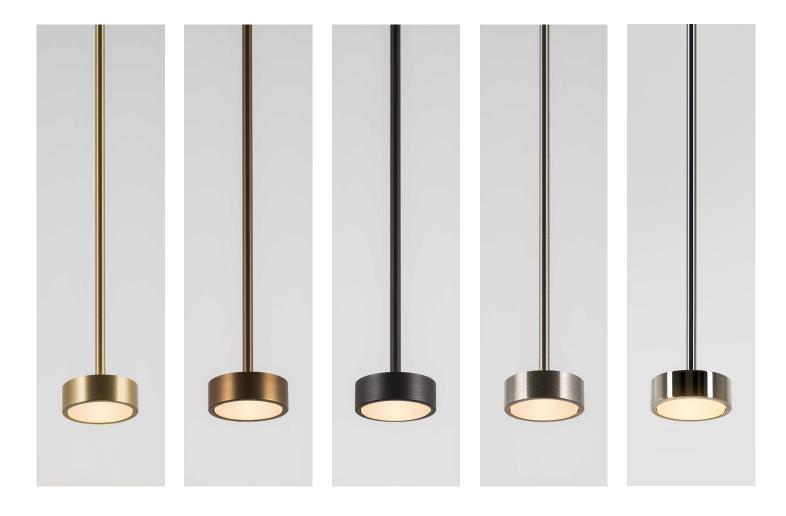

# **Brass Finish**

#### **Brushed Brass**

Brass hand finished with horizontal brushing. Protected with a semi-gloss transparent coating.

#### **Brushed Bronze**

Brass with accelerated aging to become a bronze finish. Hand finished with horizontal brushing. Protected with a semi-matt transparent coating.

### Blackened Brass

Brass with accelerated aging to become an extra dark chocolate finish. Hand finished with horizontal brushing. Protected with a semi-matt transparent coating.

#### **Brushed Nickel**

Electroplated nickel over Brass with horizontal brushing. Protected with a semi-gloss transparent coating.

#### **Polished Nickel**

Electroplated Nickel over polished brass. Protected with a semi-gloss transparent coating.