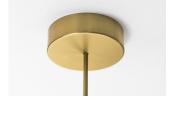

## STEP 4 - CHOOSE YOUR CANOPY AND DRIVER

CANOPY + DRIVER

## + Single canopy with built-in phasecut driver. Recommended.

Ø7" X H2"

MATCHING FINISH PHASECUT