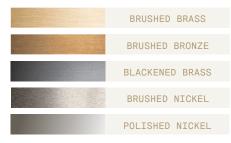

## STEP 1 - CHOOSE YOUR METAL FINISH

# **Brass Finish**

#### **Brushed Brass**

Brass hand finished with horizontal brushing. Protected with a semi-gloss transparent coating.

#### **Brushed Bronze**

Brass with accelerated aging to become a bronze finish. Hand finished with horizontal brushing. Protected with a semi-matt transparent coating.

### Blackened Brass

Brass with accelerated aging to become an extra dark chocolate finish. Hand finished with horizontal brushing. Protected with a semi-matt transparent coating.

#### **Brushed Nickel**

Electroplated nickel over Brass with horizontal brushing. Protected with a semi-gloss transparent coating.

#### **Polished Nickel**

Electroplated Nickel over polished brass. Protected with a semi-gloss transparent coating.