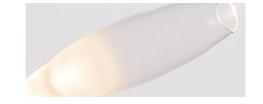

## Light Source (included)

8 Proprietary Gem LEDs, 17W, 1650 Lumens, 2700K warm white. CRI>95.

GEM CHANDELIER BRANCH 14

SIZE (UNIT: IN)