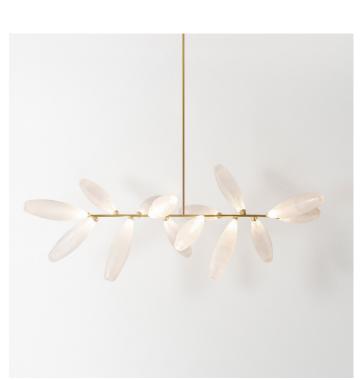

## Gem Chandelier Branch 14

GMCHBH14

## Materials

Hand blown corroded borosilicate glass and hand finished or electroplated brass.

## Light Source (included)

8 Proprietary Gem LEDs, 17W, 1650 Lumens, 2700K warm white. CRI>95.

GEM CHANDELIER BRANCH 14

SIZE (UNIT: IN)