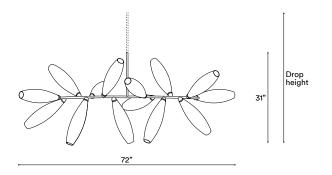

## STEP 3 - CHOOSE YOUR DROP HEIGHT

| <b>Metal tube to order</b><br>Specify your Drop height in cm to<br>our sales team.<br>Note:<br>No cable showing<br>Not adjustable on site.<br>Drop Height Minimum: 33" | <b>Drop Height Kit</b><br>Note:<br>No cable showing, Adjustable on site<br>Drop Height min.: 35",<br>max.: 96" by combining five tubes of<br>different length from 2" to 31.5" |
|------------------------------------------------------------------------------------------------------------------------------------------------------------------------|--------------------------------------------------------------------------------------------------------------------------------------------------------------------------------|
| MADE TO ORDER                                                                                                                                                          | DROP HEIGHT KIT                                                                                                                                                                |