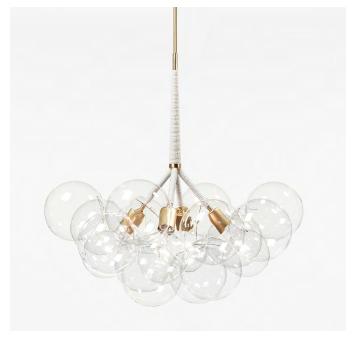

## Made in New York

X-Large Bubble Chandelier pictured with Satin Brass metal finish and Natural Cotton coiling

### Materials:

Machined brass and aluminum, hand-blown glass globes, decorative cotton or leather coiling

## **Metal Finish Options:**

Standard: Satin Brass, Polished Nickel Upgrades: Brushed Nickel, Antique Brass, Dark Bronze, Black Brass

## **Decorative Coiling Options:**

Standard: Natural Cotton Cord Upgrades: White, Natural, Henna, Iris Blue, Dark Brown, Gray, or Black Leather Cord. Custom leather colors available upon request.