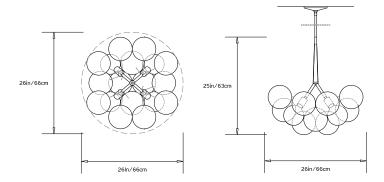

### **Dimensions:**

Diam 26in/66cm x H 25in/63cm

#### Suspension:

Ships with 2ft/60cm long stem and 6in/15cm canopy in matching metal finish. Stem can be adjusted on site. Longer stem lengths available upon request.