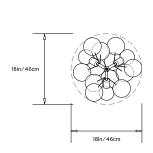

60cm long stem and 6in/15cm canopy in matching metal finish. Stem can be adjusted on site. Longer stem lengths available upon request.

### Materials:

Machined brass and aluminum, hand-blown glass globes, decorative cotton or leather coiling

## **Metal Finish Options:**

Standard: Satin Brass, Polished Nickel Upgrades: Brushed Nickel, Antique Brass, Dark Bronze, Black Brass

#### Glass Globe Options:

Standard: Clear

Upgrades: 24k Gilded, Silver Leaf, hand-painted Strokes

## **Decorative Coiling Options:**

Standard: Natural Cotton Cord Upgrades: White, Natural, Henna, Iris Blue, Dark Brown, Gray, or Black Leather Cord. Custom leather colors available upon request.

## Made in New York







Original Bubble Chandelier pictured with Satin Brass metal finish and Natural Cotton coiling