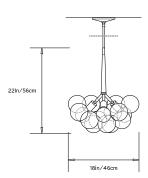

### **Dimensions:**

Diam 18in/46cm x H 22in/56cm

#### Suspension:

Ships with 2ft/60cm long stem and 6in/15cm canopy in matching metal finish. Stem can be adjusted on site. Longer stem lengths available upon request.