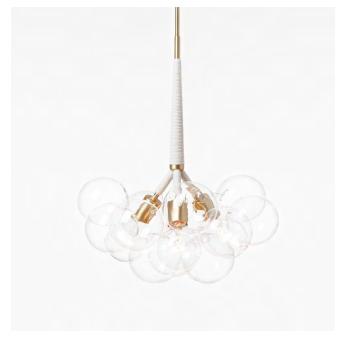

## Made in New York

Original Bubble Chandelier pictured with Satin Brass metal finish and Natural Cotton coiling

### Materials:

Machined brass and aluminum, hand-blown glass globes, decorative cotton or leather coiling

## **Metal Finish Options:**

Standard: Satin Brass, Polished Nickel Upgrades: Brushed Nickel, Antique Brass, Dark Bronze, Black Brass

## **Decorative Coiling Options:**

Standard: Natural Cotton Cord Upgrades: White, Natural, Henna, Iris Blue, Dark Brown, Gray, or Black Leather Cord. Custom leather colors available upon request.