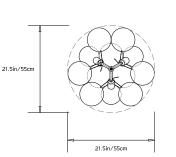

60cm long stem and 6in/15cm canopy in matching metal finish. Stem can be adjusted on site. Longer stem lengths available upon request.

### Materials:

Machined brass and aluminum, hand-blown glass globes, decorative cotton or leather coiling

## **Metal Finish Options:**

Standard: Satin Brass, Polished Nickel Upgrades: Brushed Nickel, Antique Brass, Dark Bronze, Black Brass

#### Glass Globe Options:

Standard: Clear

Upgrades: 24k Gilded, Silver Leaf, hand-painted Strokes

## **Decorative Coiling Options:**

Standard: Natural Cotton Cord Upgrades: White, Natural, Henna, Iris Blue, Dark Brown, Gray, or Black Leather Cord. Custom leather colors available upon request.

## Made in New York







Large Bubble Chandelier pictured with Polished Nickel metal finish and White Leather coiling