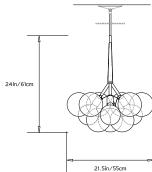

cm long stem and 6in/15cm canopy in matching metal finish. Stem can be adjusted on site. Longer stem lengths available upon request.

### Materials:

Machined brass and aluminum, hand-blown glass globes, decorative cotton or leather coiling

## **Metal Finish Options:**

Standard: Satin Brass, Polished Nickel Upgrades: Brushed Nickel, Antique Brass, Dark Bronze, Black Brass

#### Glass Globe Options:

Standard: Clear

Upgrades: 24k Gilded, Silver Leaf, hand-painted Strokes

## **Decorative Coiling Options:**

Standard: Natural Cotton Cord Upgrades: White, Natural, Henna, Iris Blue, Dark Brown, Gray, or Black Leather Cord. Custom leather colors available upon request.

## Made in New York







Large Bubble Chandelier pictured with Polished Nickel metal finish and White Leather coiling