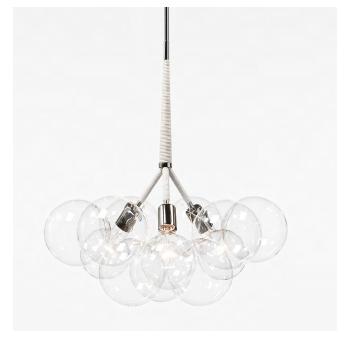

## Made in New York

Large Bubble Chandelier pictured with Polished Nickel metal finish and White Leather coiling