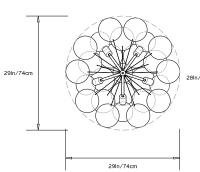

# JUMBO BUBBLE CHANDELIER

Collection: Bubble Chandelier

Design Year: 2010

Dimensions: Diam 29in/74cm x H 28in/71cm

Weight: 17lbs/7.7kg