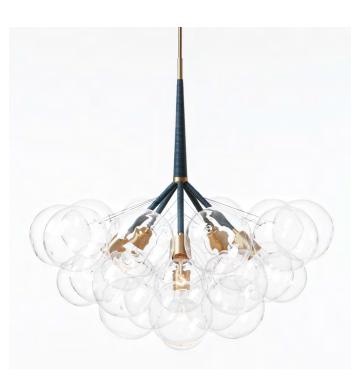

# JUMBO BUBBLE CHANDELIER

Collection: Bubble Chandelier

Design Year: 2010

Dimensions: Diam 29in/74cm x H 28in/71cm

Weight: 17lbs/7.7kg

#### Materials:

Machined brass and aluminum, hand-blown glass globes, decorative cotton or leather coiling

### **Metal Finish Options:**

Standard: Satin Brass, Polished Nickel Upgrades: Brushed Nickel, Antique Brass, Dark Bronze, Black Brass

## Decorative Coiling Options:

Standard: Natural Cotton Cord Upgrades: White, Natural, Henna, Iris Blue, Dark Brown, Gray, or Black Leather Cord. Custom leather colors available upon request.

Made in New York

Jumbo Bubble Chandelier pictured with Satin Brass metal finish and Iris Blue Leather coiling