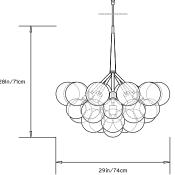

# JUMBO BUBBLE CHANDELIER

Collection: Bubble Chandelier

Design Year: 2010

Dimensions: Diam 29in/74cm x H 28in/71cm

Weight: 17lbs/7.7kg