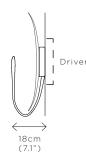

#### RUST

DIMENSIONS Width 60cm (23.6") Height 65cm (25.6") Depth 18cm (7.1")

WEIGHT 4kg (8.8lbs)

MATERIALS Satin brass framework Hand-spun brass plate

FINISH Rust patina; Please note that each piece is finished by hand and will vary slightly in patterns and textures.

WALL MOUNTED
Driver to be integrated into wall.
All components supplied.

REGION
CE certified;
UL listing available at a surcharge.