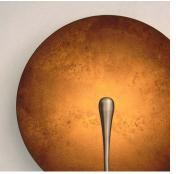

# ATELIER OOI

### COSMIC COLLECTION

#### RUST

DIMENSIONS Width 35cm (13.8") Height 37cm (14.6") Depth 12cm (4.7")

WEIGHT 3kg (6.6lbs)

MATERIALS Satin brass framework Hand-spun brass plate

FINISH Rust patina; Please note that each piece is finished by hand and will vary slightly in patterns and textures.