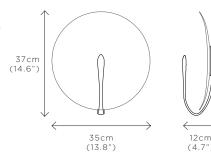

#### RUST

DIMENSIONS Width 35cm (13.8") Height 37cm (14.6") Depth 12cm (4.7")

WEIGHT 3kg (6.6lbs)

MATERIALS Satin brass framework Hand-spun brass plate

FINISH Rust patina; Please note that each piece is finished by hand and will vary slightly in patterns and textures.