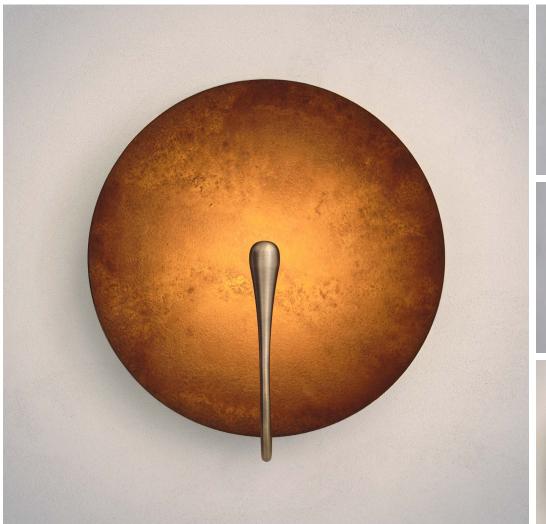

# ATELIER OOI

### COSMIC COLLECTION

#### RUST

DIMENSIONS Width 60cm (23.6") Height 65cm (25.6") Depth 18cm (7.1")

WEIGHT 4kg (8.8lbs)

MATERIALS Satin brass framework Hand-spun brass plate

FINISH Rust patina; Please note that each piece is finished by hand and will vary slightly in patterns and textures.

LEAD TIME 12-14 weeks excl. shipping ILLUMINATION
Integrated LED (No bulb required)
LED colour temperature 2700K
LED dimmable driver
Output 450mA 4W 500Im
Input 120/240V
50,000 hours rated life

DIMMING Mains, DALI, 0-10V or 1-10V

WALL MOUNTED
Driver to be integrated into wall.
All components supplied.

REGION
CE certified;
UL listing available at a surcharge.