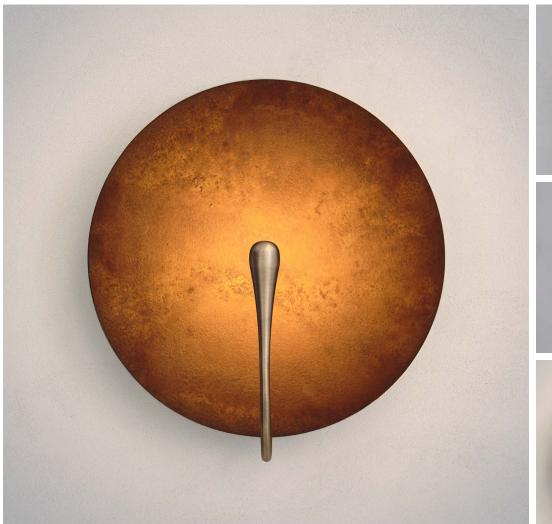

#### RUST

DIMENSIONS Width 35cm (13.8") Height 37cm (14.6") Depth 12cm (4.7")

WEIGHT 3kg (6.6lbs)

MATERIALS Satin brass framework Hand-spun brass plate

FINISH Rust patina; Please note that each piece is finished by hand and will vary slightly in patterns and textures.

LEAD TIME 12-14 weeks excl. shipping ILLUMINATION
Integrated LED (No bulb required)
LED colour temperature 2700K
LED dimmable driver
Output 450mA 4W 500Im
Input 120/240V
50,000 hours rated life

DIMMING Mains, DALI, 0-10V or 1-10V

WALL MOUNTED
Driver to be integrated into wall.
All components supplied.

REGION CE certified; UL listing available at a surcharge.