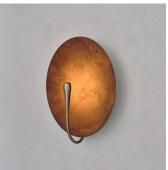

# ATELIER OOI

### COSMIC COLLECTION

#### RUST

DIMENSIONS Width 35cm (13.8") Height 37cm (14.6") Depth 12cm (4.7")

WEIGHT 3kg (6.6lbs)

MATERIALS Satin brass framework Hand-spun brass plate

FINISH Rust patina; Please note that each piece is finished by hand and will vary slightly in patterns and textures.