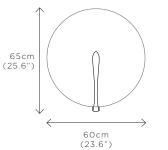

#### RUST

DIMENSIONS Width 60cm (23.6") Height 65cm (25.6") Depth 18cm (7.1")

WEIGHT 4kg (8.8lbs)

MATERIALS Satin brass framework Hand-spun brass plate

FINISH Rust patina; Please note that each piece is finished by hand and will vary slightly in patterns and textures.