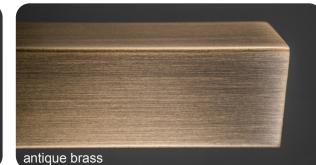

## METAL FINISHES

Standard metal finished are shown.

In addition to the standard metal finishes we can provide powder coating in any of the RAL color, or other metal finishes if you have a sample to match.