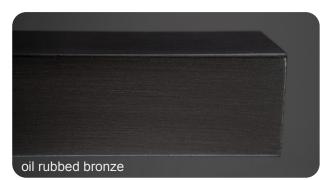

## METAL FINISHES

Standard metal finished are shown.

In addition to the standard metal finishes we can provide powder coating in any of the RAL color, or other metal finishes if you have a sample to match.