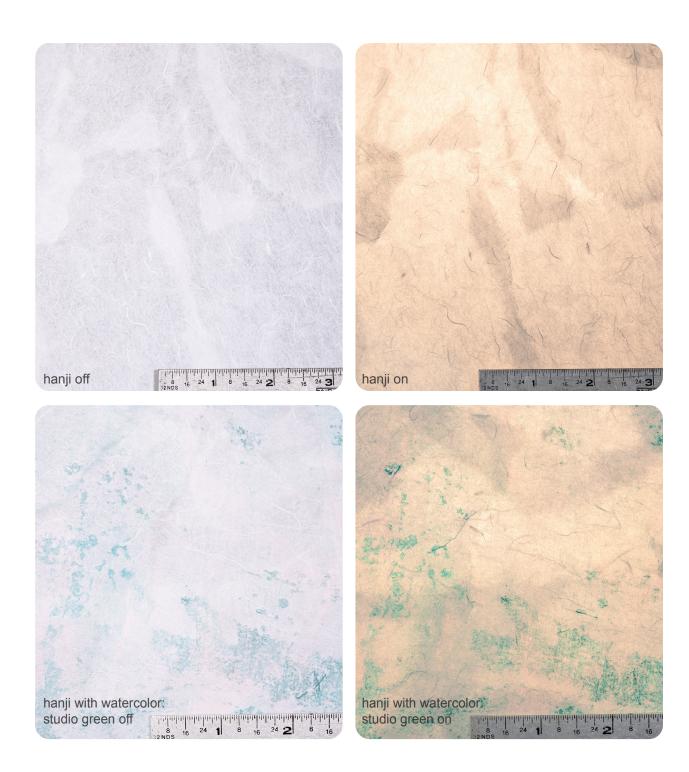

## HANJI FINISHES

Standard hanji color options are shown to the left.

**Please note:** because hanji paper is hand made from the mulberry tree, there is no such thing as a perfectly consistant piece of material. There will be slight surface inconsistencies that testify to the unique story of each sheet of paper. If you have any questions, please let us know.