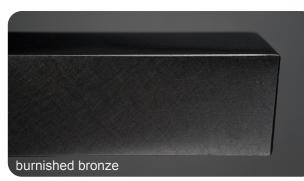

## METAL FINISHES

Standard metal finished are shown.

In addition to the standard metal finishes we can provide powder coating in any of the RAL color, or other metal finishes if you have a sample to match.