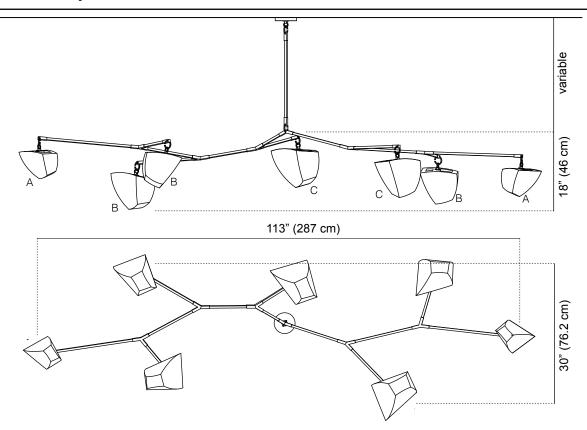

References: abstract painting, Calder, gravity, surprise, the unexpected...

**Bamboo Cassiopeia 7 V1**: 2A3B2C is a horizontal mobile chandelier with seven glowing bamboo shades. The Cassiopeia Series has many variations and is fully customizable.

The hanging system of The Cassiopeia Series uses square brass tubes to conceal the wires and specially designed joints to create its eccentric shape. The fixture's slight, almost imperceptible movement keeps the it pleasantly animated. Cassiopeia 7 V1 can be extended horizontally to fit specific spaces and other size shades can be used.

#### **Dimensions**

18"H x 113"L x 30"W (46 H x 287 L x 76.2 W cm)