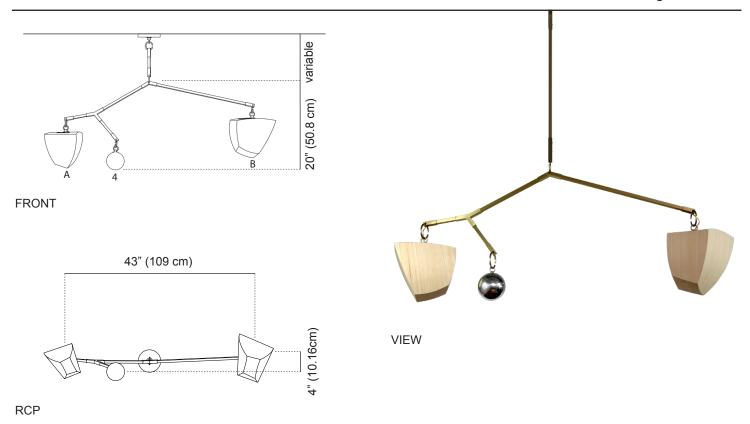

References: abstract painting, Calder, gravity, surprise, the unexpected...

**Bamboo Constantin 3:** AB4 is a horizontal mobile chandelier with 2 glowing bamboo polyhedrons and one 4" diameter reflective ball. The Constantin Series has many variations and is fully customizable.

The hanging system of The Constantin Series uses square brass tubes to conceal the wires and specially designed joints to create it's eccentric shape. The fixture's slight, almost imperceptible movement keeps the piece pleasantly animated. Constantin 3 can be extended horizontally to fit specific spaces.

# **Dimensions**

4"W x 20"H x 43"L (10.16 W x 50.8 H x 109 L cm)