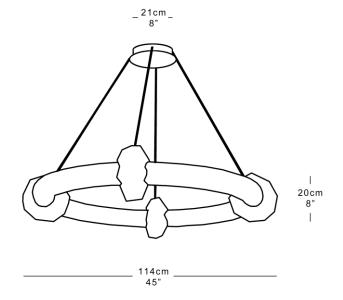

## MARTIN HUXFORD

### **FACET CHANDELIER**

The Facet is a major new centrepiece chandelier, handcrafted in bronze and alabaster. Four decorative facetted pieces of sculpted bronze are positioned around the suspended ring of illuminated alabaster, creating a unique lighting focal point.

Shown in Dark Bronze.

#### **Dimensions**

Height 20cm8" Diameter 114cm 45" Weight 32kg 70lbs

#### **Finishes**

Bronze, Dark Bronze

#### **Materials**

Alabaster, Cold cast Bronze

#### **Dimming**

Triac leading or trailing edge

#### Lamping

Integrated 60W LED light tube 24V Driver mounted in ceiling rose.

Handmade in England





# MARTIN HUXFORD

## FACET CEILING FIXING



Depth: 1.6"