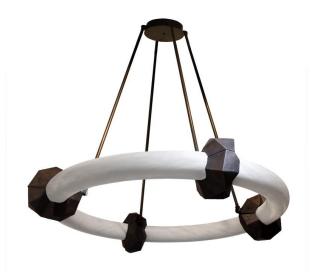

### **FACET CHANDELIER**

The Facet is a major new centrepiece chandelier, handcrafted in bronze and alabaster. Four decorative facetted pieces of sculpted bronze are positioned around the suspended ring of illuminated alabaster, creating a unique lighting focal point.

Shown in Dark Bronze.