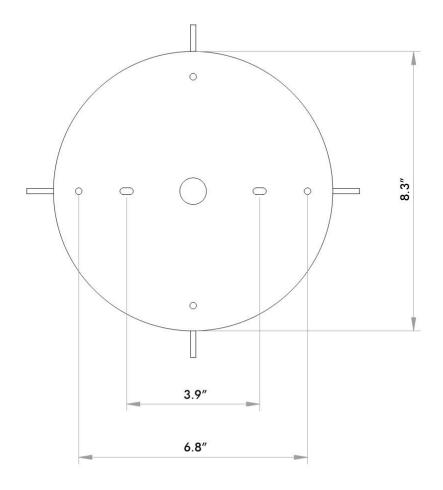

## MARTIN HUXFORD

### **FACET CHANDELIER**

The Facet is a major new centrepiece chandelier, handcrafted in bronze and alabaster. Four decorative facetted pieces of sculpted bronze are positioned around the suspended ring of illuminated alabaster, creating a unique lighting focal point.

Shown in Dark Bronze.

#### **Dimensions**

Height 20cm8" Diameter 114cm 45" Weight 32kg 70lbs

#### **Finishes**

Bronze, Dark Bronze

#### **Materials**

Alabaster, Cold cast Bronze

#### **Dimming**

Triac leading or trailing edge

#### Lamping

Integrated 60W LED light tube 24V Driver mounted in ceiling rose.

Handmade in England





# MARTIN HUXFORD

## FACET CEILING FIXING



Depth: 1.6"