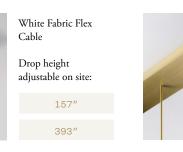

## STEP 2 · CHOOSE YOUR SUSPENSION TYPE

Black Fabric Flex Cable Drop height adjustable on site: 157"

393"

SUSPENSION TYPE