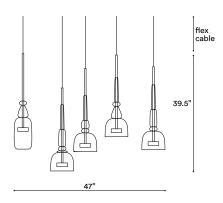

## SIZE (UNIT: IN)

## STEP 2 · CHOOSE YOUR SUSPENSION TYPE

Black Fabric Flex Cable Drop height adjustable on site: 157"

393"

SUSPENSION TYPE

## Metal tube

Specify your Drop height in inches to our sales team. No cable showing Not adjustable on site Min. Drop H.: 41.5"

MADE TO ORDER