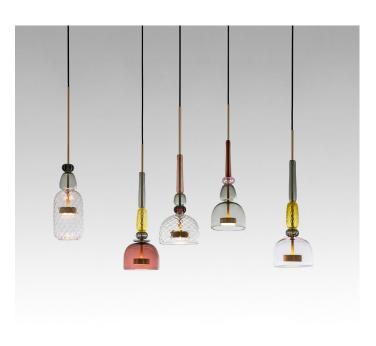

# Flauti Chandelier Zigzag 51

FLCHZZ51

CUUS IP20

Materials Hand blown Murano glass and hand finished or electroplated brass.

Weight incl. canopy -42 lbs

**Power Input** 110-120V 50-60Hz

#### Pendants

FLPE06, FLPE23, FLPE07, FLPE24, FLPE05

CONFIGURATION

## STEP 1 - CHOOSE YOUR METAL FINISH

FLAUTI CHANDELIER ZIGZAG 51