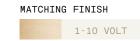

## + Single canopy with built-in driver and alternative dimmable standards, if required by electrician.

W47" X D9" X H2"

WHITE RAL 9016

1-10 VOLT