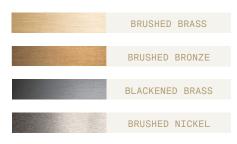

# **Brass Finish**

#### **Brushed Brass**

Brass hand finished with horizontal brushing. Protected with a semi-gloss transparent coating.

### **Brushed Bronze**

Brass with accelerated aging to become a bronze finish. Hand finished with horizontal brushing. Protected with a semi-matt transparent coating.

## Blackened Brass

Brass with accelerated aging to become an extra dark chocolate finish. Hand finished with horizontal brushing. Protected with a semi-matt transparent coating.

### **Brushed Nickel**

Electroplated nickel over Brass with horizontal brushing. Protected with a semi-gloss transparent coating.