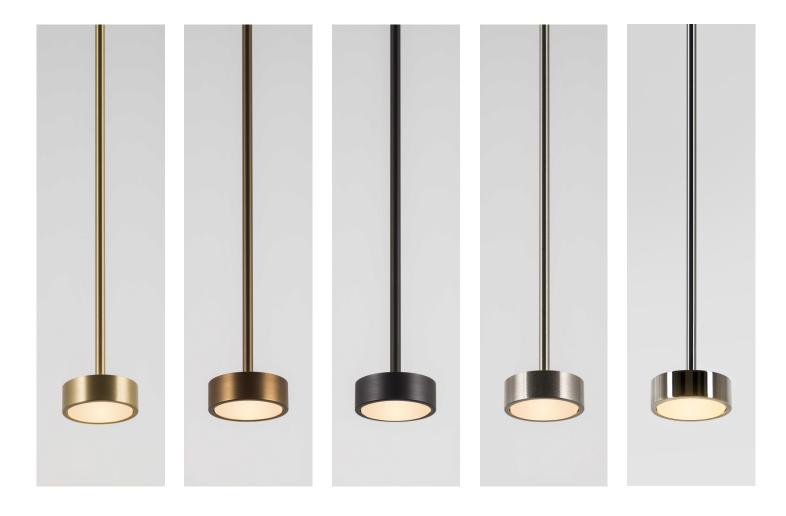

# **Brass Finish**

#### **Brushed Brass**

Brass hand finished with horizontal brushing. Protected with a semi-gloss transparent coating.

### **Brushed Bronze**

Brass with accelerated aging to become a bronze finish. Hand finished with horizontal brushing. Protected with a semi-matt transparent coating.

## Blackened Brass

Brass with accelerated aging to become an extra dark chocolate finish. Hand finished with horizontal brushing. Protected with a semi-matt transparent coating.

### **Brushed Nickel**

Electroplated nickel over Brass with horizontal brushing. Protected with a semi-gloss transparent coating.

#### **Polished Nickel**

Electroplated Nickel over polished brass. Protected with a semi-gloss transparent coating.