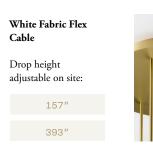

## STEP 2 - CHOOSE YOUR SUSPENSION TYPE

| Black Fabric Flex<br>Cable         |
|------------------------------------|
| Drop height<br>adjustable on site: |
| 157"                               |
|                                    |

393,

SUSPENSION TYPE

Metal tube Specify your Drop height in inches to our sales team. No cable showing Not adjustable on site Min. Drop H.: 47.5"

MADE TO ORDER