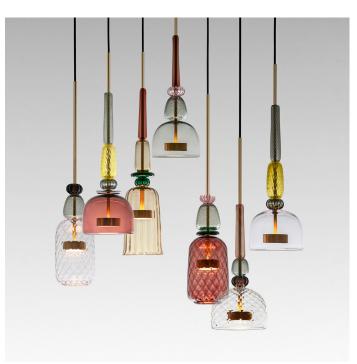

# **Flauti Chandelier Circular 71**

FLCHCR71

Materials Hand blown Murano glass and hand finished or electroplated brass.

Weight incl. canopy ~86 lbs

**Power Input** 110-120V 50-60Hz

Light Source (included) 7 Proprietary Softspot75 LEDs, 63W, 2660 Lumens, 2700K warm white. CRI>95. 75% downwards and 25% upwards

Pendants FLPE06, FLPE23, FLPE29, FLPE08, FLPE26, FLPE07, FLPE05

CONFIGURATION