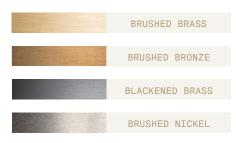

# **Brass Finish**

#### **Brushed Brass**

Brass hand finished with horizontal brushing. Protected with a semi-gloss transparent coating.

### **Brushed Bronze**

Brass with accelerated aging to become a bronze finish. Hand finished with horizontal brushing. Protected with a semi-matt transparent coating.

## Blackened Brass

Brass with accelerated aging to become an extra dark chocolate finish. Hand finished with horizontal brushing. Protected with a semi-matt transparent coating.

### **Brushed Nickel**

Electroplated nickel over Brass with horizontal brushing. Protected with a semi-gloss transparent coating.