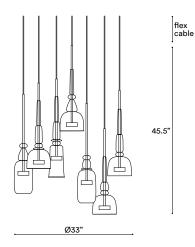

# SIZE (UNIT: IN)

## STEP 2 - CHOOSE YOUR SUSPENSION TYPE

| Black Fabric Flex<br>Cable         |
|------------------------------------|
| Drop height<br>adjustable on site: |
| 157"                               |
|                                    |

393,

SUSPENSION TYPE

Metal tube Specify your Drop height in inches to our sales team. No cable showing Not adjustable on site Min. Drop H.: 47.5"

MADE TO ORDER