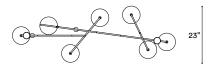

# Dewdrops Chandelier Linear 07 Bubbles

DDCHLN07

IP20

## Materials

Hand blown transparent borosilicate glass and hand finished or electroplated brass.

## Weight incl. canopy

~18 lbs

**Power Input** 110-120V 50-60Hz

## Light Source (included)

7 LED GlassDrops, 3 LED UpSpots. 29W, 2390 Lumens, 2700K warm white. CRI>90.

Note: Each dewdrops installation will move even in a slight breeze, similar to a mobile. It is not recommended for windy interiors.

CONFIGURATION

#### STEP 1 · CHOOSE YOUR METAL FINISH





DEWDROPS CHANDELIER LINEAR 07 BUBBLES

## SIZE (UNIT: IN)





## STEP 2 - CHOOSE YOUR SUSPENSION TYPE



| Black Fabric Flex<br>Cable |  |
|----------------------------|--|
| Drop height                |  |

adjustable on site:

157" 393"



White Fabric Flex Cable

Drop height adjustable on site:

157" 393" SUSPENSION TYPE

# STEP 3 - CHOOSE YOUR CANOPY AND DRIVER

# + Single canopy with built-in phasecut driver. Recommended.

| W37.5" X D4.5" X H1.5" | WHITE RAL 9016 | MATCHING FINISH |
|------------------------|----------------|-----------------|
|                        | PHASECUT       | PHASECUT        |
|                        |                |                 |

# + Single canopy with built-in driver and alternative dimmable standards, if required by electrician.

W37.5" X D4.5" X H1.5"

WHITE RAL 9016





# **Brass Finish**

#### **Brus