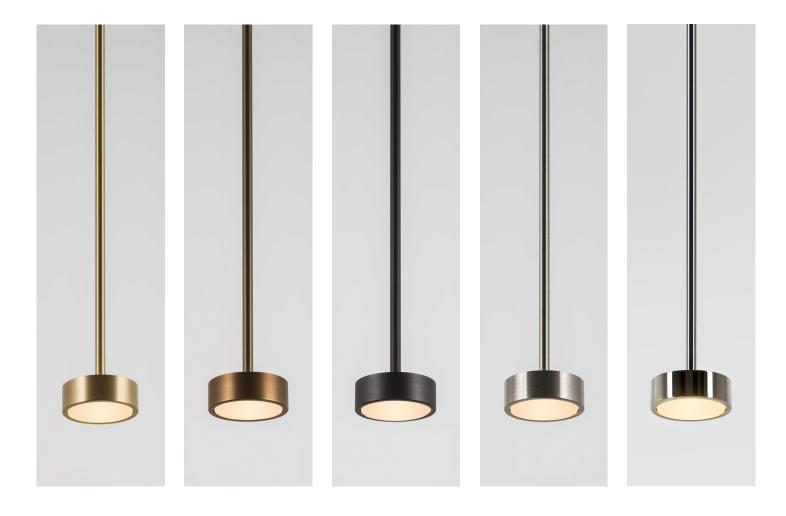

#### STEP 1 · CHOOSE YOUR METAL FINISH

DEWDROPS CHANDELIER LINEAR 07 BUBBLES

# **Brass Finish**

#### **Brushed Brass**

Brass hand finished with horizontal brushing. Protected with a semi-gloss transparent coating.

### **Brushed Bronze**

Brass with accelerated aging to become a bronze finish. Hand finished with horizontal brushing. Protected with a semi-matt transparent coating.

## Blackened Brass

Brass with accelerated aging to become an extra dark chocolate finish. Hand finished with horizontal brushing. Protected with a semi-matt transparent coating.

### **Brushed Nickel**

Electroplated nickel over Brass with horizontal brushing. Protected with a semi-gloss transparent coating.

#### **Polished Nickel**

Electroplated Nickel over polished brass. Protected with a semi-gloss transparent coating.