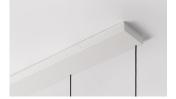

# STEP 3 - CHOOSE YOUR CANOPY AND DRIVER

# + Single canopy with built-in driver and alternative dimmable standards, if required by electrician.

W37.5" X D4.5" X H1.5"

WHITE RAL 9016