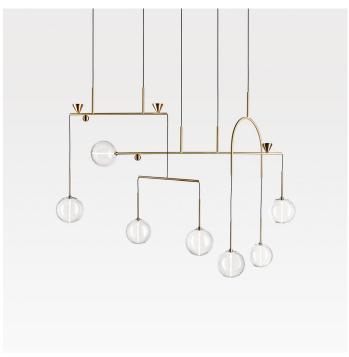

# Dewdrops Chandelier Linear 07 Bubbles

DDCHLN07

IP20

## Light Source (included)

7 LED GlassDrops, 3 LED UpSpots. 29W, 2390 Lumens, 2700K warm white. CRI>90.

Note: Each dewdrops installation will move even in a slight breeze, similar to a mobile. It is not recommended for windy interiors.