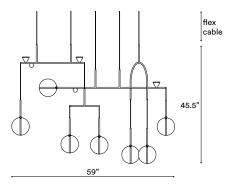

## SIZE (UNIT: IN)

## STEP 2 - CHOOSE YOUR SUSPENSION TYPE

| Black Fabric Flex<br>Cable |  |
|----------------------------|--|
| Drop height                |  |

adjustable on site:

157" 393"

White Fabric Flex Cable

Drop height adjustable on site:

157" 393" SUSPENSION TYPE