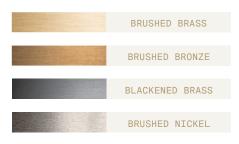

# **Brass Finish**

#### **Brushed Brass**

Brass hand finished with horizontal brushing. Protected with a semi-gloss transparent coating.

### **Brushed Bronze**

Brass with accelerated aging to become a bronze finish. Hand finished with horizontal brushing. Protected with a semi-matt transparent coating.

## Blackened Brass

Brass with accelerated aging to become an extra dark chocolate finish. Hand finished with horizontal brushing. Protected with a semi-matt transparent coating.

### **Brushed Nickel**

Electroplated nickel over Brass with horizontal brushing. Protected with a semi-gloss transparent coating.