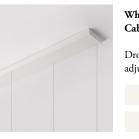

## STEP 2 - CHOOSE YOUR SUSPENSION TYPE

| Black Fabric Flex<br>Cable |  |
|----------------------------|--|
| Drop height                |  |

adjustable on site:

157" 393"

White Fabric Flex Cable

Drop height adjustable on site:

157" 393" SUSPENSION TYPE