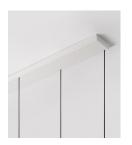

# STEP 3 - CHOOSE YOUR CANOPY AND DRIVER

# + Single canopy with built-in phasecut driver. Recommended.

| W37.5" X D4.5" X H1.5" | WHITE RAL 9016 | MATCHING FINISH |
|------------------------|----------------|-----------------|
|                        | PHASECUT       | PHASECUT        |
|                        |                |                 |