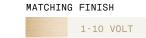

# + Single canopy with built-in phasecut driver. Recommended.

| W37.5" X D4.5" X H1.5" | WHITE RAL 9016 | MATCHING FINISH |
|------------------------|----------------|-----------------|
|                        | PHASECUT       | PHASECUT        |
|                        |                |                 |