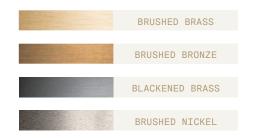

# **Brass Finish**

#### **Brushed Brass**

Brass hand finished with horizontal brushing. Protected with a semi-gloss transparent coating.

#### **Brushed Bronze**

Brass with accelerated aging to become a bronze finish. Hand finished with horizontal brushing. Protected with a semi-matt transparent coating.

#### **Blackened Brass**

Brass with accelerated aging to become an extra dark chocolate finish. Hand finished with horizontal brushing. Protected with a semi-matt transparent coating.

#### **Brushed Nickel**

Electroplated nickel over Brass with horizontal brushing.
Protected with a semi-gloss transparent coating.