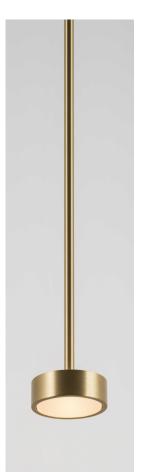

#### **Brushed Brass**

Brass hand finished with horizontal brushing. Protected with a semi-gloss transparent coating.