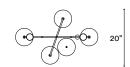

#### STEP 1 - CHOOSE YOUR METAL FINISH

DEWDROPS CHANDELIER CIRCULAR 05 BUBBLES

SIZE (UNIT: IN)

STEP 2 - CHOOSE YOUR SUSPENSION TYPE

SUSPENSION TYPE

Black Fabric Flex Cable

Drop height adjustable on site:

157"

White Fabric Flex Cable

Drop height adjustable on site:

157" 393" + Single canopy with built-in phasecut driver. Recommended.

WHITE RAL 9016

PHASECUT

+ Single canopy with built-in driver and alternative dimmable standard, if required by electrician.