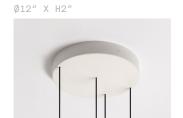

#### STEP 1 - CHOOSE YOUR METAL FINISH

DEWDROPS CHANDELIER CIRCULAR 05 BUBBLES

SIZE (UNIT: IN)

STEP 2 - CHOOSE YOUR SUSPENSION TYPE

SUSPENSION TYPE

Black Fabric Flex Cable

Drop height adjustable on site:

157"

White Fabric Flex Cable

Drop height adjustable on site:

157" 393" + Single canopy with built-in phasecut driver. Recommended.

WHITE RAL 9016

PHASECUT

+ Single canopy with built-in driver and alternative dimmable standard, if required by electrician.

WHITE RAL 9016

MATCHING FINISH

1-10 VOLT