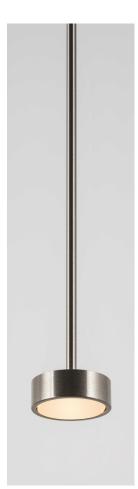

#### **Brushed Nickel**

Electroplated nickel over Brass with horizontal brushing.
Protected with a semi-gloss transparent coating.

#### **Polished Nickel**

Electroplated Nickel over polished brass. Protected with a semi-gloss transparent coating.