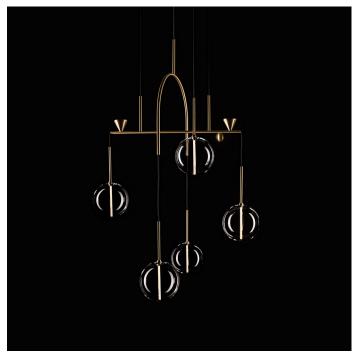

# Dewdrops Chandelier Circular 05 Bubbles

DDCHCR05

IP20

### Light Source (included)

5 LED GlassDrops, 2 LED UpSpots. 20W, 1650 Lumens, 2700K warm white. CRI>90.

Note: Each dewdrops installation will move even in a slight breeze, similar to a mobile. It is not recommended for windy interiors.