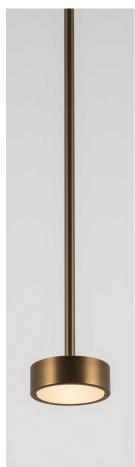

#### **Brushed Bronze**

Brass with accelerated aging to become a bronze finish. Hand finished with horizontal brushing. Protected with a semi-matt transparent coating.