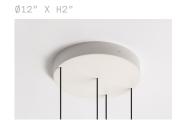

#### STEP 1 - CHOOSE YOUR METAL FINISH

DEWDROPS CHANDELIER CIRCULAR 05 BUBBLES

SIZE (UNIT: IN)

STEP 2 - CHOOSE YOUR SUSPENSION TYPE

SUSPENSION TYPE

Black Fabric Flex Cable

Drop height adjustable on site:

157"

White Fabric Flex Cable

Drop height adjustable on site:

157" 393" + Single canopy with built-in phasecut driver. Recommended.

WHITE RAL 9016

PHASECUT

+ Single canopy with built-in driver and alternative dimmable standard, if required by electrician.

WHITE RAL 9016

MATCHING FINISH

1-10 VOLT