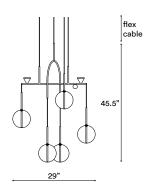

#### STEP 1 - CHOOSE YOUR METAL FINISH

DEWDROPS CHANDELIER CIRCULAR 05 BUBBLES

SIZE (UNIT: IN)

STEP 2 - CHOOSE YOUR SUSPENSION TYPE

SUSPENSION TYPE

Black Fabric Flex Cable

Drop height adjustable on site:

157"

White Fabric Flex Cable

Drop height adjustable on site:

157" 393" + Single canopy with built-in phasecut driver. Recommended.

WHITE RAL 9016

PHASECUT

+ Single canopy with built-in driver and alternative dimmable standard, if required by electrician.