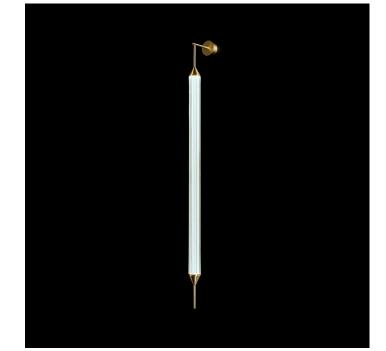

## Cirque Wall Column

CQWACM

CUS IP20

#### Materials

Transparent borosilicate glass and hand finished brass.

### Light Source (included)

2 Proprietary Cirque LEDs. 9W, 800Lumens, 2700K warm white. CRI>95.

Custom vertical frame dimension available on request.

CONFIGURATION

CIRQUE WALL COLUMN 90