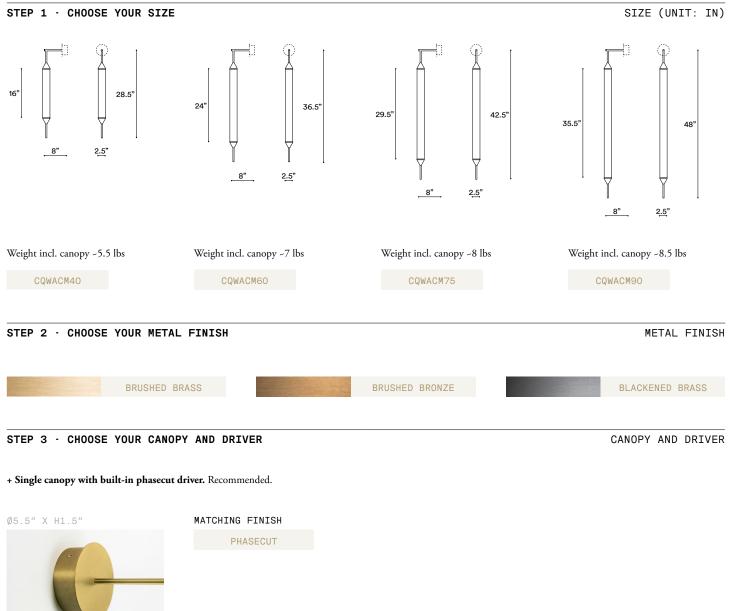

### Light Source (included)

2 Proprietary Cirque LEDs. 9W, 800Lumens, 2700K warm white. CRI>95.

Custom vertical frame dimension available on request.

CONFIGURATION

CIRQUE WALL COLUMN 90

### + Single canopy with built-in driver and alternative dimmable standard, if required by electrician.

Ø5.5" X H1.5"

#### **Brushed Brass**

Brass hand finished with horizontal brushing. Protected with a semi-gloss transparent coating.

#### **Brushed Bronze**

Brass with accelerated aging to become a bronze finish. Hand finished with horizontal brushing. Protected with a semi-matt transparent coating.

#### Blackened Brass

Brass with accelerated aging to become an extra dark chocolate finish. Hand finished with horizontal brushing. Protected with a semi-matt transparent coating.