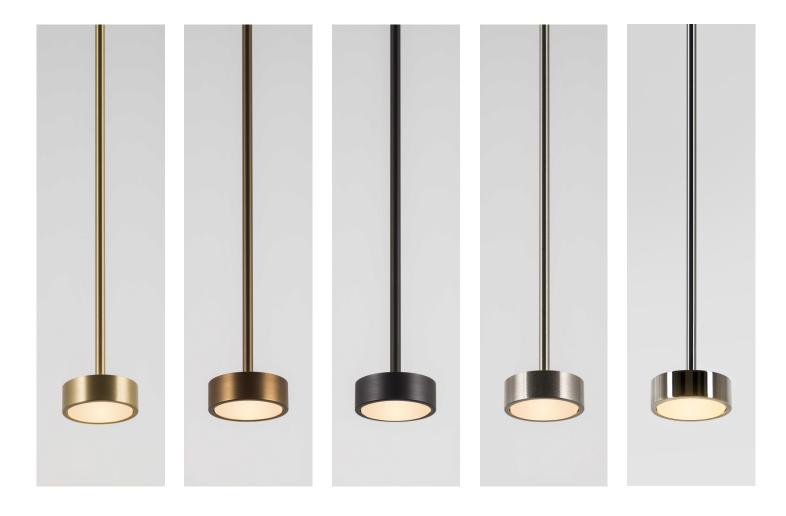

#### **Brushed Brass**

Brass hand finished with horizontal brushing. Protected with a semi-gloss transparent coating.

#### **Brushed Bronze**

Brass with accelerated aging to become a bronze finish. Hand finished with horizontal brushing. Protected with a semi-matt transparent coating.

#### Blackened Brass

Brass with accelerated aging to become an extra dark chocolate finish. Hand finished with horizontal brushing. Protected with a semi-matt transparent coating.

#### **Brushed Nickel**

Electroplated nickel over Brass with horizontal brushing. Protected with a semi-gloss transparent coating.

#### **Polished Nickel**

Electroplated Nickel over polished brass. Protected with a semi-gloss transparent coating.