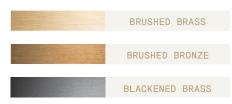

## STEP 1 - CHOOSE YOUR METAL FINISH

CIRQUE CHANDELIER SKYLINE SMALL

# **Brass Finish**

#### **Brushed Brass**

Brass hand finished with horizontal brushing. Protected with a semi-gloss transparent coating.

## **Brushed Bronze**

Brass with accelerated aging to become a bronze finish. Hand finished with horizontal brushing. Protected with a semi-matt transparent coating.

## Blackened Brass

Brass with accelerated aging to become an extra dark chocolate finish. Hand finished with horizontal brushing. Protected with a semi-matt transparent coating.