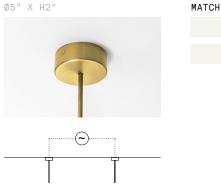

# STEP 3 - CHOOSE YOUR CANOPY AND DRIVER

# + Single canopy with built-in phasecut driver. Recommended.

# + Single canopy with built-in driver and alternative dimmable standards, if required by electrician.

# + 2 Canopies with built-in driver. This requires electrician's approval. Requires 2 cable entrances.