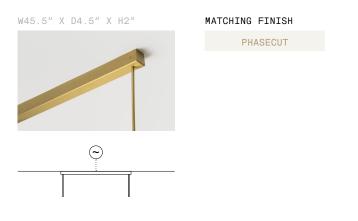

# STEP 3 - CHOOSE YOUR CANOPY AND DRIVER

# + Single canopy with built-in phasecut driver. Recommended.