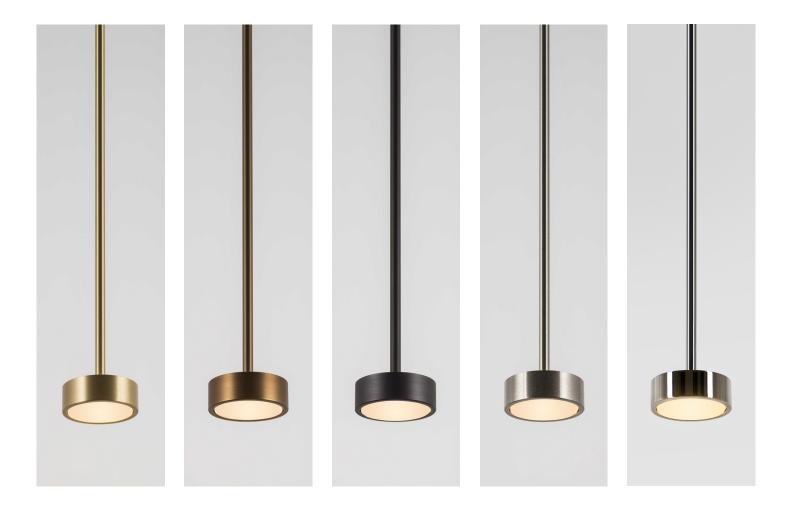

## STEP 1 - CHOOSE YOUR METAL FINISH

CIRQUE CHANDELIER SKYLINE SMALL

# **Brass Finish**

#### **Brushed Brass**

Brass hand finished with horizontal brushing. Protected with a semi-gloss transparent coating.

## **Brushed Bronze**

Brass with accelerated aging to become a bronze finish. Hand finished with horizontal brushing. Protected with a semi-matt transparent coating.

## Blackened Brass

Brass with accelerated aging to become an extra dark chocolate finish. Hand finished with horizontal brushing. Protected with a semi-matt transparent coating.

## **Brushed Nickel**

Electroplated nickel over Brass with horizontal brushing. Protected with a semi-gloss transparent coating.

#### **Polished Nickel**

Electroplated Nickel over polished brass. Protected with a semi-gloss transparent coating.