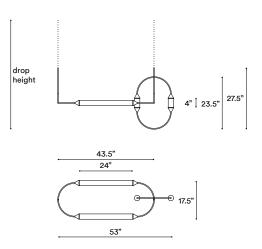

# SIZE (UNIT: IN)

## STEP 2 · CHOOSE YOUR DROP HEIGHT

DROP HEIGHT

## Metal tube suspension

Specify your Drop height in inches to our sales team.

Note: No cable showing Not adjustable on site Minimum: 30"

MADE TO ORDER