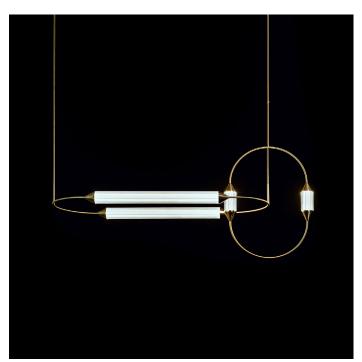

# **Cirque Chandelier Skyline Small**

CQCHSKOS

#### Materials Transparent borosilicate glass and hand finished brass.

Weight incl. canopy -13.5 lbs

**Power Input** 110-120V 50-60Hz

## Light Source (included)

8x Proprietary Cirque LEDs. 36W, 3200 Lumens, 2700K warm white. CRI>95.

CONFIGURATION