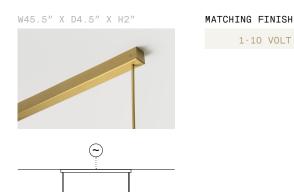

# SIZE (UNIT: IN)

# STEP 3 - CHOOSE YOUR CANOPY AND DRIVER

# + Single canopy with built-in phasecut driver. Recommended.

# + Single canopy with built-in driver and alternative dimmable standards, if required by electrician.

# + 2 Canopies with built-in driver. This requires electrician's approval. Requires 2 cable entrances.