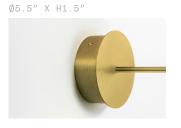

# STEP 2 - CHOOSE YOUR CANOPY AND DRIVER

CANOPY AND DRIVER

+ Single canopy with built-in phasecut driver. Recommended.

MATCHING FINISH

PHASECUT

+ Single canopy with built-in driver and alternative dimmable standards, if required by electrician.

Ø5.5" X H1.5"

MATCHING FINISH

1-10 VOLT