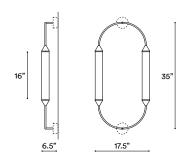

# Cirque Ceiling/Wall Ellipse

# CQCWEL40



#### Materials

Transparent borosilicate glass and hand finished brass.

# Weight incl. canopy

~9 lbs

# **Power Input**

110-120V 50-60Hz

# Light Source (included)

4 Proprietary Cirque LEDs. 18W, 1600Lumens, 2700K warm white. CRI>95.

CONFIGURATION

# STEP 1 - CHOOSE YOUR METAL FINISH





CIRQUE CEILING/WALL ELLIPSE

# SIZE (UNIT: IN)



# STEP 2 - CHOOSE YOUR CANOPY AND DRIVER

CANOPY AND DRIVER

+ Single canopy with built-in phasecut driver. Recommended.



MATCHING FINISH

PHASECUT

+ Single canopy with built-in driver and alternative dimmable standards, if required by electrician.

Ø5.5" X H1.5"



MATCHING FINISH

1-10 VOLT

# **Brass Finish**

#### **Brushed Brass**

Brass hand finished with horizontal brushing. Protected with a semi-gloss transparent coating.

#### **Brushed Bronze**

Brass with accelerated aging to become a bronze finish. Hand finished with horizontal brushing. Protected with a semi-matt transparent coating.

#### **Blackened Brass**

Brass with accelerated aging to become an extra dark chocolate finish. Hand finished with horizontal brushing. Protected with a semi-matt transparent coating.

####