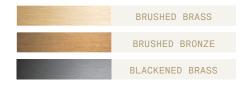

# **Brass Finish**

#### **Brushed Brass**

Brass hand finished with horizontal brushing. Protected with a semi-gloss transparent coating.

#### **Brushed Bronze**

Brass with accelerated aging to become a bronze finish. Hand finished with horizontal brushing. Protected with a semi-matt transparent coating.

#### **Blackened Brass**

Brass with accelerated aging to become an extra dark chocolate finish. Hand finished with horizontal brushing. Protected with a semi-matt transparent coating.