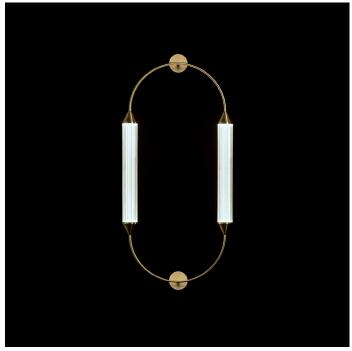

# Cirque Ceiling/Wall Ellipse

# STEP 1 - CHOOSE YOUR METAL FINISH

CIRQUE CEILING/WALL ELLIPSE