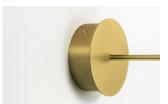

# Cirque Ceiling/Wall Ellipse

# CQCWEL40

Ø5.5" X H1.5"

MATCHING FINISH

1-10 VOLT