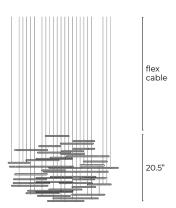

## Bruma Chandelier Sphere 85

BMCHSP85

IP20

Materials

Murano Glass and Aluminium

Weight (excluded canopy)

~41 lbs

**Power Input** 

## STEP 2 - CHOOSE YOUR DROP HEIGHT

Steel Wire Suspension.

Specify your Drop height in inches to our sales team.

MADE TO ORDER

DROP HEIGHT