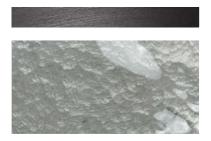

## STEP 1 - CHOOSE YOUR METAL + GLASS FINISH

METAL + GLASS

SILVER PLATED + CRYSTAL PULEGOSO

BLACKENED NICKEL + SMOKEY GREY