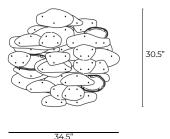

## Bruma Chandelier Sphere 85

BMCHSP85

IP20

Materials

Murano Glass and Aluminium

Weight (excluded canopy)

~41 lbs

**Power Input** 