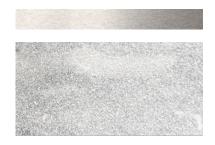

## STEP 1 - CHOOSE YOUR METAL + GLASS FINISH

METAL + GLASS

SILVER PLATED + CRYSTAL PULEGOSO

BLACKENED NICKEL + SMOKEY GREY