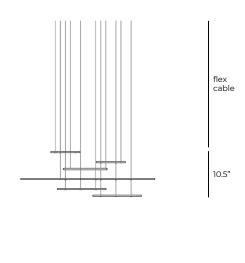

## **STEP 2 - CHOOSE YOUR DROP HEIGHT**

**Steel Wire Suspension.** Specify your Drop height in inches to our sales team.

MADE TO ORDER