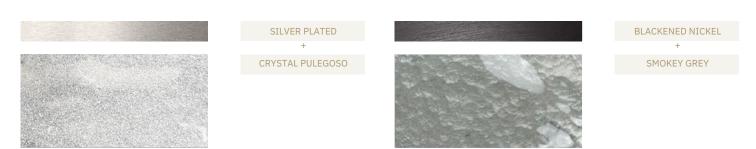

# Bruma Chandelier Sparse 80

BMCHSE80

IP20

Materials Murano Glass and Aluminium

Weight (excluded canopy) ~12 lbs

Power Input 110-120V 50-60Hz

# Light Source (included)

1 Proprietary LEDs. Tot. 16.1 W, 1648 Lumens, 2700K warm white. CRI>90. 75% downwards and 25% upwards.





31.5"

CONFIGURATION

### STEP 1 - CHOOSE YOUR METAL + GLASS FINISH



## **STEP 2 - CHOOSE YOUR DROP HEIGHT**

**Steel Wire Suspension.** Specify your Drop height in inches to our sales team.

MADE TO ORDER

# STEP 3 - CHOOSE YOUR CANOPY AND DRIVER

#### + Single canopy with built-in phasecut driver. Recommended.

W25.2" X D13.8" X H1.4"

WHITE RAL 9016

PHASECUT

\*Custom Canopy Colour (RAL Classic) available on request CANOPY + DRIVER

DROP HEIGHT

# + Single canopy with built-in Driver and Alternative dimmable standards, if required by electrician.

W25.2" X D13.8" X H1.4"

### WHITE RAL 9016

1-10 VOLT