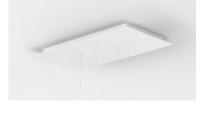

#### + Single canopy with built-in phasecut driver. Recommended.

W25.2" X D13.8" X H1.4"

WHITE RAL 9016

PHASECUT

\*Custom Canopy Colour (RAL Classic) available on request CANOPY + DRIVER

DROP HEIGHT

# + Single canopy with built-in Driver and Alternative dimmable standards, if required by electrician.

W25.2" X D13.8" X H1.4"

### WHITE RAL 9016

1-10 VOLT