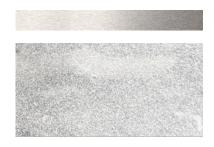

## STEP 1 - CHOOSE YOUR METAL + GLASS FINISH

SILVER PLATED
+
CRYSTAL PULEGOSO

BLACKENED NICKEL + SMOKEY GREY