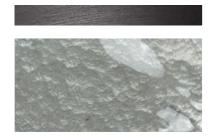

## STEP 1 - CHOOSE YOUR METAL + GLASS FINISH

SILVER PLATED
+
CRYSTAL PULEGOSO

BLACKENED NICKEL + SMOKEY GREY