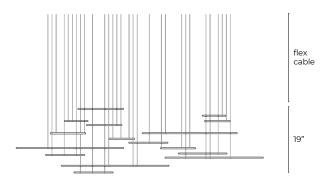

72"

CONFIGURATION

## STEP 2 - CHOOSE YOUR DROP HEIGHT

Steel Wire Suspension.

Specify your Drop height in inches to our sales team.

MADE TO ORDER

DROP HEIGHT