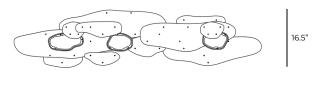

## Bruma Chandelier Sparse 185

**BMCHSE185** 

IP20

Materials
Murano Glass and Aluminium
Weight (excluded canopy)
~37.5 lbs
Power Input
110-120V 50-60Hz
Light Source (included)

4 Proprietary LEDs. Tot. 59.2 W, 6008 Lumens, 2700K warm white. CRI>90. 75% downwards and 25% upwards.