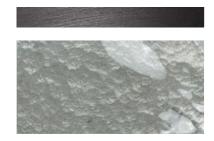

## STEP 1 - CHOOSE YOUR METAL + GLASS FINISH

SILVER PLATED
+
CRYSTAL PULEGOSO

BLACKENED NICKEL + SMOKEY GREY

14.5"