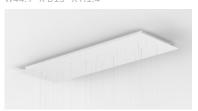

## **STEP 3 - CHOOSE YOUR CANOPY AND DRIVER**

CANOPY + DRIVER

+ Single canopy with built-in phasecut driver. Recommended.

W44.9" X D15" X H1.4"

WHITE RAL 9016

PHASECUT

\*Custom Canopy Colour (RAL Classic) available on request + Single canopy with built-in Driver and Alternative dimmable standards, if required by electrician.