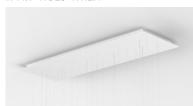

## **STEP 3 - CHOOSE YOUR CANOPY AND DRIVER**

CANOPY + DRIVER

+ Single canopy with built-in phasecut driver. Recommended.

W44.9" X D15" X H1.4"

WHITE RAL 9016

PHASECUT

\*Custom Canopy Colour (RAL Classic) available on request + Single canopy with built-in Driver and Alternative dimmable standards, if required by electrician.