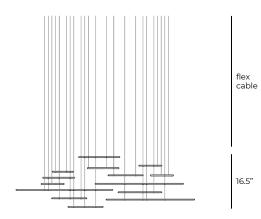

## STEP 2 - CHOOSE YOUR DROP HEIGHT

Steel Wire Suspension.

Specify your Drop height in inches to our sales team.

MADE TO ORDER

DROP HEIGHT