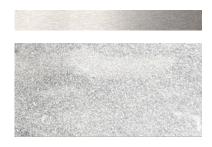

## STEP 1 - CHOOSE YOUR METAL + GLASS FINISH

SILVER PLATED
+
CRYSTAL PULEGOSO

BLACKENED NICKEL + SMOKEY GREY

14.5"