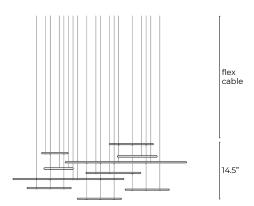

## STEP 2 - CHOOSE YOUR DROP HEIGHT

Steel Wire Suspension.

Specify your Drop height in inches to our sales team.

MADE TO ORDER

DROP HEIGHT