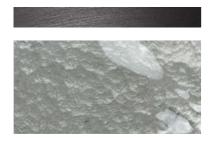

## STEP 1 - CHOOSE YOUR METAL + GLASS FINISH

SILVER PLATED + CRYSTAL PULEGOSO

BLACKENED NICKEL + SMOKEY GREY