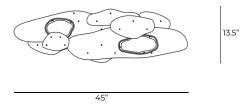

## Bruma Chandelier Sparse 115

**BMCHSE115** 

IP20

Materials

Murano Glass and Aluminium

Weight (excluded canopy)

~22 lbs

**Power Input** 