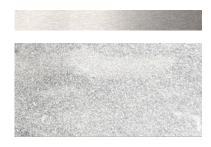

## STEP 1 - CHOOSE YOUR METAL + GLASS FINISH

SILVER PLATED + CRYSTAL PULEGOSO

BLACKENED NICKEL + SMOKEY GREY