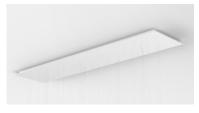

#### + Single canopy with built-in Driver and Alternative dimmable standards, if required by electrician.

W75.6" X D16.9" X H1.4"

#### WHITE RAL 9016

1-10 VOLT