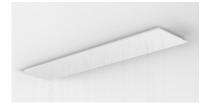

#### + Single canopy with built-in phasecut driver. Recommended.

W75.6" X D16.9" X H1.4"

WHITE RAL 9016

PHASECUT

\*Custom Canopy Colour (RAL Classic) available on request

CANOPY + DRIVER

BLACKENED NICKEL

SMOKEY GREY