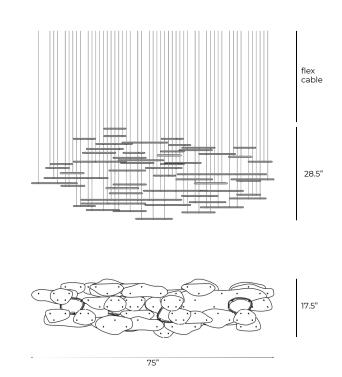

# **Bruma Chandelier** Dense 190

BMCHDE190

IP20

Materials Murano Glass and Aluminium

Weight (excluded canopy) ~68.5 lbs

Power Input 110-120V 50-60Hz

CONFIGURATION

### **STEP 2 - CHOOSE YOUR DROP HEIGHT**

Steel Wire Suspension. Specify your Drop height in inches to our sales team.

MADE TO ORDER

DROP HEIGHT