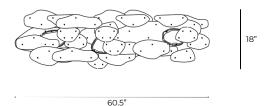

## Bruma Chandelier Dense 150

**BMCHDE150** 

IP20

Materials

Murano Glass and Aluminium

Weight (excluded canopy)

~56 lbs

**Power Input** 