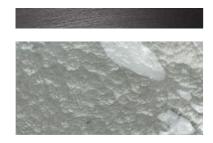

## STEP 1 - CHOOSE YOUR METAL + GLASS FINISH

METAL + GLASS

SILVER PLATED + CRYSTAL PULEGOSO

BLACKENED NICKEL + SMOKEY GREY