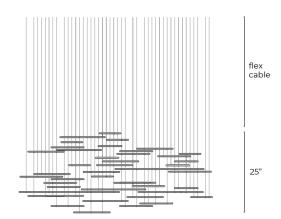

## STEP 2 - CHOOSE YOUR DROP HEIGHT

DROP HEIGHT

Steel Wire Suspension.

Specify your Drop height in inches to our sales team.

MADE TO ORDER