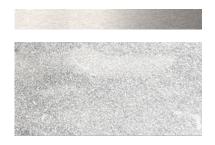

## STEP 1 - CHOOSE YOUR METAL + GLASS FINISH

METAL + GLASS

SILVER PLATED + CRYSTAL PULEGOSO

BLACKENED NICKEL + SMOKEY GREY