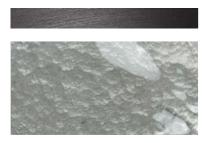

#### STEP 1 - CHOOSE YOUR METAL + GLASS FINISH

METAL + GLASS

SILVER PLATED + CRYSTAL PULEGOSO

BLACKENED NICKEL

SMOKEY GREY