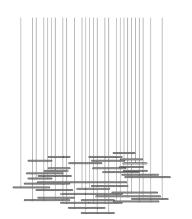

# Bruma Chandelier Dense 125

BMCHDE125

IP20

Materials

Murano Glass and Aluminium

Weight (excluded canopy)

~43 lbs

**Power Input** 

110-120V 50-60Hz

**Light Source (included)** 

3 Proprietary LEDs. Tot. 43.1W, 4652 Lumens, 2700K warm white. CRI>90. 75% downwards and 25% upwards.

flex cable

19'

17.5"

49"

CONFIGURATION