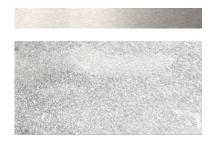

#### STEP 1 - CHOOSE YOUR METAL + GLASS FINISH

METAL + GLASS

SILVER PLATED + CRYSTAL PULEGOSO

BLACKENED NICKEL

SMOKEY GREY