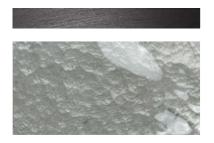

#### STEP 1 - CHOOSE YOUR METAL + GLASS FINISH

METAL + GLASS

SILVER PLATED CRYSTAL PULEGOSO

BLACKENED NICKEL

SMOKEY GREY