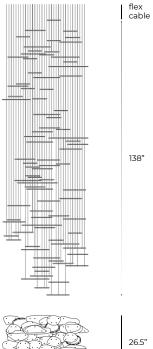

## STEP 2 - CHOOSE YOUR DROP HEIGHT

## Steel Wire Suspension.

Specify your Drop height in inches to our sales team.

MADE TO ORDER

DROP HEIGHT