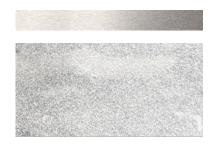

#### STEP 1 - CHOOSE YOUR METAL + GLASS FINISH

METAL + GLASS

SILVER PLATED CRYSTAL PULEGOSO

BLACKENED NICKEL

SMOKEY GREY