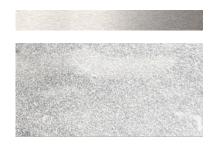

## STEP 1 - CHOOSE YOUR METAL + GLASS FINISH

METAL + GLASS

SILVER PLATED + CRYSTAL PULEGOSO

BLACKENED NICKEL + SMOKEY GREY