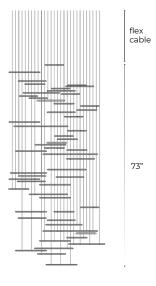

## Bruma Chandelier Cascade 185

BMCHCD185

IP20

Materials

Murano Glass and Aluminium

Weight (excluded canopy)

~55 lbs

**Power Input** 

110-120V 50-60Hz

**Light Source (included)** 

4 Proprietary LEDs. Tot. 59.2W, 6008 Lumens, 2700K warm white. CRI>90. 75% downwards and 25% upwards.

29'

CONFIGURATION

## STEP 2 - CHOOSE YOUR DROP HEIGHT

Steel Wire Suspension.

Specify your Drop height in inches to our sales team.

MADE TO ORDER

DROP HEIGHT