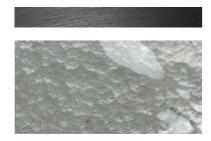

## STEP 1 - CHOOSE YOUR METAL + GLASS FINISH

METAL + GLASS

SILVER PLATED + CRYSTAL PULEGOSO

BLACKENED NICKEL + SMOKEY GREY