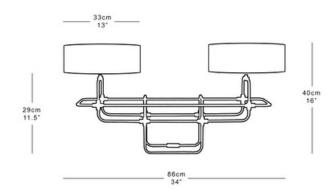

## **Dimensions**

Height 40cm 16" Width 86cm 34" Depth 33cm 13" Weight 3kg 6.5lbs

Shade: 33x11cm 13x4.5"