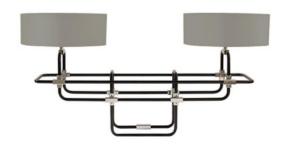

# BREUER TABLE LAMP

The Breuer Double Table Lamp is an elegant modernist design, inspired by Breuer's iconic tubular Wassily chair. The linear grid structure is embellished by multiple hand finished solid brass links, which add a luxurious jewel-like richness to this grand twin shade lamp.

Shown in black with nickel details & grey cotton shades.