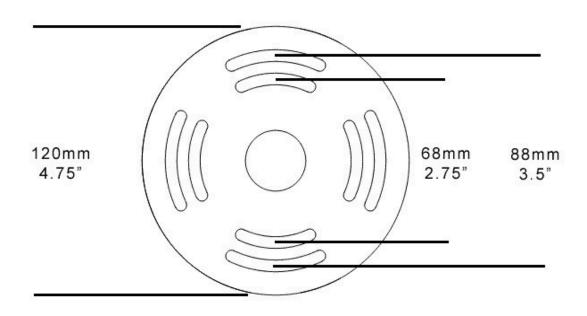

## MARTIN HUXFORD

### **BIRDIE DOUBLE SCONCE**

With an appealing duo of Birdie shades, this abstract design references the joie de vivre of Alexander Calder's playful mobile sculptures. The tilting movement of the Birdie shades allows for directional lighting.

Shown in bronze.

#### **Dimensions**

Height 42cm 16.5" Width 34cm 13" Depth 24cm 9" Weight 1.2kg 2.5lbs

#### **Finishes**

Black arms with shade and detail elements in satin brass, antique brass and bronze.

#### **Materials**

Solid brass and powder coated steel.

#### **Dimming**

Yes

#### Lamping

2x G9 LED 7W Max 120V

Handmade in England





# MARTIN HUXFORD

## WALL FITTING