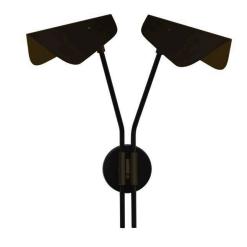

### **BIRDIE DOUBLE SCONCE**

With an appealing duo of Birdie shades, this abstract design references the joie de vivre of Alexander Calder's playful mobile sculptures. The tilting movement of the Birdie shades allows for directional lighting.

Shown in bronze.