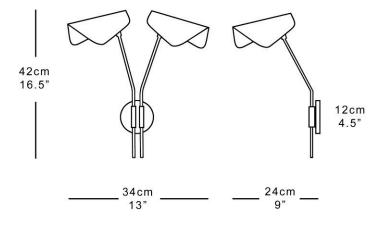

#### **Dimensions**

Height 42cm 16.5" Width 34cm 13" Depth 24cm 9" Weight 1.2kg 2.5lbs