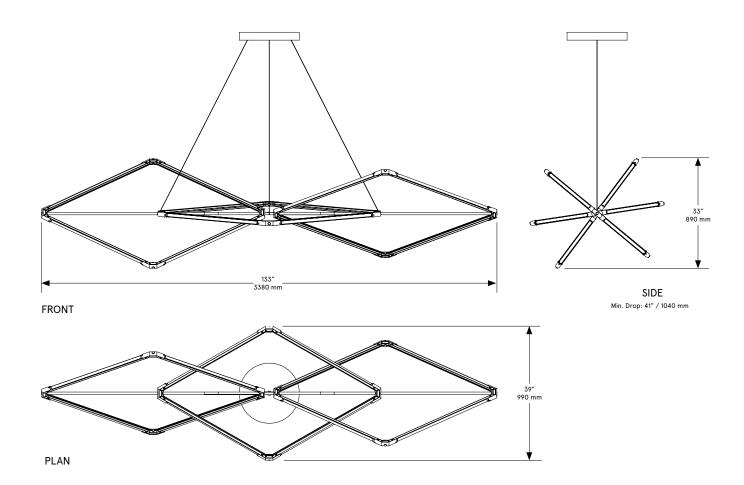

# Zelda Links Large

*Lead Time*14 - 16 weeks

Dimensions

133in x 39in x 33in H 3380 mm x 990 mm 890 mm H

*Weight* 30 lb / 13.6 kg

*LED Illumination*24 VDC T5 LED tube
2700 Kelvin

Electrical

CRI 90

Wattage: 108 Watt Lumens: 8640 Lumens 110 - 240 VAC 277 VAC upon request Installation

Locally mounted driver
Dimming: 0-10V wireless (Lutron Pico)
Canopy: 12.25 x 1.75 inch (311 x 44 mm) round
in matching metal finish