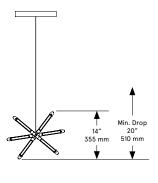

### Zelda Links Small

*Lead Time*14 - 16 weeks

Dimensions

57 inch x 17 inch x 14 inch H 1450 mm x 435 mm 355 mm H

*Weight* 21 lb / 9.5 kg

LED Illumination
24 VDC T5 LED tube

2700 Kelvin CRI 90

Electrical - Total
Wattage: 36 Watt
Lumens: 2880 Lumens
110 - 240 VAC
277 VAC on request

Installation

Locally mounted driver
120V Dimming: C·L (Lutron) switching
240V Dimming: 0-10V wireless (Lutron Pico)
Canopy: 12.25 x 1.75 inch (311 x 44 mm) round
in matching metal finish

Suspension

Aircraft cable with adjustable fasteners in the canopy. Variable suspension height.