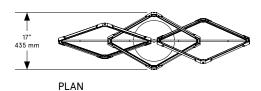

### Zelda Links Small

*Lead Time*14 - 16 weeks

Dimensions

57 inch x 17 inch x 14 inch H 1450 mm x 435 mm 355 mm H

*Weight* 21 lb / 9.5 kg

LED Illumination
24 VDC T5 LED tube

2700 Kelvin CRI 90

Electrical - Total
Wattage: 36 Watt
Lumens: 2880 Lumens
110 - 240 VAC
277 VAC on request