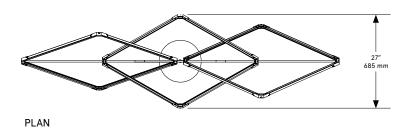

## Zelda Links Medium

*Lead Time*14 - 16 weeks

Dimensions

93 inch x 27 inch x 22 inch H 2360 mm x 685 mm 560 mm H

*Weight* 25 lb / 11.3 kg

*LED Illumination*24 VDC T5 LED tube
2700 Kelvin
CRI 90

Electrical - Total
Wattage: 72 Watt
Lumens: 5760 Lumens
110 - 240 VAC
277 VAC on request