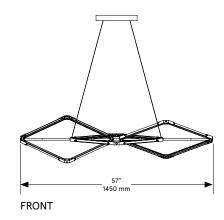

### Zelda Links Small

*Lead Time*14 - 16 weeks

Dimensions

57 inch x 17 inch x 14 inch H 1450 mm x 435 mm 355 mm H

*Weight* 21 lb / 9.5 kg

LED Illumination
24 VDC T5 LED tube

2700 Kelvin CRI 90

Electrical - Total
Wattage: 36 Watt
Lumens: 2880 Lumens
110 - 240 VAC
277 VAC on request