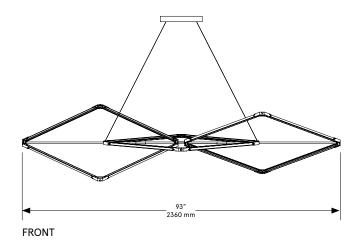

## Zelda Links Medium

*Lead Time*14 - 16 weeks

Dimensions

93 inch x 27 inch x 22 inch H 2360 mm x 685 mm 560 mm H

*Weight* 25 lb / 11.3 kg

*LED Illumination*24 VDC T5 LED tube
2700 Kelvin
CRI 90

Electrical - Total
Wattage: 72 Watt
Lumens: 5760 Lumens
110 - 240 VAC
277 VAC on request