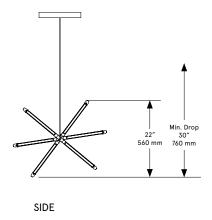

## Zelda Links Medium

*Lead Time*14 - 16 weeks

Dimensions

93 inch x 27 inch x 22 inch H 2360 mm x 685 mm 560 mm H

*Weight* 25 lb / 11.3 kg

*LED Illumination*24 VDC T5 LED tube
2700 Kelvin
CRI 90

Electrical - Total
Wattage: 72 Watt
Lumens: 5760 Lumens
110 - 240 VAC
277 VAC on request