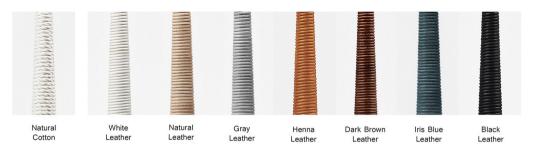

Standard: Natural Cotton Cord Upgrades: White, Natural, Henna, Iris Blue, Dark Brown, Gray, or Black Leather Cord. Custom leather colors available upon request.

Made in New York

X-Large Bubble Chandelier pictured with Satin Brass metal finish and Natural Cotton coiling

## **UPGRADES**