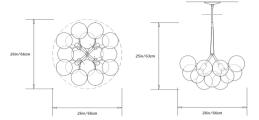

## X-I ARGE BURBI F CHANDELIER

Collection: Bubble Chandelier

Design Year: 2009

Dimensions:

Diam 26in/66cm x H 25in/63cm

Weight:

Weight. 13lbs/5.9kg **Specifications (120V):** 4x G40 Bulbs (40W) included/ Clear / E26 Medium Screw Base / 160W total / 1200 Lumens total

Suspension:

Ships with 2ft/60cm long stem and 6in/15cm canopy in matching metal finish. Stem can be adjusted on site. Longer stem lengths available upon request.

Materials:

Machined brass and aluminum, hand-blown glass globes, decorative cotton or leather coiling Metal Finish Options: