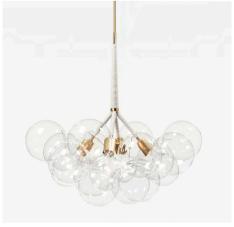

## X-I ARGE BURBI F CHANDELIER

Collection: Bubble Chandelier

Design Year: 2009

Dimensions:

Diam 26in/66cm x H 25in/63cm

Weight:

Weight. 13lbs/5.9kg **Specifications (120V):** 4x G40 Bulbs (40W) included/ Clear / E26 Medium Screw Base / 160W total / 1200 Lumens total

Standard: Natural Cotton Cord Upgrades: White, Natural, Henna, Iris Blue, Dark Brown, Gray, or Black Leather Cord. Custom leather colors available upon request.

Made in New York

X-Large Bubble Chandelier pictured with Satin Brass metal finish and Natural Cotton coiling