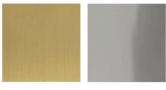

Materials:

Machined brass and aluminum, hand-blown glass globes, decorative cotton or leather coiling Metal Finish Options:

Standard: Satin Brass, Polished Nickel Upgrades: Brushed Nickel, Antique Brass, Dark Bronze, Black Brass

## STANDARD

Satin Brass

Polished Nickel