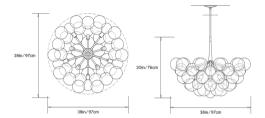

## SUPRA BURBI F CHANDELIER

Collection:

Bubble Chandelier Design Year:

2016 Dimensions:

Diam 38in/97cm x H 30in/76cm

Weight: 30lbs/13.6kg

Specifications (120V): 11x G40 Bulbs (40W) included/ Clear / E26 Medium Screw Base / 440W total /3300 Lumens total

Specifications (240V): 11x G125 Bulbs (40W) included / Clear / E27 Medium Screw Base / 440W total / 4290 Lumens total LED Bulbs upon request

Suspension:

Ships with 2ft/60cm long stem and 6in/15cm canopy in matching metal finish. Stem can be adjusted on site. Longer stem lengths available upon request.