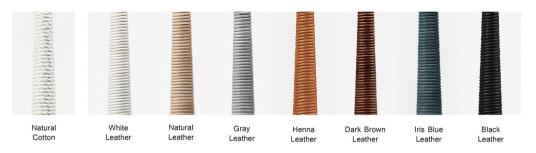

Glass Globe Options:

Standard: Clear
Upgrades: 24k Gilded, Silver Leaf, hand-painted Strokes
Decorative Coiling Options:
Standard: Natural Cotton Cord
Upgrades: White, Natural, Henna, Iris Blue,

Dark Brown, Gray, or Black Leather Cord. Custom leather colors available upon request.

## **UPGRADES**

## Standard: Upgrades: