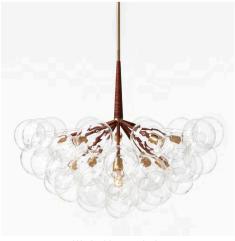

## SUPRA BURBI F CHANDELIER

Collection:

Bubble Chandelier Design Year:

2016 Dimensions:

Diam 38in/97cm x H 30in/76cm

Weight: 30lbs/13.6kg

Specifications (120V): 11x G40 Bulbs (40W) included/ Clear / E26 Medium Screw Base / 440W total /3300 Lumens total

Materials:

Machined brass and aluminum, hand-blown glass globes, decorative cotton or leather coiling Metal Finish Options:

Standard: Satin Brass, Polished Nickel Upgrades: Brushed Nickel, Antique Brass, Dark Bronze, Black Brass

Made in New York

Supra Bubble Chandelier pictured with Satin Brass metal finish and Dark Brown Leather coiling