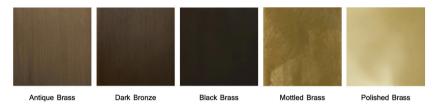

Materials:

Machined brass and aluminum, hand-blown glass globes, decorative cotton or leather coiling Metal Finish Options:

Standard: Satin Brass, Polished Nickel Upgrades: Brushed Nickel, Antique Brass, Dark Bronze, Black Brass

## **UPGRADES**

## Standard: Upgrades: