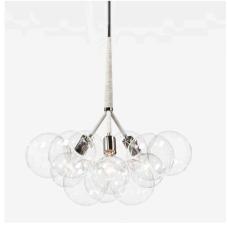

# LARGE BURBLE CHANDELIER

Collection:

Bubble Chandelier Design Year: 2009

Made in New York

Large Bubble Chandelier pictured with Polished Nickel metal finish and White Leather coiling