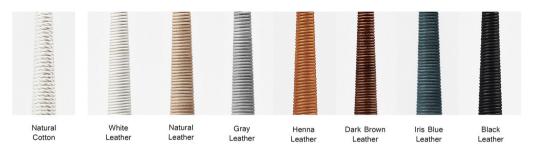

### Black Brass Glass Globe Options:

Standard: Clear
Upgrades: 24k Gilded, Silver Leaf, hand-painted Strokes
Decorative Coiling Options:

Standard: Natural Cotton Cord Upgrades: White, Natural, Henna, Iris Blue, Dark Brown, Gray, or Black Leather Cord. Custom leather colors available upon request.