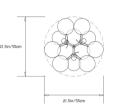

### Dimensions:

Diam 21.5in/55cm x H 24in/61cm

Weight:

11.5lbs/5.2kg

T1.5105/5.2kg
Specifications (120V):
3x G40 Bulbs (40W) included/ Clear / E26 Medium
Screw Base / 120W total / 900 Lumens total

Stew base / 120W total / 900 Lumens total
LED Bulbs upon request
Specifications (240V):
3x G125 Bulbs (40W) included / Clear / E27 Medium Screw Base / 120W total / 1170 Lumens total