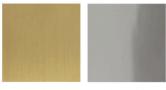

# Materials:

Machined brass and aluminum, hand-blown glass globes, decorative cotton or leather coiling Metal Finish Options:

Standard: Satin Brass, Polished Nickel Upgrades: Brushed Nickel, Antique Brass, Dark Bronze,

# STANDARD

Satin Brass

Polished Nickel