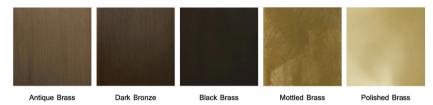

# Materials:

Machined brass and aluminum, hand-blown glass globes, decorative cotton or leather coiling Metal Finish Options:

Standard: Satin Brass, Polished Nickel Upgrades: Brushed Nickel, Antique Brass, Dark Bronze,

### Black Brass Glass Globe Options:

Standard: Clear
Upgrades: 24k Gilded, Silver Leaf, hand-painted Strokes
Decorative Coiling Options:

Standard: Natural Cotton Cord Upgrades: White, Natural, Henna, Iris Blue, Dark Brown, Gray, or Black Leather Cord. Custom leather colors available upon request.