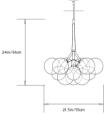

### Dimensions:

Diam 21.5in/55cm x H 24in/61cm

Weight:

11.5lbs/5.2kg

T1.5105/5.2kg
Specifications (120V):
3x G40 Bulbs (40W) included/ Clear / E26 Medium
Screw Base / 120W total / 900 Lumens total

Stew base / 120W total / 900 Lumens total
LED Bulbs upon request
Specifications (240V):
3x G125 Bulbs (40W) included / Clear / E27 Medium Screw Base / 120W total / 1170 Lumens total

### Suspension:

Ships with 2ft/60cm long stem and 6in/15cm canopy in matching metal finish. Stem can be adjusted on site. Longer stem lengths available upon request.