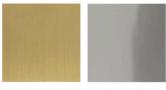

Standard: Satin Brass, Polished Nickel Upgrades: Brushed Nickel, Antique Brass, Dark Bronze, Black Brass

Glass Globe Options:

Standard: Clear
Upgrades: 24k Gilded, Silver Leaf, hand-painted Strokes
Decorative Coiling Options:

## STANDARD

Satin Brass

Polished Nickel