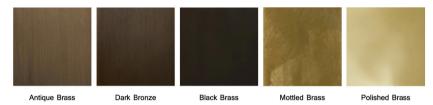

Standard: Satin Brass, Polished Nickel Upgrades: Brushed Nickel, Antique Brass, Dark Bronze, Black Brass

Glass Globe Options:

Standard: Clear
Upgrades: 24k Gilded, Silver Leaf, hand-painted Strokes
Decorative Coiling Options:

## **UPGRADES**