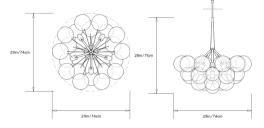

## **IUMBO BUBBLE CHANDELIER**

Collection:

Bubble Chandelier Design Year: 2010

Dimensions:

Diam 29in/74cm x H 28in/71cm

Weight:

Tibs/7.7kg
Specifications (120V):
6k G40 Bulbs (40W) included/ Clear / E26 Medium
Screw Base / 240W total / 1800 Lumens total