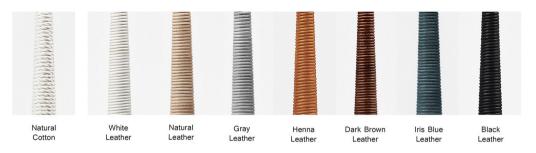

Standard: Natural Cotton Cord Upgrades: White, Natural, Henna, Iris Blue, Dark Brown, Gray, or Black Leather Cord. Custom leather colors available upon request.

Made in New York

Jumbo Bubble Chandelier pictured with Satin Brass metal finish and Iris Blue Leather coiling

## **UPGRADES**