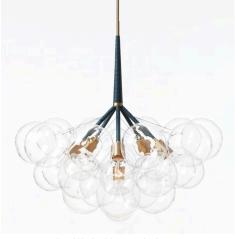

## **IUMBO BUBBLE CHANDELIER**

Collection:

Bubble Chandelier Design Year: 2010

Dimensions:

Diam 29in/74cm x H 28in/71cm

Weight:

Tibs/7.7kg
Specifications (120V):
6k G40 Bulbs (40W) included/ Clear / E26 Medium
Screw Base / 240W total / 1800 Lumens total

Suspension:

Ships with 2ft/60cm long stem and 6in/15cm canopy in matching metal finish. Stem can be adjusted on site. Longer stem lengths available upon request.

Materials:

Machined brass and aluminum, hand-blown glass globes, decorative cotton or leather coiling Metal Finish Options:

Standard: Natural Cotton Cord Upgrades: White, Natural, Henna, Iris Blue, Dark Brown, Gray, or Black Leather Cord. Custom leather colors available upon request.

Made in New York

Jumbo Bubble Chandelier pictured with Satin Brass metal finish and Iris Blue Leather coiling