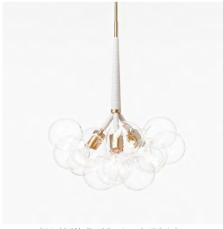

## ORIGINAL BURBLE CHANDELIER

Collection:

Bubble Chandelier Design Year:

2008

Dimensions:

Diam 18in/46cm x H 22in/56cm

Weight:

Weight. 10lbs/4.5kg **Specifications (120V):** 3x G30 Bulbs (40W) included/ Clear / E26 Medium Screw Base / 120W total / 1140 Lumens total

Made in New York

Original Bubble Chandelier pictured with Satin Brass metal finish and Natural Cotton coiling