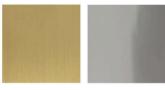

Materials:

Machined brass and aluminum, hand-blown glass globes, decorative cotton or leather coiling Metal Finish Options:

Standard: Satin Brass, Polished Nickel Upgrades: Brushed Nickel, Antique Brass, Dark Bronze, Black Brass

## STANDARD

Satin Brass

Polished Nickel