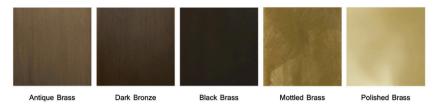

Materials:

Machined brass and aluminum, hand-blown glass globes, decorative cotton or leather coiling Metal Finish Options:

Standard: Satin Brass, Polished Nickel Upgrades: Brushed Nickel, Antique Brass, Dark Bronze, Black Brass

## **UPGRADES**