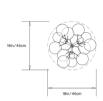

## ORIGINAL BURBLE CHANDELIER

Collection:

Bubble Chandelier Design Year:

2008

Dimensions:

Diam 18in/46cm x H 22in/56cm

Weight:

Weight. 10lbs/4.5kg **Specifications (120V):** 3x G30 Bulbs (40W) included/ Clear / E26 Medium Screw Base / 120W total / 1140 Lumens total