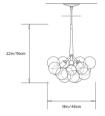

## ORIGINAL BURBLE CHANDELIER

Collection:

Bubble Chandelier Design Year:

2008

Dimensions:

Diam 18in/46cm x H 22in/56cm

Weight:

Weight. 10lbs/4.5kg **Specifications (120V):** 3x G30 Bulbs (40W) included/ Clear / E26 Medium Screw Base / 120W total / 1140 Lumens total