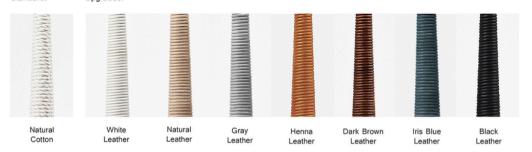

Glass Globe Options:

Standard: Clear
Upgrades: 24k Gilded, Silver Leaf, hand-painted Strokes
Decorative Coiling Options:

Standard: Natural Cotton Cord Upgrades: White, Natural, Henna, Iris Blue,

Dark Brown, Gray, or Black Leather Cord. Custom leather colors available upon request.

## Standard: Upgrades: