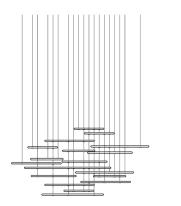

## Bruma Chandelier Dense 80

**BMCHDE80** 

IP20

Materials

Murano Glass and Aluminium

Weight (excluded canopy)

~19 lbs

**Power Input** 

110-120V 50-60Hz

Light Source (included)

2 Proprietary LEDs. Tot. 29.6 W, 3004 Lumens,

2700K warm white. CRI>90.

75% downwards and 25% upwards.

CONFIGURATION

## STEP 1 - CHOOSE YOUR METAL + GLASS FINISH

METAL + GLASS

flex cable

15.5"

20.5"

SILVER PLATED
+
CRYSTAL PULEGOSO

BLACKENED NICKEL + SMOKEY GREY

STEP 2 - CHOOSE YOUR DROP HEIGHT Steel Wire Suspension.