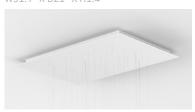

Specify your Drop height in inches to our sales team.

MADE TO ORDER

DROP HEIGHT

**STEP 3 - CHOOSE YOUR CANOPY AND DRIVER** 

CANOPY + DRIVER

+ Single canopy with built-in phasecut driver. Recommended.

W31.9" X D21" X H1.4"

WHITE RAL 9016

PHASECUT

\*Custom Canopy Colour (RAL Classic) available on request + Single canopy with built-in Driver and Alternative dimmable standards, if required by electrician.

W31.9" X D21" X H1.4"

WHITE RAL 9016

1-10 VOLT