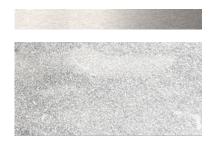

## STEP 1 - CHOOSE YOUR METAL + GLASS FINISH

METAL + GLASS

flex cable

15.5"

20.5"

SILVER PLATED
+
CRYSTAL PULEGOSO

BLACKENED NICKEL + SMOKEY GREY

STEP 2 - CHOOSE YOUR DROP HEIGHT Steel Wire Suspension.