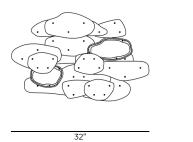

## STEP 1 - CHOOSE YOUR METAL + GLASS FINISH

METAL + GLASS

flex cable

15.5"

20.5"

SILVER PLATED
+
CRYSTAL PULEGOSO

BLACKENED NICKEL + SMOKEY GREY

STEP 2 - CHOOSE YOUR DROP HEIGHT Steel Wire Suspension.

Specify your Drop height in inches to our sales team.

MADE TO ORDER

DROP HEIGHT

**STEP 3 - CHOOSE YOUR CANOPY AND DRIVER** 

CANOPY + DRIVER

+ Single canopy with built-in phasecut driver. Recommended.

W31.9" X D21" X H1.4"