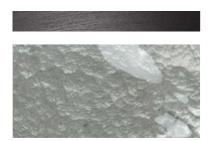

## STEP 1 - CHOOSE YOUR METAL + GLASS FINISH

METAL + GLASS

flex cable

15.5"

20.5"

SILVER PLATED
+
CRYSTAL PULEGOSO

BLACKENED NICKEL + SMOKEY GREY

STEP 2 - CHOOSE YOUR DROP HEIGHT Steel Wire Suspension.