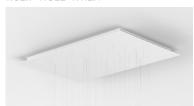

Specify your Drop height in inches to our sales team.

MADE TO ORDER

DROP HEIGHT

**STEP 3 - CHOOSE YOUR CANOPY AND DRIVER** 

CANOPY + DRIVER

+ Single canopy with built-in phasecut driver. Recommended.

W31.9" X D21" X H1.4"

WHITE RAL 9016

PHASECUT

\*Custom Canopy Colour (RAL Classic) available on request + Single canopy with built-in Driver and Alternative dimmable standards, if required by electrician.

W31.9" X D21" X H1.4"

WHITE RAL 9016

1-10 VOLT