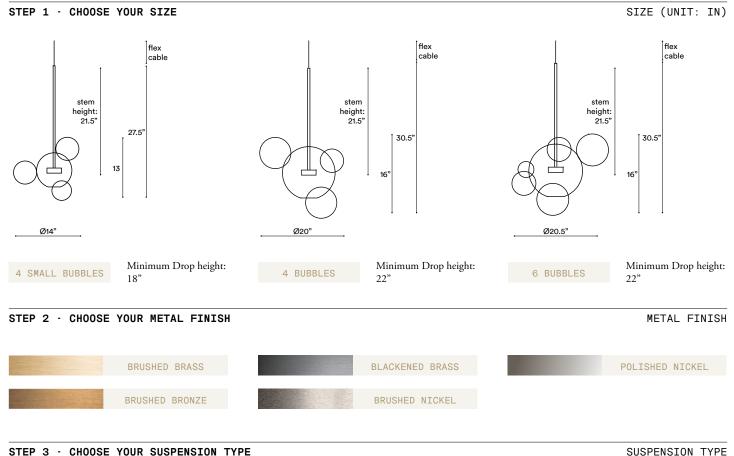

## Light Source (included)

Proprietary Softspot75 LED, 9W, 380 Lumens, 2700K warm white. CRI>95. 75% downwards and 25% upwards

CONFIGURATION

BOLLE PENDANT WITH 6 BUBBLES