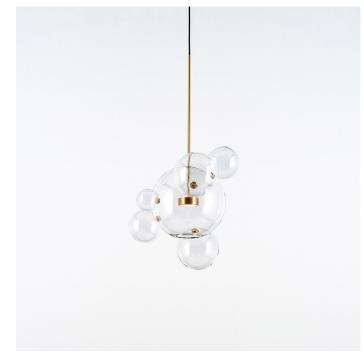

# **Bolle** Pendant

BTPE

## Materials

Hand blown transparent borosilicate glass and hand finished or electroplated brass.

## Light Source (included)

Proprietary Softspot75 LED, 9W, 380 Lumens, 2700K warm white. CRI>95. 75% downwards and 25% upwards

CONFIGURATION

BOLLE PENDANT WITH 6 BUBBLES