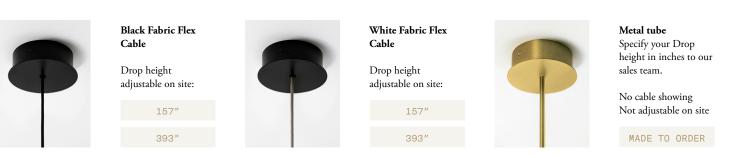

# **Bolle** Pendant

BTPE



## Materials

Hand blown transparent borosilicate glass and hand finished or electroplated brass.

#### Weight incl. canopy ~4.5 lbs

**Power Input** 110-120V 50-60Hz

## Light Source (included)

Proprietary Softspot75 LED, 9W, 380 Lumens, 2700K warm white. CRI>95. 75% downwards and 25% upwards

CONFIGURATION



BOLLE PENDANT WITH 6 BUBBLES



## STEP 3 · CHOOSE YOUR SUSPENSION TYPE



# STEP 4 - CHOOSE YOUR CANOPY AND DRIVER

# + Single canopy with built-in phasecut driver. Recommended.

| Ø5.5" X H1.5" | BLACK                                                          | WHITE    | MATCHING FINISH |
|---------------|----------------------------------------------------------------|----------|-----------------|
| -             | PHASECUT                                                       | PHASECUT | PHASECUT        |
|               | *Custom Canopy Colour<br>(RAL Classic) available on<br>request |          |                 |

# + Single canopy with built-in driver and alternative dimmable standards, if required by electrician.

| Ø5.5" X H1.5" | BLACK     | WHITE     | MATCHING FINISH |
|---------------|-----------|-----------|-----------------|
|               | 1-