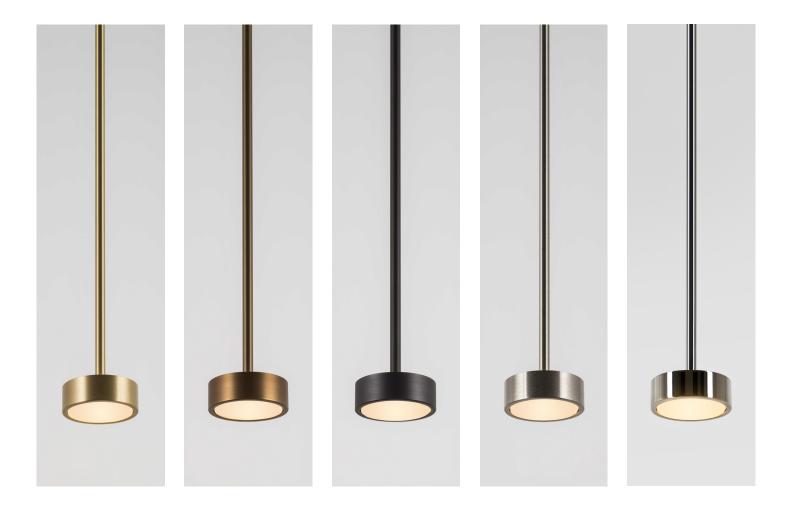

# **Brass Finish**

### **Brushed Brass**

Brass hand finished with horizontal brushing. Protected with a semi-gloss transparent coating.

### **Brushed Bronze**

Brass with accelerated aging to become a bronze finish. Hand finished with horizontal brushing. Protected with a semi-matt transparent coating.

## Blackened Brass

Brass with accelerated aging to become an extra dark chocolate finish. Hand finished with horizontal brushing. Protected with a semi-matt transparent coating.

### **Brushed Nickel**

Electroplated nickel over Brass with horizontal brushing. Protected with a semi-gloss transparent coating.

#### **Polished Nickel**

Electroplated Nickel over polished brass. Protected with a semi-gloss transparent coating.