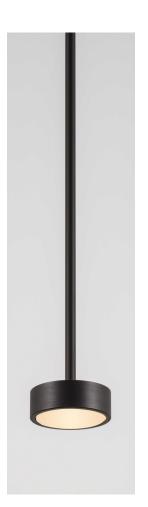

## **Brass Finish**

## **Blackened Brass**

Brass with accelerated aging to become an extra dark chocolate finish. Hand finished with horizontal brushing. Protected with a semi-matt transparent coating.