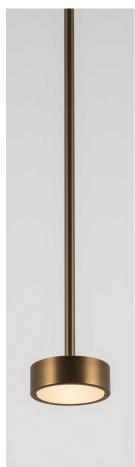

## **Brass Finish**

## **Brushed Bronze**

Brass with accelerated aging to become a bronze finish. Hand finished with horizontal brushing. Protected with a semi-matt transparent coating.