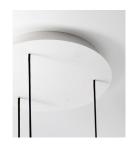

## + Single canopy.

Ø30" X H2"

WHITE RAL 9016

\*Custom Canopy Colour (RAL Classic) available on request

MATCHING FINISH