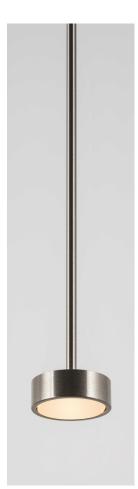

## **Brass Finish**

## **Brushed Nickel**

Electroplated nickel over Brass with horizontal brushing.
Protected with a semi-gloss transparent coating.