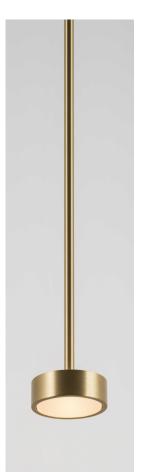

## **Brass Finish**

## **Brushed Brass**

Brass hand finished with horizontal brushing. Protected with a semi-gloss transparent coating.