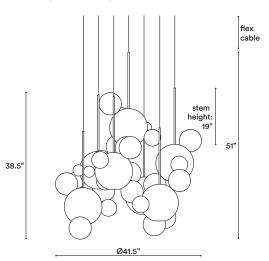

## SIZE (UNIT: IN)

## STEP 2 - CHOOSE YOUR SUSPENSION TYPE

Black Fabric Flex Cable

Drop height adjustable on site:

157" 393"

White Fabric Flex Cable

Drop height adjustable on site:

157" 393"

Metal tube Specify your Drop height in inches to our sales team. No cable showing Not adjustable on site Min. Drop H.: 44.5"