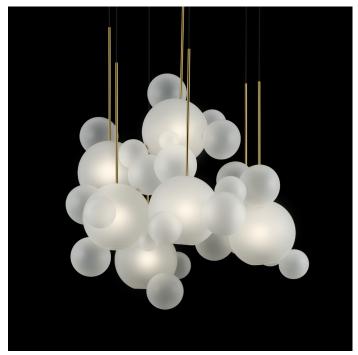

# Bolle Frosted Chandelier Circular 34 Bubbles

## Materials

Hand blown frosted borosilicate glass and hand finished or electroplated brass.

## Light Source (not included)

7x E26 Lightbulb, maximum 57W

BOLLE FROSTED CHANDELIER CIRCULAR 34 BUBBLES

CONFIGURATION