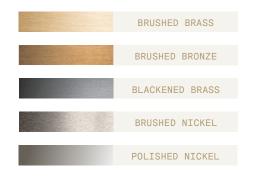

## STEP 1 - CHOOSE YOUR METAL FINISH

## **Brass Finish**

## **Brushed Brass**

Brass hand finished with horizontal brushing. Protected with a semi-gloss transparent coating.

## **Brushed Bronze**

Brass with accelerated aging to become a bronze finish. Hand finished with horizontal brushing. Protected with a semi-matt transparent coating.

## **Blackened Brass**

Brass with accelerated aging to become an extra dark chocolate finish. Hand finished with horizontal brushing. Protected with a semi-matt transparent coating.

## **Brushed Nickel**

Electroplated nickel over Brass with horizontal brushing.
Protected with a semi-gloss transparent coating.

## **Polished Nickel**

Electroplated Nickel over polished brass. Protected with a semi-gloss transparent coating.