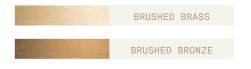

# **Brass Finish**

#### **Brushed Brass**

Brass hand finished with horizontal brushing. Protected with a semi-gloss transparent coating.

#### **Brushed Bronze**

Brass with accelerated aging to become a bronze finish. Hand finished with horizontal brushing. Protected with a semi-matt transparent coating.