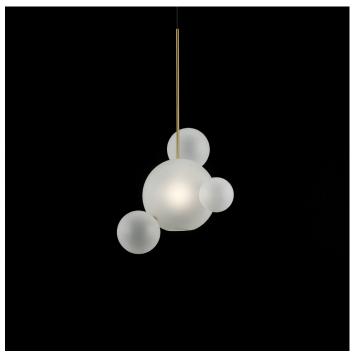

# Bolle Frosted Pendant

**BFPE** 

IP20

#### Materials

Hand blown frosted borosilicate glass and hand finished or electroplated brass.

# Light Source (not included)

E26 Lightbulb, maximum 57W

BOLLE FROSTED PENDANT WITH 4 BUBBLES

CONFIGURATION