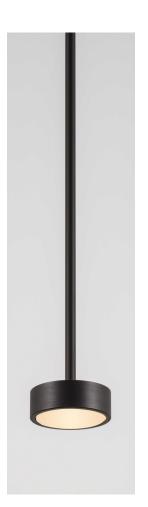

# **Brass Finish**

#### **Blackened Brass**

Brass with accelerated aging to become an extra dark chocolate finish. Hand finished with horizontal brushing. Protected with a semi-matt transparent coating.