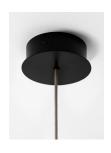

# White Fabric Flex Cable

Drop height adjustable on site:

157" 393"

# + Single canopy.

Ø5.5" X H1.5"

BLACK WHITE MATCHING FINISH

\*Custom Canopy Colour (RAL Classic) available on request