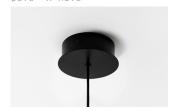

# Black Fabric Flex Cable

Drop height adjustable on site:

157" 393"

# + Single canopy.

Ø5.5" X H1.5"

BLACK WHITE MATCHING FINISH

\*Custom Canopy Colour (RAL Classic) available on request