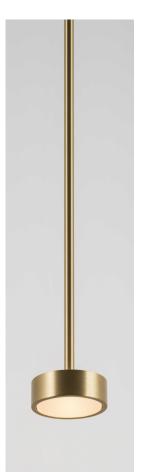

# **Brass Finish**

#### **Brushed Brass**

Brass hand finished with horizontal brushing. Protected with a semi-gloss transparent coating.