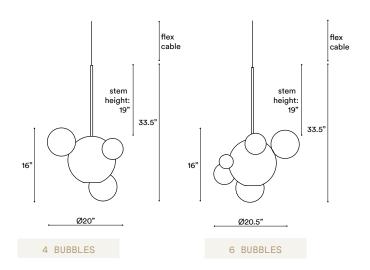

# STEP 1 - CHOOSE YOUR SIZE

SIZE (UNIT: IN)

# Light Source (not included)

E26 Lightbulb, maximum 57W

BOLLE FROSTED PENDANT WITH 4 BUBBLES

CONFIGURATION