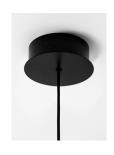

# Black Fabric Flex Cable

Drop height adjustable on site:

157" 393"

# + Single canopy.

Ø5.5" X H1.5"

BLACK WHITE MATCHING FINISH

\*Custom Canopy Colour (RAL Classic) available on request