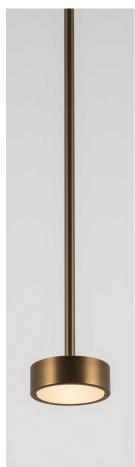

# **Brass Finish**

#### **Brushed Bronze**

Brass with accelerated aging to become a bronze finish. Hand finished with horizontal brushing. Protected with a semi-matt transparent coating.