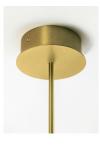

# Metal tube

Specify your Drop height in inches to our sales team. No cable showing. Not adjustable on site. Min. Drop H.: 22"

MADE TO ORDER

# + Single canopy.

Ø5.5" X H1.5"

BLACK WHITE MATCHING FINISH

\*Custom Canopy Colour (RAL Classic) available on request

# **Brass Finish**