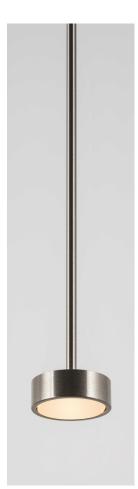

# **Brass Finish**

#### **Brushed Nickel**

Electroplated nickel over Brass with horizontal brushing.
Protected with a semi-gloss transparent coating.