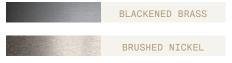

#### **Blackened Brass**

Brass with accelerated aging to become an extra dark chocolate finish. Hand finished with horizontal brushing. Protected with a semi-matt transparent coating.

#### **Brushed Nickel**

Electroplated nickel over Brass with horizontal brushing.
Protected with a semi-gloss transparent coating.