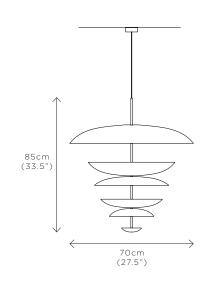

#### CAROUSEL REGOLITH CHANDELIER

DIMENSIONS Dia. 70cm (27.5") Height 85cm (33.5")

WEIGHT 35kg (44.2lbs)

MATERIALS Dark bronze framework Hand-spun brass plate

FINISH
Dark bronze patina
Medium Bronze
Rust patina;
Please note that each piece is
finished by hand and will vary
slightly.