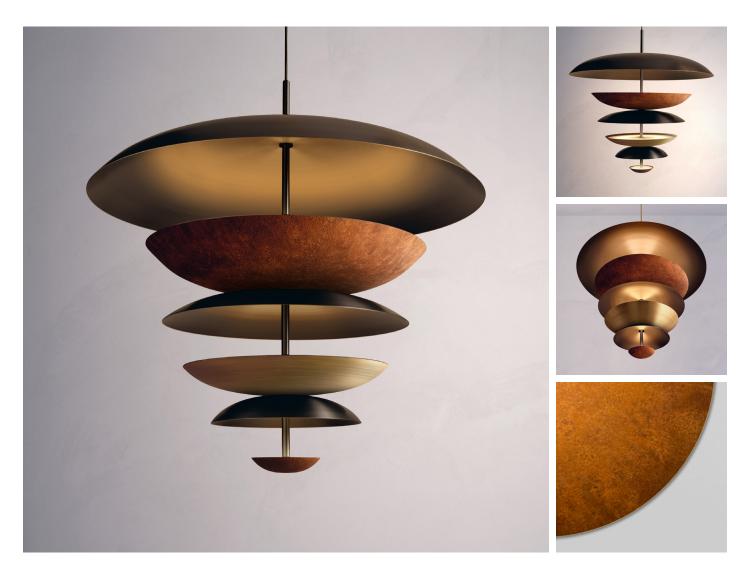

#### CAROUSEL REGOLITH CHANDELIER

DIMENSIONS Dia. 70cm (27.5") Height 85cm (33.5")

WEIGHT 35kg (44.2lbs)

MATERIALS Dark bronze framework Hand-spun brass plate

FINISH
Dark bronze patina
Medium Bronze
Rust patina;
Please note that each piece is
finished by hand and will vary
slightly.

#### CAROUSEL REGOLITH CHANDELIER

DIMENSIONS Dia. 100cm (39.4") Height 110cm (43")

WEIGHT 40kg (88.2lbs)

MATERIALS Dark bronze framework Hand-spun brass plate

FINISH
Dark bronze patina
Medium bronze patina
Rust patina;
Please note that each piece is
finished by hand and will vary
slightly.