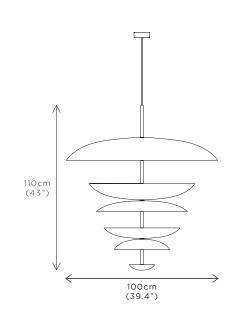

#### CAROUSEL REGOLITH CHANDELIER

DIMENSIONS Dia. 100cm (39.4") Height 110cm (43")

WEIGHT 40kg (88.2lbs)

MATERIALS Dark bronze framework Hand-spun brass plate

FINISH
Dark bronze patina
Medium bronze patina
Rust patina;
Please note that each piece is
finished by hand and will vary
slightly.