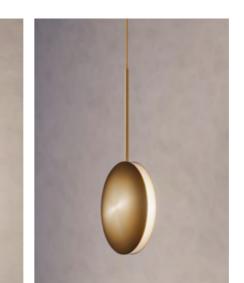

#### COMET PENDANT AURUM

DIMENSIONS Dia. 30cm (11.8") Height 60cm (23.6") Depth 9.2cm (3.6")

WEIGHT 7kg (15.4lbs)

MATERIALS Satin brass framework Hand-spun brass plate

FINISH Polished brass: Please note that each piece is handfinished and will vary slightly.

LEAD TIME 12-14 weeks excl. shipping ILLUMINATION Integrated LED (No bulb required) LED colour temperature 2700K LED dimmable driver Output 24V 15W 1200lm Input 120/240V 50,000 hours rated life

DIMMING Mains, DALI, 0-10V or 1-10V

CEILING MOUNTED Driver to be integrated into ceiling. Suspension cable 300cm (118") to be cut to size.

REGION CE certified; UL listing available at a surcharge.

COSMIC COLLECTION