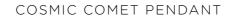

## COMET PENDANT PURION

DIMENSIONS Dia. 30cm (11.8") Height 60cm (23.6") Depth 9.2cm (3.6")

WEIGHT 7kg (15.4lbs)

MATERIALS Satin brass framework Hand-spun brass plate

FINISH
Gloss or matt white lacquer;
Please note that each piece is handfinished and will vary slightly.

LEAD TIME 12-14 weeks excl. shipping ILLUMINATION
Integrated LED (No bulb required)
LED colour temperature 2700K
LED dimmable driver
Output 24V 15W 1200Im
Input 120/240V
50,000 hours rated life

DIMMING Mains, DALI, 0-10V or 1-10V

CEILING MOUNTED
Driver to be integrated into ceiling.
Suspension cable 300cm (118") to be cut to size.

DIMENSIONS Dia. 30cm (11.8") Height 60cm (23.6") Depth 9.2cm (3.6")

WEIGHT 7kg (15.4lbs)

MATERIALS Satin brass framework Hand-spun brass plate