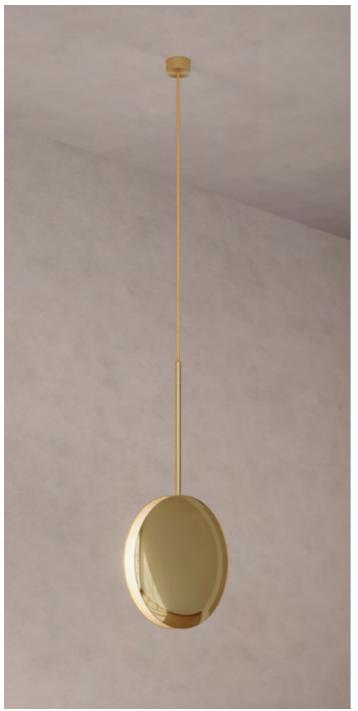

#### COMET PENDANT AURUM

DIMENSIONS Dia. 30cm (11.8") Height 60cm (23.6") Depth 9.2cm (3.6")

WEIGHT 7kg (15.4lbs)

MATERIALS Satin brass framework Hand-spun brass plate

FINISH Polished brass: Please note that each piece is handfinished and will vary slightly.

LEAD TIME 12-14 weeks excl. shipping ILLUMINATION Integrated LED (No bulb required) LED colour temperature 2700K LED dimmable driver Output 24V 15W 1200lm Input 120/240V 50,000 hours rated life

DIMMING Mains, DALI, 0-10V or 1-10V

CEILING MOUNTED Driver to be integrated into ceiling. Suspension cable 300cm (118") to be cut to size.

REGION CE certified; UL listing available at a surcharge.

COSMIC COLLECTION