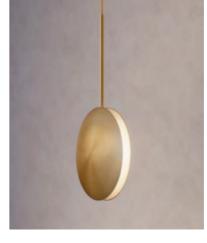

#### COMET PENDANT AURUM

DIMENSIONS Dia. 30cm (11.8") Height 60cm (23.6") Depth 9.2cm (3.6")

WEIGHT 7kg (15.4lbs)

MATERIALS Satin brass framework Hand-spun brass plate

FINISH Polished brass: Please note that each piece is handfinished and will vary slightly.

LEAD TIME 12-14 weeks excl. shipping ILLUMINATION Integrated LED (No bulb required) LED colour temperature 2700K LED dimmable driver Output 24V 15W 1200lm Input 120/240V 50,000 hours rated life

DIMMING Mains, DALI, 0-10V or 1-10V

CEILING MOUNTED Driver to be integrated into ceiling. Suspension cable 300cm (118") to be cut to size.

REGION CE certified; UL listing available at a surcharge.

COSMIC COLLECTION