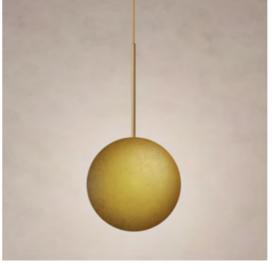

#### COMET PENDANT SOL

DIMENSIONS Dia. 30cm (11.8") Height 60cm (23.6") Depth 9.2cm (3.6")

WEIGHT 7kg (15.4lbs)

MATERIALS Satin brass framework Hand-spun brass plate

FINISH Satin brass: Please note that each piece is handfinished and will vary slightly.

LEAD TIME 12-14 weeks excl. shipping ILLUMINATION Integrated LED (No bulb required) LED colour temperature 2700K LED dimmable driver Output 24V 15W 1200lm Input 120/240V 50,000 hours rated life

DIMMING Mains, DALI, 0-10V or 1-10V