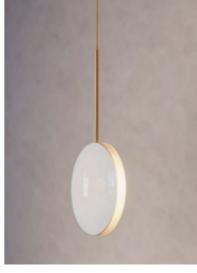

## COMET PENDANT PURION

DIMENSIONS Dia. 30cm (11.8") Height 60cm (23.6") Depth 9.2cm (3.6")

WEIGHT 7kg (15.4lbs)

MATERIALS Satin brass framework Hand-spun brass plate

FINISH
Gloss or matt white lacquer;
Please note that each piece is handfinished and will vary slightly.

LEAD TIME 12-14 weeks excl. shipping ILLUMINATION
Integrated LED (No bulb required)
LED colour temperature 2700K
LED dimmable driver
Output 24V 15W 1200Im
Input 120/240V
50,000 hours rated life

DIMMING Mains, DALI, 0-10V or 1-10V

CEILING MOUNTED
Driver to be integrated into ceiling.
Suspension cable 300cm (118") to be cut to size.

DIMENSIONS Dia. 30cm (11.8") Height 60cm (23.6") Depth 9.2cm (3.6")

WEIGHT 7kg (15.4lbs)

MATERIALS Satin brass framework Hand-spun brass plate