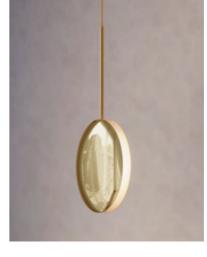

#### COMET PENDANT SOL

DIMENSIONS Dia. 30cm (11.8") Height 60cm (23.6") Depth 9.2cm (3.6")

WEIGHT 7kg (15.4lbs)

MATERIALS Satin brass framework Hand-spun brass plate

FINISH Satin brass: Please note that each piece is handfinished and will vary slightly.

LEAD TIME 12-14 weeks excl. shipping ILLUMINATION Integrated LED (No bulb required) LED colour temperature 2700K LED dimmable driver Output 24V 15W 1200lm Input 120/240V 50,000 hours rated life

DIMMING Mains, DALI, 0-10V or 1-10V

CEILING MOUNTED Driver to be integrated into ceiling. Suspension cable 300cm (118") to be cut to size.

REGION CE certified; UL listing available at a surcharge.

COSMIC COLLECTION