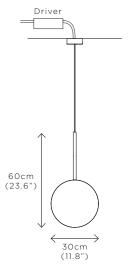

## COMET PENDANT PURION

DIMENSIONS Dia. 30cm (11.8") Height 60cm (23.6") Depth 9.2cm (3.6")

WEIGHT 7kg (15.4lbs)

MATERIALS Satin brass framework Hand-spun brass plate

FINISH
Gloss or matt white lacquer;
Please note that each piece is handfinished and will vary slightly.

CEILING MOUNTED
Driver to be integrated into ceiling.
Suspension cable 300cm (118") to be cut to size.

DIMENSIONS Dia. 30cm (11.8") Height 60cm (23.6") Depth 9.2cm (3.6")

WEIGHT 7kg (15.4lbs)

MATERIALS Satin brass framework Hand-spun brass plate