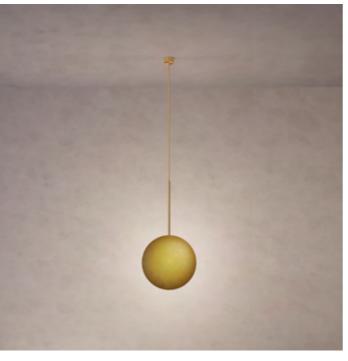

#### COMET PENDANT AURUM

DIMENSIONS Dia. 30cm (11.8") Height 60cm (23.6") Depth 9.2cm (3.6")

WEIGHT 7kg (15.4lbs)

MATERIALS Satin brass framework Hand-spun brass plate

FINISH Polished brass: Please note that each piece is handfinished and will vary slightly.

#### COMET PENDANT SOL

DIMENSIONS Dia. 30cm (11.8") Height 60cm (23.6") Depth 9.2cm (3.6")

WEIGHT 7kg (15.4lbs)

MATERIALS Satin brass framework Hand-spun brass plate

FINISH Satin brass: Please note that each piece is handfinished and will vary slightly.