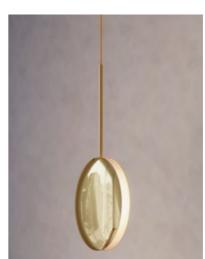

#### COMET PENDANT AURUM

DIMENSIONS Dia. 30cm (11.8") Height 60cm (23.6") Depth 9.2cm (3.6")

WEIGHT 7kg (15.4lbs)

MATERIALS Satin brass framework Hand-spun brass plate

FINISH Polished brass: Please note that each piece is handfinished and will vary slightly.

LEAD TIME 12-14 weeks excl. shipping ILLUMINATION Integrated LED (No bulb required) LED colour temperature 2700K LED dimmable driver Output 24V 15W 1200lm Input 120/240V 50,000 hours rated life

DIMMING Mains, DALI, 0-10V or 1-10V

CEILING MOUNTED Driver to be integrated into ceiling. Suspension cable 300cm (118") to be cut to size.

REGION CE certified; UL listing available at a surcharge.

COSMIC COLLECTION