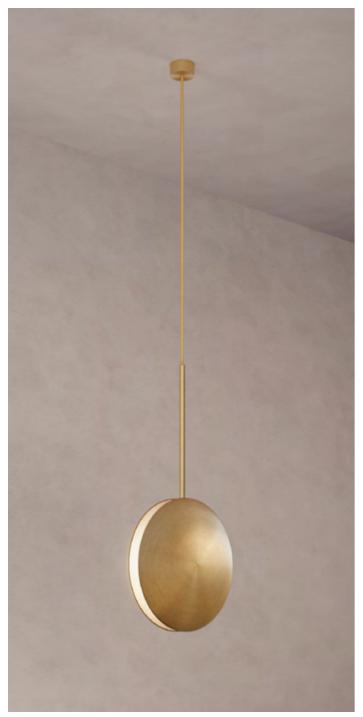

#### COMET PENDANT AURUM

DIMENSIONS Dia. 30cm (11.8") Height 60cm (23.6") Depth 9.2cm (3.6")

WEIGHT 7kg (15.4lbs)

MATERIALS Satin brass framework Hand-spun brass plate

FINISH Polished brass: Please note that each piece is handfinished and will vary slightly.

LEAD TIME 12-14 weeks excl. shipping ILLUMINATION Integrated LED (No bulb required) LED colour temperature 2700K LED dimmable driver Output 24V 15W 1200lm Input 120/240V 50,000 hours rated life

DIMMING Mains, DALI, 0-10V or 1-10V

CEILING MOUNTED Driver to be integrated into ceiling. Suspension cable 300cm (118") to be cut to size.

REGION CE certified; UL listing available at a surcharge.

COSMIC COLLECTION