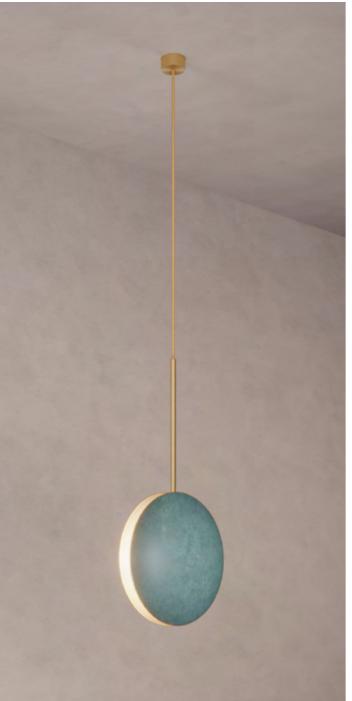

## COMET PENDANT VERDIGRIS

DIMENSIONS Dia. 30cm (11.8") Height 60cm (23.6") Depth 9.2cm (3.6")

WEIGHT 7kg (15.4lbs)

MATERIALS Satin brass framework Hand-spun brass plate

FINISH
Verdigris patina;
Please note that each piece is handfinished and will vary slightly.

LEAD TIME 12-14 weeks excl. shipping ILLUMINATION
Integrated LED (No bulb required)
LED colour temperature 2700K
LED dimmable driver
Output 24V 15W 1200Im
Input 120/240V
50,000 hours rated life

DIMMING Mains, DALI, 0-10V or 1-10V

CEILING MOUNTED
Driver to be integrated into ceiling.
Suspension cable 300cm (118") to be cut to size.