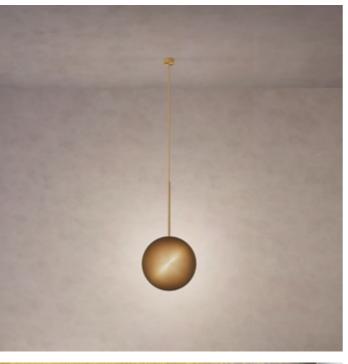

#### COMET PENDANT SOL

DIMENSIONS Dia. 30cm (11.8") Height 60cm (23.6") Depth 9.2cm (3.6")

WEIGHT 7kg (15.4lbs)

MATERIALS Satin brass framework Hand-spun brass plate

FINISH Satin brass: Please note that each piece is handfinished and will vary slightly.

LEAD TIME 12-14 weeks excl. shipping ILLUMINATION Integrated LED (No bulb required) LED colour temperature 2700K LED dimmable driver Output 24V 15W 1200lm Input 120/240V 50,000 hours rated life

DIMMING Mains, DALI, 0-10V or 1-10V

CEILING MOUNTED Driver to be integrated into ceiling. Suspension cable 300cm (118") to be cut to size.

REGION CE certified; UL listing available at a surcharge.

COSMIC COLLECTION