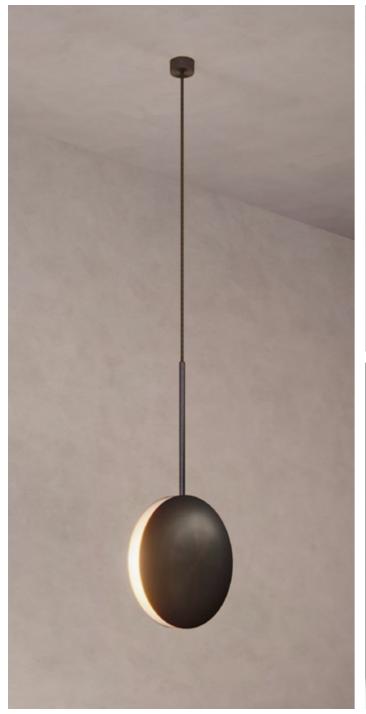

## COMET PENDANT REGOLITH

DIMENSIONS Dia. 30cm (11.8") Height 60cm (23.6") Depth 9.2cm (3.6")

WEIGHT 7kg (15.4lbs)

MATERIALS Dark bronze framework Hand-spun brass plate

FINISH
Dark bronze patina;
Please note that each piece is handfinished and will vary slightly.

LEAD TIME 12-14 weeks excl. shipping ILLUMINATION
Integrated LED (No bulb required)
LED colour temperature 2700K
LED dimmable driver
Output 24V 15W 1200Im
Input 120/240V
50,000 hours rated life

DIMMING Mains, DALI, 0-10V or 1-10V

CEILING MOUNTED
Driver to be integrated into ceiling.
Suspension cable 300cm (118") to be cut to size.