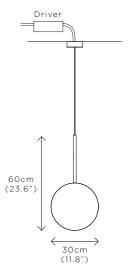

## COMET PENDANT PURION

DIMENSIONS Dia. 30cm (11.8") Height 60cm (23.6") Depth 9.2cm (3.6")

WEIGHT 7kg (15.4lbs)

MATERIALS Satin brass framework Hand-spun brass plate

FINISH
Gloss or matt white lacquer;
Please note that each piece is handfinished and will vary slightly.

CEILING MOUNTED
Driver to be integrated into ceiling.
Suspension cable 300cm (118") to be cut to size.

DIMENSIONS Dia. 30cm (11.8") Height 60cm (23.6") Depth 9.2cm (3.6")

WEIGHT 7kg (15.4lbs)

MATERIALS Satin brass framework Hand-spun brass plate