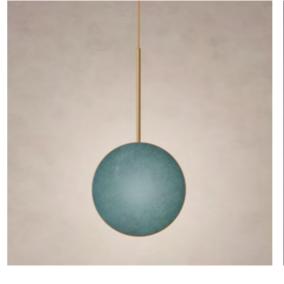

## COMET PENDANT VERDIGRIS

DIMENSIONS Dia. 30cm (11.8") Height 60cm (23.6") Depth 9.2cm (3.6")

WEIGHT 7kg (15.4lbs)

MATERIALS Satin brass framework Hand-spun brass plate

FINISH
Verdigris patina;
Please note that each piece is handfinished and will vary slightly.

LEAD TIME 12-14 weeks excl. shipping ILLUMINATION
Integrated LED (No bulb required)
LED colour temperature 2700K
LED dimmable driver
Output 24V 15W 1200Im
Input 120/240V
50,000 hours rated life

DIMMING Mains, DALI, 0-10V or 1-10V

CEILING MOUNTED
Driver to be integrated into ceiling.
Suspension cable 300cm (118") to be cut to size.