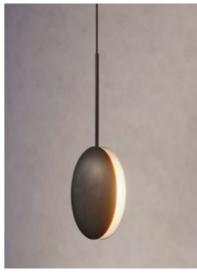

#### COMET PENDANT AURUM

DIMENSIONS Dia. 30cm (11.8") Height 60cm (23.6") Depth 9.2cm (3.6")

WEIGHT 7kg (15.4lbs)

MATERIALS Satin brass framework Hand-spun brass plate

FINISH Polished brass: Please note that each piece is handfinished and will vary slightly.