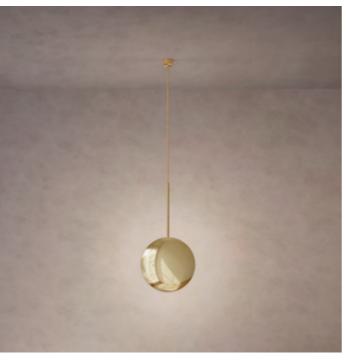

#### COMET PENDANT SOL

DIMENSIONS Dia. 30cm (11.8") Height 60cm (23.6") Depth 9.2cm (3.6")

WEIGHT 7kg (15.4lbs)

MATERIALS Satin brass framework Hand-spun brass plate

FINISH Satin brass: Please note that each piece is handfinished and will vary slightly.

LEAD TIME 12-14 weeks excl. shipping ILLUMINATION Integrated LED (No bulb required) LED colour temperature 2700K LED dimmable driver Output 24V 15W 1200lm Input 120/240V 50,000 hours rated life

DIMMING Mains, DALI, 0-10V or 1-10V

CEILING MOUNTED Driver to be integrated into ceiling. Suspension cable 300cm (118") to be cut to size.

REGION CE certified; UL listing available at a surcharge.

COSMIC COLLECTION