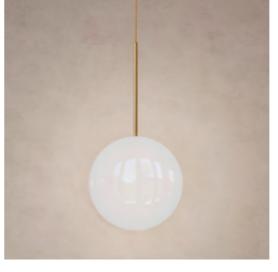

## COMET PENDANT PURION

DIMENSIONS Dia. 30cm (11.8") Height 60cm (23.6") Depth 9.2cm (3.6")

WEIGHT 7kg (15.4lbs)

MATERIALS Satin brass framework Hand-spun brass plate

FINISH
Gloss or matt white lacquer;
Please note that each piece is handfinished and will vary slightly.

LEAD TIME 12-14 weeks excl. shipping ILLUMINATION
Integrated LED (No bulb required)
LED colour temperature 2700K
LED dimmable driver
Output 24V 15W 1200Im
Input 120/240V
50,000 hours rated life

DIMMING Mains, DALI, 0-10V or 1-10V

CEILING MOUNTED
Driver to be integrated into ceiling.
Suspension cable 300cm (118") to be cut to size.

DIMENSIONS Dia. 30cm (11.8") Height 60cm (23.6") Depth 9.2cm (3.6")

WEIGHT 7kg (15.4lbs)

MATERIALS Satin brass framework Hand-spun brass plate