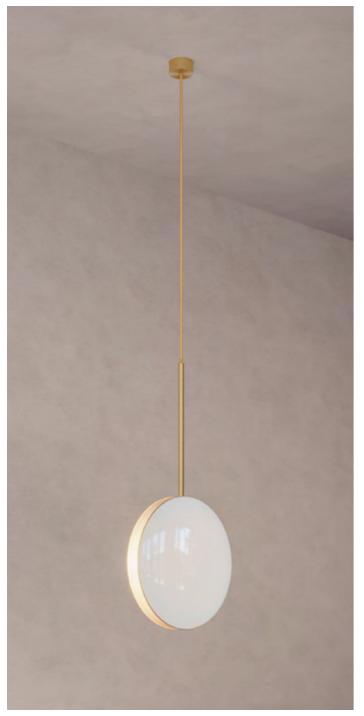

## COMET PENDANT PURION

DIMENSIONS Dia. 30cm (11.8") Height 60cm (23.6") Depth 9.2cm (3.6")

WEIGHT 7kg (15.4lbs)

MATERIALS Satin brass framework Hand-spun brass plate

FINISH
Gloss or matt white lacquer;
Please note that each piece is handfinished and will vary slightly.

LEAD TIME 12-14 weeks excl. shipping ILLUMINATION
Integrated LED (No bulb required)
LED colour temperature 2700K
LED dimmable driver
Output 24V 15W 1200Im
Input 120/240V
50,000 hours rated life

DIMMING Mains, DALI, 0-10V or 1-10V

CEILING MOUNTED
Driver to be integrated into ceiling.
Suspension cable 300cm (118") to be cut to size.

DIMENSIONS Dia. 30cm (11.8") Height 60cm (23.6") Depth 9.2cm (3.6")

WEIGHT 7kg (15.4lbs)

MATERIALS Satin brass framework Hand-spun brass plate