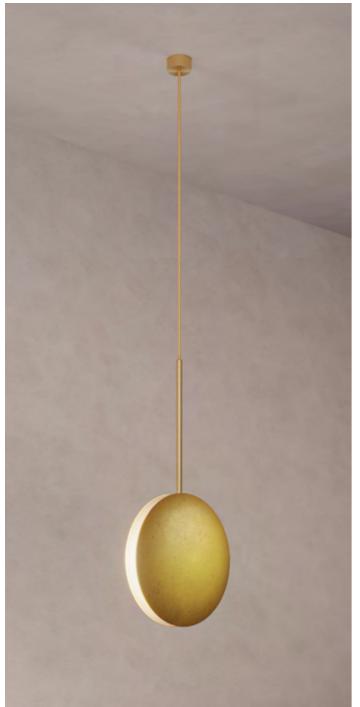

## COMET PENDANT VERDIGRIS

DIMENSIONS Dia. 30cm (11.8") Height 60cm (23.6") Depth 9.2cm (3.6")

WEIGHT 7kg (15.4lbs)

MATERIALS Satin brass framework Hand-spun brass plate

FINISH
Verdigris patina;
Please note that each piece is handfinished and will vary slightly.