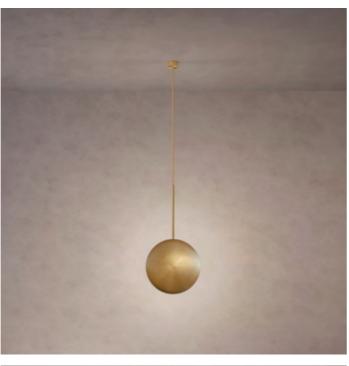

#### COMET PENDANT AURUM

DIMENSIONS Dia. 30cm (11.8") Height 60cm (23.6") Depth 9.2cm (3.6")

WEIGHT 7kg (15.4lbs)

MATERIALS Satin brass framework Hand-spun brass plate

FINISH Polished brass: Please note that each piece is handfinished and will vary slightly.

LEAD TIME 12-14 weeks excl. shipping ILLUMINATION Integrated LED (No bulb required) LED colour temperature 2700K LED dimmable driver Output 24V 15W 1200lm Input 120/240V 50,000 hours rated life

DIMMING Mains, DALI, 0-10V or 1-10V

CEILING MOUNTED Driver to be integrated into ceiling. Suspension cable 300cm (118") to be cut to size.

REGION CE certified; UL listing available at a surcharge.

COSMIC COLLECTION