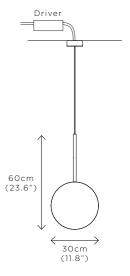

CEILING MOUNTED
Driver to be integrated into ceiling.
Suspension cable 300cm (118") to be cut to size.

DIMENSIONS Dia. 30cm (11.8") Height 60cm (23.6") Depth 9.2cm (3.6")

WEIGHT 7kg (15.4lbs)

MATERIALS Satin brass framework Hand-spun brass plate

CEILING MOUNTED Driver to be integrated into ceiling. Suspension cable 300cm (118") to be cut to size.

REGION CE certified; UL listing available at a surcharge.

COSMIC COLLECTION