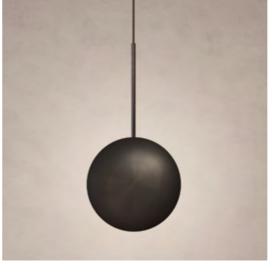

## COMET PENDANT PURION

DIMENSIONS Dia. 30cm (11.8") Height 60cm (23.6") Depth 9.2cm (3.6")

WEIGHT 7kg (15.4lbs)

MATERIALS Satin brass framework Hand-spun brass plate

FINISH
Gloss or matt white lacquer;
Please note that each piece is handfinished and will vary slightly.