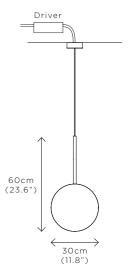

CEILING MOUNTED
Driver to be integrated into ceiling.
Suspension cable 300cm (118") to be cut to size.

DIMENSIONS Dia. 30cm (11.8") Height 60cm (23.6") Depth 9.2cm (3.6")

WEIGHT 7kg (15.4lbs)

MATERIALS Satin brass framework Hand-spun brass plate

## COMET PENDANT VERDIGRIS

DIMENSIONS Dia. 30cm (11.8") Height 60cm (23.6") Depth 9.2cm (3.6")

WEIGHT 7kg (15.4lbs)

MATERIALS Satin brass framework Hand-spun brass plate

FINISH
Verdigris patina;
Please note that each piece is handfinished and will vary slightly.