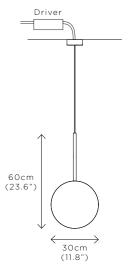

## COMET PENDANT PURION

DIMENSIONS Dia. 30cm (11.8") Height 60cm (23.6") Depth 9.2cm (3.6")

WEIGHT 7kg (15.4lbs)

MATERIALS Satin brass framework Hand-spun brass plate

FINISH
Gloss or matt white lacquer;
Please note that each piece is handfinished and will vary slightly.

CEILING MOUNTED
Driver to be integrated into ceiling.
Suspension cable 300cm (118") to be cut to size.

DIMENSIONS Dia. 30cm (11.8") Height 60cm (23.6") Depth 9.2cm (3.6")

WEIGHT 7kg (15.4lbs)

MATERIALS Satin brass framework Hand-spun brass plate

## COMET PENDANT OXIDIUM

DIMENSIONS Dia. 30cm (11.8") Height 60cm (23.6") Depth 9.2cm (3.6")

WEIGHT 7kg (15.4lbs)

MATERIALS Satin brass framework Hand-spun brass plate

FINISH
Oxidised brass patina;
Please note that each piece is handfinished and will vary slightly.

CEILING MOUNTED
Driver to be integrated into ceiling.
Suspension cable 300cm (118") to be cut to size.

## COMET PENDANT VERDIGRIS

DIMENSIONS Dia. 30cm (11.8") Height 60cm (23.6") Depth 9.2cm (3.6")

WEIGHT 7kg (15.4lbs)

MATERIALS Satin brass framework Hand-spun brass plate

FINISH
Verdigris patina;
Please note that each piece is handfinished and will vary slightly.

## COMET PENDANT REGOLITH

DIMENSIONS Dia. 30cm (11.8") Height 60cm (23.6") Depth 9.2cm (3.6")

WEIGHT 7kg (15.4lbs)

MATERIALS Dark bronze framework Hand-spun brass plate

FINISH
Dark bronze patina;
Please note that each piece is handfinished and will vary slightly.