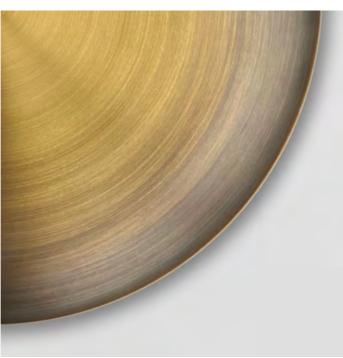

FINISH
Bronze gradient patina;
Please note that each piece is handfinished and will vary slightly.

LEAD TIME 12-14 weeks excl. shipping ILLUMINATION
Integrated LED (No bulb required)
LED colour temperature 2700K
LED dimmable driver
Output 24V 15W 1200Im
Input 120/240V
50,000 hours rated life