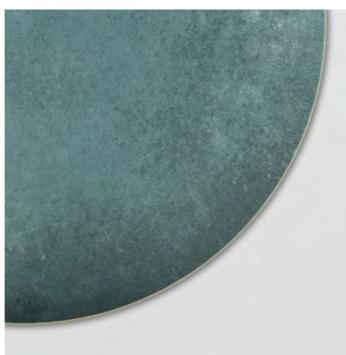

## COMET PENDANT VERDIGRIS

DIMENSIONS Dia. 30cm (11.8") Height 60cm (23.6") Depth 9.2cm (3.6")

WEIGHT 7kg (15.4lbs)

MATERIALS Satin brass framework Hand-spun brass plate

FINISH
Verdigris patina;
Please note that each piece is handfinished and will vary slightly.