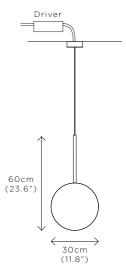

## COMET PENDANT PURION

DIMENSIONS Dia. 30cm (11.8") Height 60cm (23.6") Depth 9.2cm (3.6")

WEIGHT 7kg (15.4lbs)

MATERIALS Satin brass framework Hand-spun brass plate

FINISH
Gloss or matt white lacquer;
Please note that each piece is handfinished and will vary slightly.

CEILING MOUNTED
Driver to be integrated into ceiling.
Suspension cable 300cm (118") to be cut to size.

DIMENSIONS Dia. 30cm (11.8") Height 60cm (23.6") Depth 9.2cm (3.6")

WEIGHT 7kg (15.4lbs)

MATERIALS Satin brass framework Hand-spun brass plate