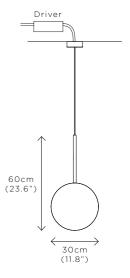

## COMET PENDANT VERDIGRIS

DIMENSIONS Dia. 30cm (11.8") Height 60cm (23.6") Depth 9.2cm (3.6")

WEIGHT 7kg (15.4lbs)

MATERIALS Satin brass framework Hand-spun brass plate

FINISH
Verdigris patina;
Please note that each piece is handfinished and will vary slightly.

CEILING MOUNTED
Driver to be integrated into ceiling.
Suspension cable 300cm (118") to be cut to size.