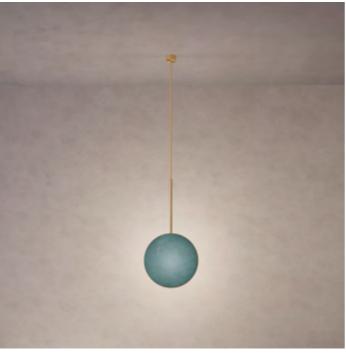

## COMET PENDANT VERDIGRIS

DIMENSIONS Dia. 30cm (11.8") Height 60cm (23.6") Depth 9.2cm (3.6")

WEIGHT 7kg (15.4lbs)

MATERIALS Satin brass framework Hand-spun brass plate

FINISH
Verdigris patina;
Please note that each piece is handfinished and will vary slightly.

LEAD TIME 12-14 weeks excl. shipping ILLUMINATION
Integrated LED (No bulb required)
LED colour temperature 2700K
LED dimmable driver
Output 24V 15W 1200Im
Input 120/240V
50,000 hours rated life

DIMMING Mains, DALI, 0-10V or 1-10V

CEILING MOUNTED
Driver to be integrated into ceiling.
Suspension cable 300cm (118") to be cut to size.