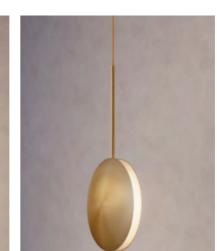

#### COMET PENDANT SOL

DIMENSIONS Dia. 30cm (11.8") Height 60cm (23.6") Depth 9.2cm (3.6")

WEIGHT 7kg (15.4lbs)

MATERIALS Satin brass framework Hand-spun brass plate

FINISH Satin brass: Please note that each piece is handfinished and will vary slightly.

LEAD TIME 12-14 weeks excl. shipping ILLUMINATION Integrated LED (No bulb required) LED colour temperature 2700K LED dimmable driver Output 24V 15W 1200lm Input 120/240V 50,000 hours rated life

DIMMING Mains, DALI, 0-10V or 1-10V

CEILING MOUNTED Driver to be integrated into ceiling. Suspension cable 300cm (118") to be cut to size.

REGION CE certified; UL listing available at a surcharge.

COSMIC COLLECTION