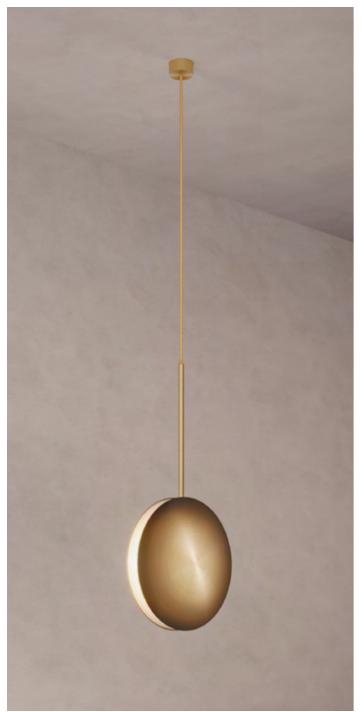

#### COMET PENDANT AURUM

DIMENSIONS Dia. 30cm (11.8") Height 60cm (23.6") Depth 9.2cm (3.6")

WEIGHT 7kg (15.4lbs)

MATERIALS Satin brass framework Hand-spun brass plate

FINISH Polished brass: Please note that each piece is handfinished and will vary slightly.

LEAD TIME 12-14 weeks excl. shipping ILLUMINATION Integrated LED (No bulb required) LED colour temperature 2700K LED dimmable driver Output 24V 15W 1200lm Input 120/240V 50,000 hours rated life

DIMMING Mains, DALI, 0-10V or 1-10V

CEILING MOUNTED Driver to be integrated into ceiling. Suspension cable 300cm (118") to be cut to size.

REGION CE certified; UL listing available at a surcharge.

COSMIC COLLECTION