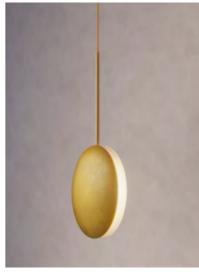

## COMET PENDANT PURION

DIMENSIONS Dia. 30cm (11.8") Height 60cm (23.6") Depth 9.2cm (3.6")

WEIGHT 7kg (15.4lbs)

MATERIALS Satin brass framework Hand-spun brass plate

FINISH
Gloss or matt white lacquer;
Please note that each piece is handfinished and will vary slightly.

LEAD TIME 12-14 weeks excl. shipping ILLUMINATION
Integrated LED (No bulb required)
LED colour temperature 2700K
LED dimmable driver
Output 24V 15W 1200Im
Input 120/240V
50,000 hours rated life

DIMMING Mains, DALI, 0-10V or 1-10V

CEILING MOUNTED
Driver to be integrated into ceiling.
Suspension cable 300cm (118") to be cut to size.

DIMENSIONS Dia. 30cm (11.8") Height 60cm (23.6") Depth 9.2cm (3.6")

WEIGHT 7kg (15.4lbs)

MATERIALS Satin brass framework Hand-spun brass plate