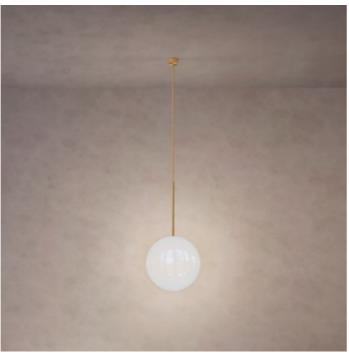

## COMET PENDANT PURION

DIMENSIONS Dia. 30cm (11.8") Height 60cm (23.6") Depth 9.2cm (3.6")

WEIGHT 7kg (15.4lbs)

MATERIALS Satin brass framework Hand-spun brass plate

FINISH
Gloss or matt white lacquer;
Please note that each piece is handfinished and will vary slightly.

LEAD TIME 12-14 weeks excl. shipping ILLUMINATION
Integrated LED (No bulb required)
LED colour temperature 2700K
LED dimmable driver
Output 24V 15W 1200Im
Input 120/240V
50,000 hours rated life

DIMMING Mains, DALI, 0-10V or 1-10V

CEILING MOUNTED
Driver to be integrated into ceiling.
Suspension cable 300cm (118") to be cut to size.

DIMENSIONS Dia. 30cm (11.8") Height 60cm (23.6") Depth 9.2cm (3.6")

WEIGHT 7kg (15.4lbs)

MATERIALS Satin brass framework Hand-spun brass plate