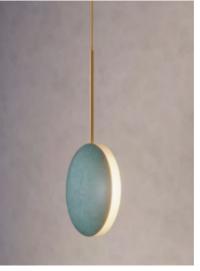

## COMET PENDANT VERDIGRIS

DIMENSIONS Dia. 30cm (11.8") Height 60cm (23.6") Depth 9.2cm (3.6")

WEIGHT 7kg (15.4lbs)

MATERIALS Satin brass framework Hand-spun brass plate

FINISH
Verdigris patina;
Please note that each piece is handfinished and will vary slightly.

LEAD TIME 12-14 weeks excl. shipping ILLUMINATION
Integrated LED (No bulb required)
LED colour temperature 2700K
LED dimmable driver
Output 24V 15W 1200Im
Input 120/240V
50,000 hours rated life

DIMMING Mains, DALI, 0-10V or 1-10V

CEILING MOUNTED
Driver to be integrated into ceiling.
Suspension cable 300cm (118") to be cut to size.