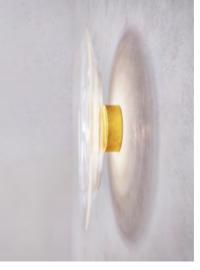

#### LIQUID ALABASTER

DIMENSIONS Ø 40cm (15.7") | Depth 8cm (3.2")

WEIGHT 4kg (8.8lbs)

MATERIALS Aged brass framework Hand-blown glass

FINISH
White to clear gradient;
Please note that each piece is handblown and will vary slightly.

### LIQUID AMBER

DIMENSIONS Ø 40cm (15.7") | Depth 8cm (3.2")

WEIGHT 4kg (8.8lbs)

MATERIALS Aged brass framework Hand-blown glass

FINISH Amber yellow to clear gradient; Please note that each piece is handblown and will vary slightly.