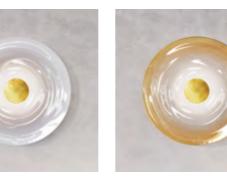

#### LIQUID ALABASTER

DIMENSIONS Ø 40cm (15.7") | Depth 8cm (3.2")

WEIGHT 4kg (8.8lbs)

MATERIALS Aged brass framework Hand-blown glass

FINISH
White to clear gradient;
Please note that each piece is handblown and will vary slightly.

### LIQUID AMBER

DIMENSIONS Ø 40cm (15.7") | Depth 8cm (3.2")

WEIGHT 4kg (8.8lbs)

MATERIALS Aged brass framework Hand-blown glass

FINISH Amber yellow to clear gradient; Please note that each piece is handblown and will vary slightly.