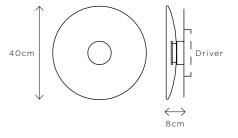

#### LIQUID ALABASTER

DIMENSIONS Ø 40cm (15.7") | Depth 8cm (3.2")

WEIGHT 4kg (8.8lbs)

MATERIALS Aged brass framework Hand-blown glass

FINISH
White to clear gradient;
Please note that each piece is handblown and will vary slightly.

WALL MOUNTED

Driver to be integrated into wall.