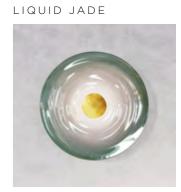

### LIQUID JADE

DIMENSIONS Ø 40cm (15.7") | Depth 8cm (3.2")

WEIGHT 4kg (8.8lbs)

MATERIALS Aged brass framework Hand-blown glass

FINISH
Jade green to clear gradient;
Please note that each piece is handblown and will vary slightly.