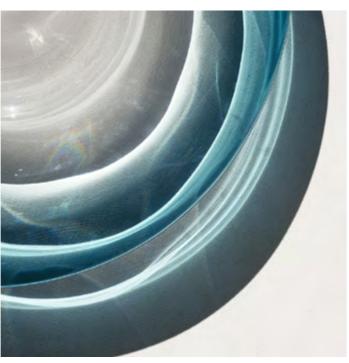

### LIQUID OCEAN

DIMENSIONS Ø 40cm (15.7") | Depth 8cm (3.2")

WEIGHT 4kg (8.8lbs)

MATERIALS Aged brass framework Hand-blown glass

FINISH
Ocean blue to clear gradient;
Please note that each piece is handblown and will vary slightly.