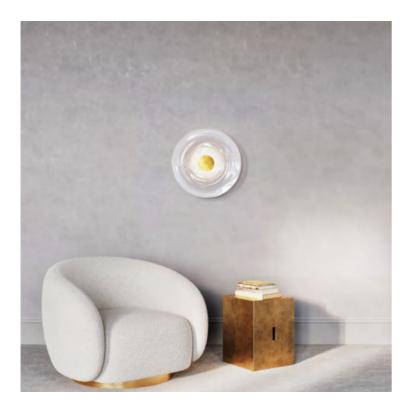

## WALL PIECES

LIQUID ALABASTER

LIQUID AMBER

LIQUID OCEAN

LIQUID SMOKE

#### LIQUID ALABASTER

DIMENSIONS Ø 40cm (15.7") | Depth 8cm (3.2")

WEIGHT 4kg (8.8lbs)

MATERIALS Aged brass framework Hand-blown glass

FINISH
White to clear gradient;
Please note that each piece is handblown and will vary slightly.

WALL MOUNTED

Driver to be integrated into wall.