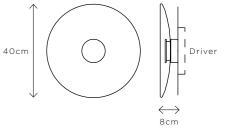

#### LIQUID ALABASTER

DIMENSIONS Ø 40cm (15.7") | Depth 8cm (3.2")

WEIGHT 4kg (8.8lbs)

MATERIALS Aged brass framework Hand-blown glass

FINISH
White to clear gradient;
Please note that each piece is handblown and will vary slightly.

### LIQUID AMBER

DIMENSIONS Ø 40cm (15.7") | Depth 8cm (3.2")

WEIGHT 4kg (8.8lbs)

MATERIALS Aged brass framework Hand-blown glass

FINISH Amber yellow to clear gradient; Please note that each piece is handblown and will vary slightly.

### LIQUID OCEAN

DIMENSIONS Ø 40cm (15.7") | Depth 8cm (3.2")

WEIGHT 4kg (8.8lbs)

MATERIALS Aged brass framework Hand-blown glass

FINISH
Ocean blue to clear gradient;
Please note that each piece is handblown and will vary slightly.

### LIQUID JADE

DIMENSIONS Ø 40cm (15.7") | Depth 8cm (3.2")

WEIGHT 4kg (8.8lbs)

MATERIALS Aged brass framework Hand-blown glass

FINISH
Jade green to clear gradient;
Please note that each piece is handblown and will vary slightly.

### LIQUID SMOKE

DIMENSIONS Ø 40cm (15.7") | Depth 8cm (3.2")

WEIGHT 4kg (8.8lbs)

MATERIALS Aged brass framework Hand-blown glass

FINISH Smoke grey to clear gradient; Please note that each piece is handblown and will vary slightly.