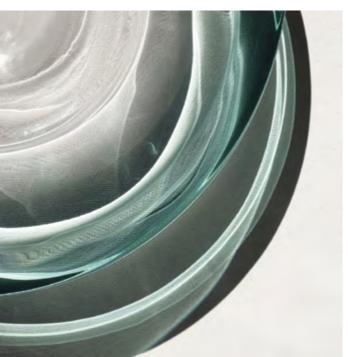

### LIQUID AMBER

DIMENSIONS Ø 40cm (15.7") | Depth 8cm (3.2")

WEIGHT 4kg (8.8lbs)

MATERIALS Aged brass framework Hand-blown glass

FINISH Amber yellow to clear gradient; Please note that each piece is handblown and will vary slightly.