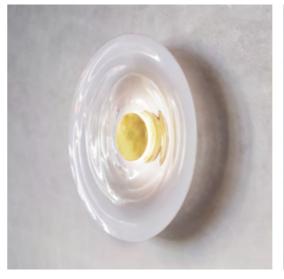

### LIQUID AMBER

DIMENSIONS Ø 40cm (15.7") | Depth 8cm (3.2")

WEIGHT 4kg (8.8lbs)

MATERIALS Aged brass framework Hand-blown glass

FINISH Amber yellow to clear gradient; Please note that each piece is handblown and will vary slightly.

LEAD TIME 8-10 weeks excl. shipping ILLUMINATION
Integrated LED (No bulb required)
LED colour temperature 2700K
LED dimmable driver
Output 24V 6W 750Im
Input 120/240V
50,000 hours rated life

DIMMING Mains, DALI, 0-10V or 1-10V

WALL MOUNTED
Driver to be integrated into wall.