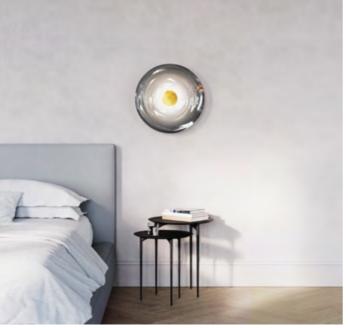

#### LIQUID ALABASTER

DIMENSIONS Ø 40cm (15.7") | Depth 8cm (3.2")

WEIGHT 4kg (8.8lbs)

MATERIALS Aged brass framework Hand-blown glass

FINISH
White to clear gradient;
Please note that each piece is handblown and will vary slightly.

### LIQUID AMBER

DIMENSIONS Ø 40cm (15.7") | Depth 8cm (3.2")

WEIGHT 4kg (8.8lbs)

MATERIALS Aged brass framework Hand-blown glass

FINISH Amber yellow to clear gradient; Please note that each piece is handblown and will vary slightly.

### LIQUID OCEAN

DIMENSIONS Ø 40cm (15.7") | Depth 8cm (3.2")

WEIGHT 4kg (8.8lbs)

MATERIALS Aged brass framework Hand-blown glass

FINISH
Ocean blue to clear gradient;
Please note that each piece is handblown and will vary slightly.

### LIQUID SMOKE

DIMENSIONS Ø 40cm (15.7") | Depth 8cm (3.2")

WEIGHT 4kg (8.8lbs)

MATERIALS Aged brass framework Hand-blown glass

FINISH Smoke grey to clear gradient; Please note that each piece is handblown and will vary slightly.