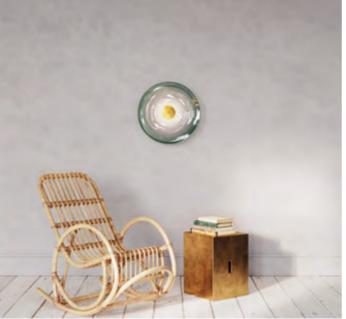

#### LIQUID ALABASTER

DIMENSIONS Ø 40cm (15.7") | Depth 8cm (3.2")

WEIGHT 4kg (8.8lbs)

MATERIALS Aged brass framework Hand-blown glass

FINISH
White to clear gradient;
Please note that each piece is handblown and will vary slightly.

### LIQUID AMBER

DIMENSIONS Ø 40cm (15.7") | Depth 8cm (3.2")

WEIGHT 4kg (8.8lbs)

MATERIALS Aged brass framework Hand-blown glass

FINISH Amber yellow to clear gradient; Please note that each piece is handblown and will vary slightly.

### LIQUID OCEAN

DIMENSIONS Ø 40cm (15.7") | Depth 8cm (3.2")

WEIGHT 4kg (8.8lbs)

MATERIALS Aged brass framework Hand-blown glass

FINISH
Ocean blue to clear gradient;
Please note that each piece is handblown and will vary slightly.

### LIQUID JADE

DIMENSIONS Ø 40cm (15.7") | Depth 8cm (3.2")

WEIGHT 4kg (8.8lbs)

MATERIALS Aged brass framework Hand-blown glass

FINISH
Jade green to clear gradient;
Please note that each piece is handblown and will vary slightly.

### LIQUID SMOKE

DIMENSIONS Ø 40cm (15.7") | Depth 8cm (3.2")

WEIGHT 4kg (8.8lbs)

MATERIALS Aged brass framework Hand-blown glass

FINISH Smoke grey to clear gradient; Please note that each piece is handblown and will vary slightly.