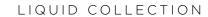

#### LIQUID ALABASTER

DIMENSIONS Ø 40cm (15.7") | Depth 8cm (3.2")

WEIGHT 4kg (8.8lbs)

MATERIALS Aged brass framework Hand-blown glass

FINISH
White to clear gradient;
Please note that each piece is handblown and will vary slightly.

### LIQUID AMBER

DIMENSIONS Ø 40cm (15.7") | Depth 8cm (3.2")

WEIGHT 4kg (8.8lbs)

MATERIALS Aged brass framework Hand-blown glass

FINISH Amber yellow to clear gradient; Please note that each piece is handblown and will vary slightly.

### LIQUID OCEAN

DIMENSIONS Ø 40cm (15.7") | Depth 8cm (3.2")

WEIGHT 4kg (8.8lbs)

MATERIALS Aged brass framework Hand-blown glass

FINISH
Ocean blue to clear gradient;
Please note that each piece is handblown and will vary slightly.

### LIQUID JADE

DIMENSIONS Ø 40cm (15.7") | Depth 8cm (3.2")

WEIGHT 4kg (8.8lbs)

MATERIALS Aged brass framework Hand-blown glass

FINISH
Jade green to clear gradient;
Please note that each piece is handblown and will vary slightly.

### LIQUID SMOKE

DIMENSIONS Ø 40cm (15.7") | Depth 8cm (3.2")

WEIGHT 4kg (8.8lbs)

MATERIALS Aged brass framework Hand-blown glass

FINISH Smoke grey to clear gradient; Please note that each piece is handblown and will vary slightly.