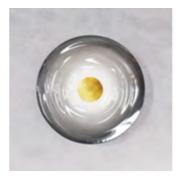

#### LIQUID ALABASTER

DIMENSIONS Ø 40cm (15.7") | Depth 8cm (3.2")

WEIGHT 4kg (8.8lbs)

MATERIALS Aged brass framework Hand-blown glass

FINISH
White to clear gradient;
Please note that each piece is handblown and will vary slightly.

LEAD TIME 8-10 weeks excl. shipping ILLUMINATION
Integrated LED (No bulb required)
LED colour temperature 2700K
LED dimmable driver
Output 24V 6W 750Im
Input 120/240V
50,000 hours rated life

DIMMING Mains, DALI, 0-10V or 1-10V

WALL MOUNTED

Driver to be integrated into wall.