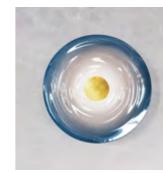

### LIQUID OCEAN

DIMENSIONS Ø 40cm (15.7") | Depth 8cm (3.2")

WEIGHT 4kg (8.8lbs)

MATERIALS Aged brass framework Hand-blown glass

FINISH
Ocean blue to clear gradient;
Please note that each piece is handblown and will vary slightly.