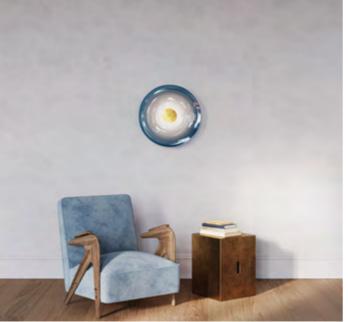

### LIQUID OCEAN

DIMENSIONS Ø 40cm (15.7") | Depth 8cm (3.2")

WEIGHT 4kg (8.8lbs)

MATERIALS Aged brass framework Hand-blown glass

FINISH
Ocean blue to clear gradient;
Please note that each piece is handblown and will vary slightly.

LEAD TIME 8-10 weeks excl. shipping ILLUMINATION
Integrated LED (No bulb required)
LED colour temperature 2700K
LED dimmable driver
Output 24V 6W 750Im
Input 120/240V
50,000 hours rated life

DIMMING Mains, DALI, 0-10V or 1-10V

WALL MOUNTED

Driver to be integrated into wall.