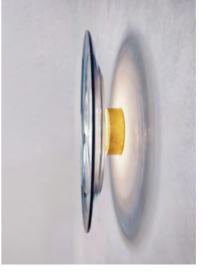

### LIQUID SMOKE

DIMENSIONS Ø 40cm (15.7") | Depth 8cm (3.2")

WEIGHT 4kg (8.8lbs)

MATERIALS Aged brass framework Hand-blown glass

FINISH Smoke grey to clear gradient; Please note that each piece is handblown and will vary slightly.