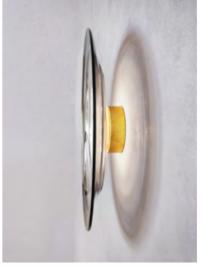

eeks excl. shipping ILLUMINATION
Integrated LED (No bulb required)
LED colour temperature 2700K
LED dimmable driver
Output 24V 6W 750Im
Input 120/240V
50,000 hours rated life

DIMMING Mains, DALI, 0-10V or 1-10V

WALL MOUNTED

Driver to be integrated into wall.













### LIQUID JADE

DIMENSIONS Ø 40cm (15.7") | Depth 8cm (3.2")

WEIGHT 4kg (8.8lbs)

MATERIALS Aged brass framework Hand-blown glass

FINISH
Jade green to clear gradient;
Please note that each piece is handblown and will vary slightly.

LEAD TIME 8-10 weeks excl. shipping ILLUMINATION
Integrated LED (No bulb required)
LED colour temperature 2700K
LED dimmable driver
Output 24V 6W 750Im
Input 120/240V
50,000 hours rated life

DIMMING Mains, DALI, 0-10V or 1-10V

WALL MOUNTED

Driver to be integrated into wall.













### LIQUID SMOKE

DIMENSIONS Ø 40cm (15.7") | Depth 8cm (3.2")

WEIGHT 4kg (8.8lbs)

MATERIALS Aged brass framework Hand-blown glass

FINISH Smoke grey to clear gradient; Please note that each piece is handblown and will vary slightly.

LEAD TIME 8-10 weeks excl. shipping ILLUMINATION
Integrated LED (No bulb required)
LED colour temperature 2700K
LED dimmable driver
Output 24V 6W 750Im
Input 120/240V
50,000 hours rated life

DIMMING Mains, DALI, 0-10V or 1-10V

WALL MOUNTED

Driver to be integrated into wall.