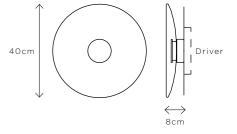

#### LIQUID ALABASTER

DIMENSIONS Ø 40cm (15.7") | Depth 8cm (3.2")

WEIGHT 4kg (8.8lbs)

MATERIALS Aged brass framework Hand-blown glass

FINISH
White to clear gradient;
Please note that each piece is handblown and will vary slightly.

WALL MOUNTED

Driver to be integrated into wall.