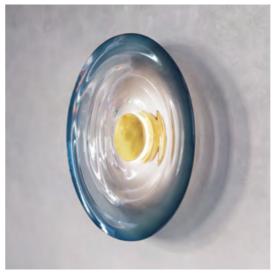

### LIQUID AMBER

DIMENSIONS Ø 40cm (15.7") | Depth 8cm (3.2")

WEIGHT 4kg (8.8lbs)

MATERIALS Aged brass framework Hand-blown glass

FINISH Amber yellow to clear gradient; Please note that each piece is handblown and will vary slightly.