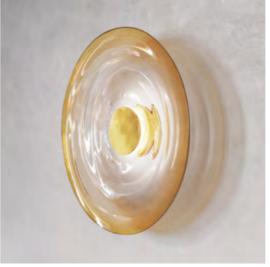

### LIQUID AMBER

DIMENSIONS Ø 40cm (15.7") | Depth 8cm (3.2")

WEIGHT 4kg (8.8lbs)

MATERIALS Aged brass framework Hand-blown glass

FINISH Amber yellow to clear gradient; Please note that each piece is handblown and will vary slightly.

LEAD TIME 8-10 weeks excl. shipping ILLUMINATION
Integrated LED (No bulb required)
LED colour temperature 2700K
LED dimmable driver
Output 24V 6W 750Im
Input 120/240V
50,000 hours rated life

DIMMING Mains, DALI, 0-10V or 1-10V

WALL MOUNTED
Driver to be integrated into wall.