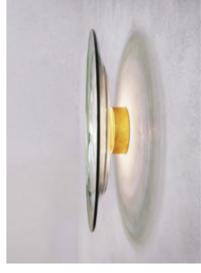

#### LIQUID ALABASTER

DIMENSIONS Ø 40cm (15.7") | Depth 8cm (3.2")

WEIGHT 4kg (8.8lbs)

MATERIALS Aged brass framework Hand-blown glass

FINISH
White to clear gradient;
Please note that each piece is handblown and will vary slightly.

### LIQUID AMBER

DIMENSIONS Ø 40cm (15.7") | Depth 8cm (3.2")

WEIGHT 4kg (8.8lbs)

MATERIALS Aged brass framework Hand-blown glass

FINISH Amber yellow to clear gradient; Please note that each piece is handblown and will vary slightly.

### LIQUID OCEAN

DIMENSIONS Ø 40cm (15.7") | Depth 8cm (3.2")

WEIGHT 4kg (8.8lbs)

MATERIALS Aged brass framework Hand-blown glass

FINISH
Ocean blue to clear gradient;
Please note that each piece is handblown and will vary slightly.

### LIQUID SMOKE

DIMENSIONS Ø 40cm (15.7") | Depth 8cm (3.2")

WEIGHT 4kg (8.8lbs)

MATERIALS Aged brass framework Hand-blown glass

FINISH Smoke grey to clear gradient; Please note that each piece is handblown and will vary slightly.