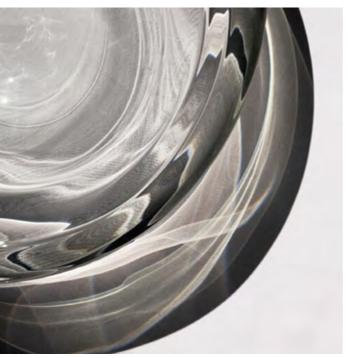

### LIQUID SMOKE

DIMENSIONS Ø 40cm (15.7") | Depth 8cm (3.2")

WEIGHT 4kg (8.8lbs)

MATERIALS Aged brass framework Hand-blown glass

FINISH Smoke grey to clear gradient; Please note that each piece is handblown and will vary slightly.