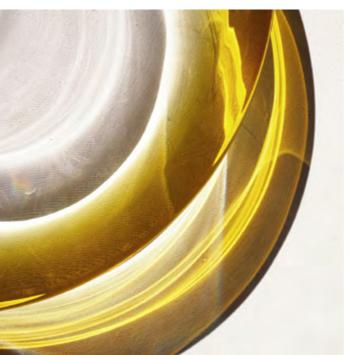

### LIQUID AMBER

DIMENSIONS Ø 40cm (15.7") | Depth 8cm (3.2")

WEIGHT 4kg (8.8lbs)

MATERIALS Aged brass framework Hand-blown glass

FINISH Amber yellow to clear gradient; Please note that each piece is handblown and will vary slightly.