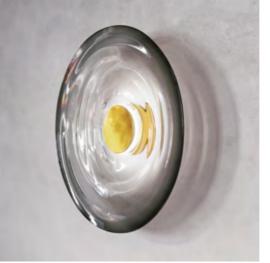

### LIQUID AMBER

DIMENSIONS Ø 40cm (15.7") | Depth 8cm (3.2")

WEIGHT 4kg (8.8lbs)

MATERIALS Aged brass framework Hand-blown glass

FINISH Amber yellow to clear gradient; Please note that each piece is handblown and will vary slightly.