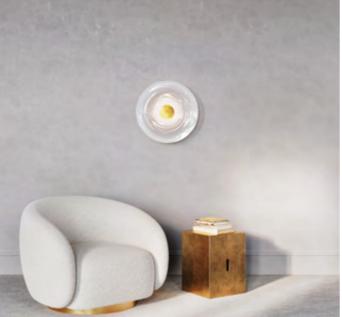

#### LIQUID ALABASTER

DIMENSIONS Ø 40cm (15.7") | Depth 8cm (3.2")

WEIGHT 4kg (8.8lbs)

MATERIALS Aged brass framework Hand-blown glass

FINISH
White to clear gradient;
Please note that each piece is handblown and will vary slightly.

LEAD TIME 8-10 weeks excl. shipping ILLUMINATION
Integrated LED (No bulb required)
LED colour temperature 2700K
LED dimmable driver
Output 24V 6W 750Im
Input 120/240V
50,000 hours rated life

DIMMING Mains, DALI, 0-10V or 1-10V

WALL MOUNTED

Driver to be integrated into wall.