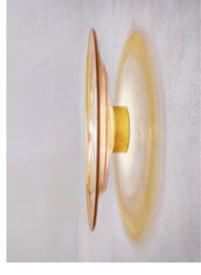

LEAD TIME 8-10 weeks excl. shipping ILLUMINATION
Integrated LED (No bulb required)
LED colour temperature 2700K
LED dimmable driver
Output 24V 6W 750Im
Input 120/240V
50,000 hours rated life

DIMMING Mains, DALI, 0-10V or 1-10V

WALL MOUNTED

Driver to be integrated into wall.