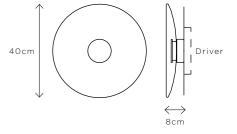

#### LIQUID ALABASTER

DIMENSIONS Ø 40cm (15.7") | Depth 8cm (3.2")

WEIGHT 4kg (8.8lbs)

MATERIALS Aged brass framework Hand-blown glass

FINISH
White to clear gradient;
Please note that each piece is handblown and will vary slightly.

### LIQUID AMBER

DIMENSIONS Ø 40cm (15.7") | Depth 8cm (3.2")

WEIGHT 4kg (8.8lbs)

MATERIALS Aged brass framework Hand-blown glass

FINISH Amber yellow to clear gradient; Please note that each piece is handblown and will vary slightly.

### LIQUID OCEAN

DIMENSIONS Ø 40cm (15.7") | Depth 8cm (3.2")

WEIGHT 4kg (8.8lbs)

MATERIALS Aged brass framework Hand-blown glass

FINISH
Ocean blue to clear gradient;
Please note that each piece is handblown and will vary slightly.

### LIQUID JADE

DIMENSIONS Ø 40cm (15.7") | Depth 8cm (3.2")

WEIGHT 4kg (8.8lbs)

MATERIALS Aged brass framework Hand-blown glass

FINISH
Jade green to clear gradient;
Please note that each piece is handblown and will vary slightly.

### LIQUID SMOKE

DIMENSIONS Ø 40cm (15.7") | Depth 8cm (3.2")

WEIGHT 4kg (8.8lbs)

MATERIALS Aged brass framework Hand-blown glass

FINISH Smoke grey to clear gradient; Please note that each piece is handblown and will vary slightly.