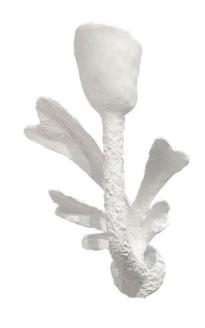

### ARBOUR WALL SCONCE

The Arbour wall sconce unfurls its abstract organic forms to command the space, with an audacious blend of the contemporary, the classical, and the natural world. Sculpting in plaster, Martin has pushed the transformative potential of this traditional material to create an animated design, both plantlike and architectural.

Shown in Plaster White.