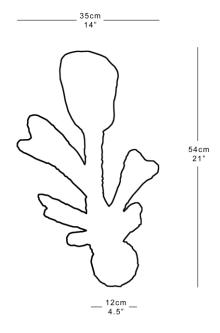

#### **Dimensions**

Height 54cm 21" Width 35cm 14" Depth 24cm 9.5" Weight 4kg 9lbs