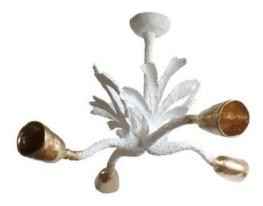

### ARBOUR CHANDELIER

The statement Arbour Chandelier unfurls its abstract organic forms to command the space, with an audacious blend of the contemporary, the classical, and the natural world.

Shown in Plaster White with shades highlighted in Gold Leaf.

#### Finishes

Plaster White with shades highlighted in Gold Leaf

Materials

Hand sculpted Jesmonite **Dimming** 

Yes