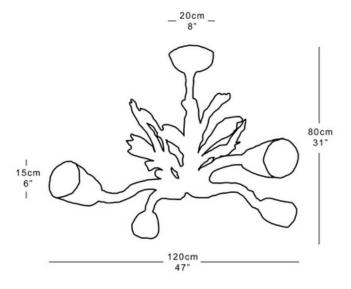

#### Dimensions

Height 80cm 31" Width 120cm 47" Depth 120cm 47" Weight 23kg 50lbs