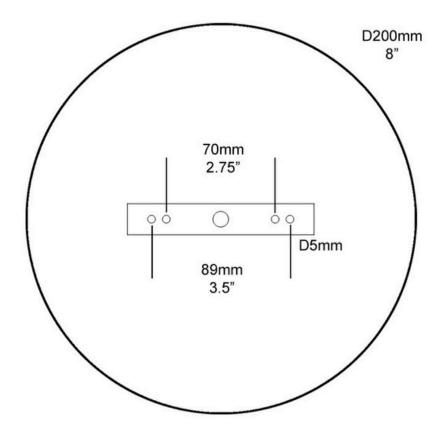

## MARTIN HUXFORD

### ARBOUR CHANDELIER

The statement Arbour Chandelier unfurls its abstract organic forms to command the space, with an audacious blend of the contemporary, the classical, and the natural world.

Shown in Plaster White with shades highlighted in Gold Leaf.

#### Dimensions

Height 80cm 31" Width 120cm 47" Depth 120cm 47" Weight 23kg 50lbs

#### Finishes

Plaster White with shades highlighted in Gold Leaf

Materials

Hand sculpted Jesmonite **Dimming** 

Yes

#### Lamping

4x E12 LED Max 7W golf ball 120V

Unique sculpture individually hand crafted.

Handmade in England





# MARTIN HUXFORD

### **CEILING FITTING**