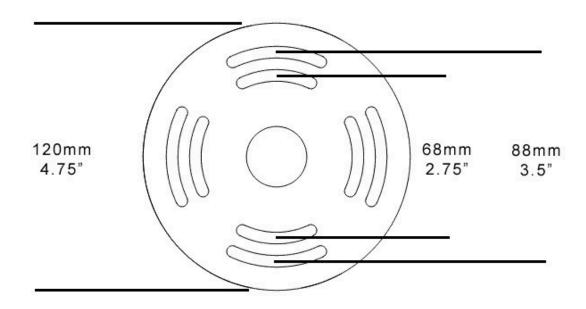

#### Lamping

E12 LED Max 7W golf ball 120V

Unique sculpture individually hand crafted.

Handmade in England

## WALL FITTING