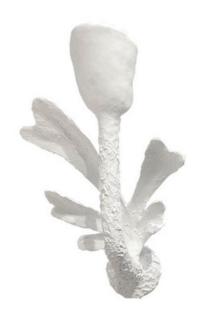

### ARBOUR WALL SCONCE

The Arbour wall sconce unfurls its abstract organic forms to command the space, with an audacious blend of the contemporary, the classical, and the natural world. Sculpting in plaster, Martin has pushed the transformative potential of this traditional material to create an animated design, both plantlike and architectural.

Shown in Plaster White.

#### **Finishes**

Plaster White with shades highlighted in Gold Leaf

#### Materials

Hand sculpted Jesmonite