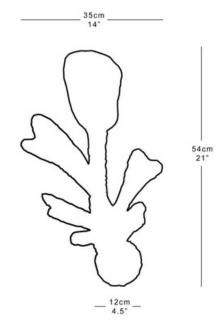

#### **Dimensions**

Height 54cm 21" Width 35cm 14" Depth 24cm 9.5" Weight 4kg 9lbs