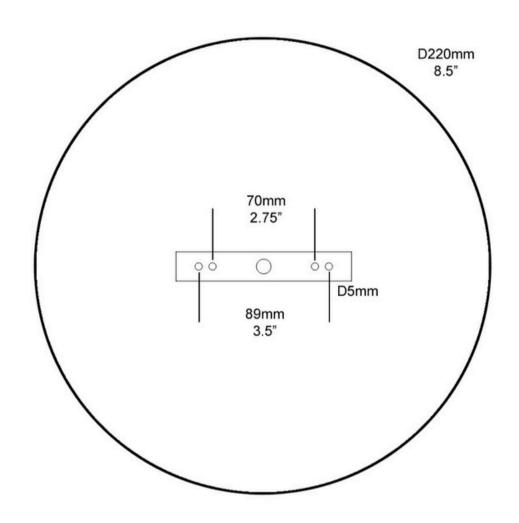

# GARĐE

# **AMBERLEY LANTERN**

The Amberley Lantern showcases Martin's distinctive handcrafted style, interweaving references to classical English heritage, natural flora and simple sculpted modernity. Especially suited to hallways and dining-kitchens, the Amberley lantern is available in plaster white and dark bronze, with custom colour options for your projects on request.

### **Dimensions**

Height 59cm 23" Diameter 36cm 13" Weight 5Kg 11lbs

# **Finishes**

White plaster, bronze. Custom colours available on request.

#### Materials

Hand-cast Jesmonite, natural quartz crystal.

## **Dimming**

Yes

## Lamping

E12 LED Golfball Max 12W 120V

Handmade in England





# GARĐE

# **CEILING FITTING**