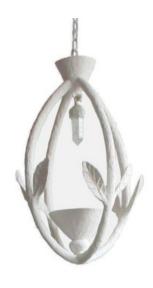

# **AMBERLEY LANTERN**

The Amberley Lantern showcases Martin's distinctive handcrafted style, interweaving references to classical English heritage, natural flora and simple sculpted modernity. Especially suited to hallways and dining-kitchens, the Amberley lantern is available in plaster white and dark bronze, with custom colour options for your projects on request.

### **Dimensions**

Height 59cm 23" Diameter 36cm 13" Weight 5Kg 11lbs

# **Finishes**

White plaster, bronze. Custom colours available on request.

#### Materials

Hand-cast Jesmonite, natural quartz crystal.