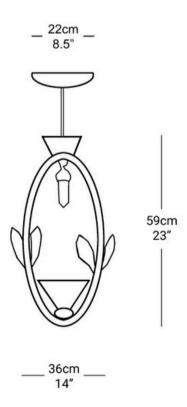

# GARĐE

# **AMBERLEY LANTERN**

The Amberley Lantern showcases Martin's distinctive handcrafted style, interweaving references to classical English heritage, natural flora and simple sculpted modernity. Especially suited to hallways and dining-kitchens, the Amberley lantern is available in plaster white and dark bronze, with custom colour options for your projects on request.

### **Dimensions**

Height 59cm 23" Diameter 36cm 13" Weight 5Kg 11lbs

# **Finishes**

White plaster, bronze. Custom colours available on request.

#### Materials

Hand-cast Jesmonite, natural quartz crystal.

## **Dimming**

Yes

## Lamping

E12 LED Golfball Max 12W 120V

Handmade in England





# GARĐE

# **CEILING FITTING**